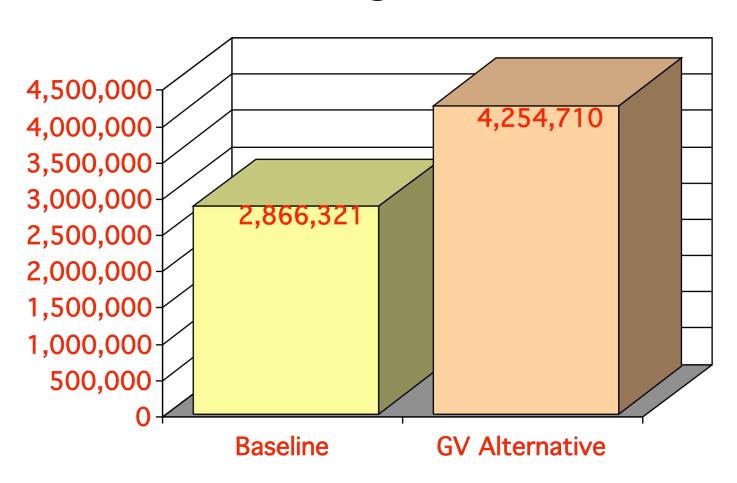

# Vehicle Miles Traveled (VMT) per Capita



## Total Daily Transit Boardings









DP7 Lake Charles Charrette







### DPZ St. Bernard Parish







### **DPZ Vermilion Parish**





























## Issue – Long Range



# Issue – Long Range Transportation



## Regional Coastal Issues

1.2 million wetland acres lost in last 100 yrs.



## Investments











## The State's Proposed Plan Creating Multiple Lines of Defense



#### Combines levee upgrades and coastal restoration to provide the strongest defense against storms.

www.louisianacoastalplanning.org



## Plan



#### Regional Vision Poll Results:

#### Support for Restoration and Protection









**Keep Building and Developing As We Are** 

**Modify Development Patterns** 

Focus Development on Existing Cities & Towns



#### Keep Building and Developing As We Are



## **B** Modify D