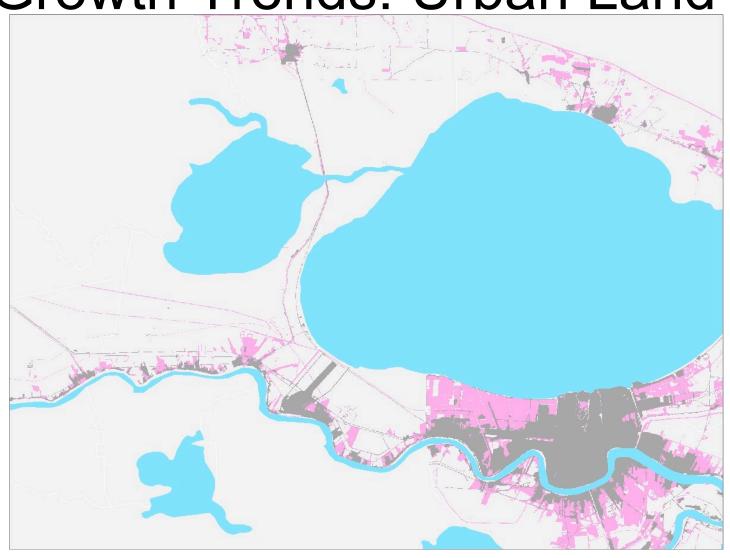

# Vehicle Miles Traveled (VMT) per Capita



## Total Daily Transit Boardings









DP7 Lake Charles Charrette







### DPZ St. Bernard Parish







### **DPZ Vermilion Parish**





























## Issue – Long Range



# Issue – Long Range Transportation



## Regional Coastal Issues

1.2 million wetland acres lost in last 100 yrs.



## Investments











## The State's Proposed Plan Creating Multiple Lines of Defense



#### Combines levee upgrades and coastal restoration to provide the strongest defense against storms.

www.louisianacoastalplanning.org



## Plan



#### Regional Vision Poll Results:

#### Support for Restoration and Protection









**Keep Building and Developing As We Are** 

**Modify Development Patterns** 

Focus Development on Existing Cities & Towns



#### Keep Building and Developing As We Are



## **B** Modify Development Patterns



## **C** Focus Development on Existing Cities & Towns