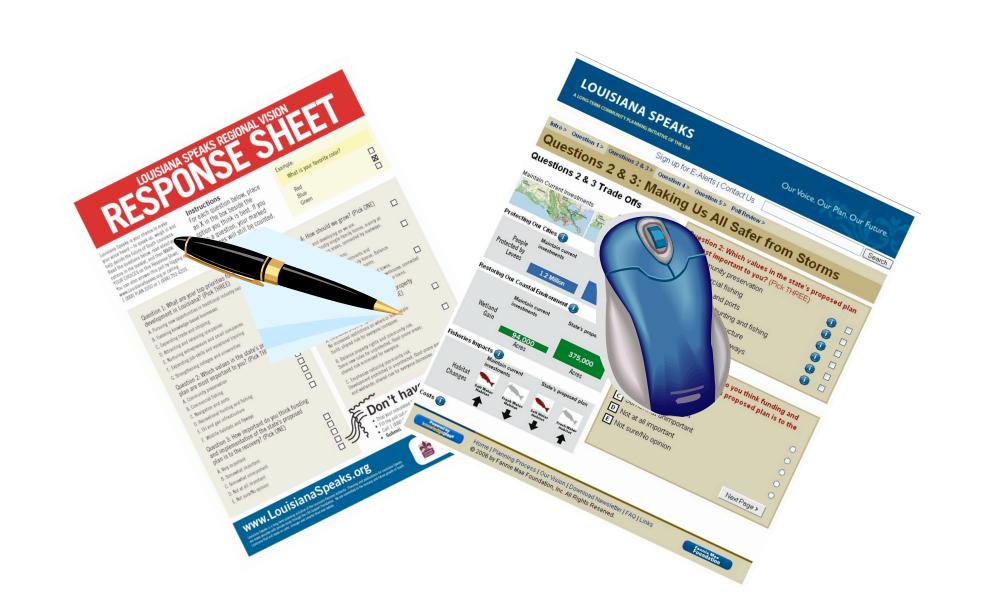

#### Regional Vision Poll Results:

#### Support for Restoration and Protection

**Keep Building and Developing As We Are** 

**Modify Development Patterns** 

Focus Development on Existing Cities & Towns