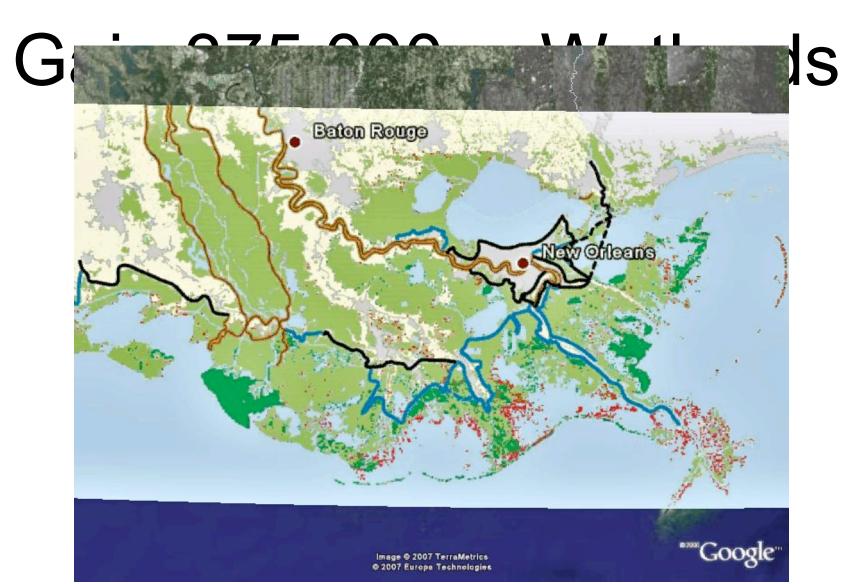

# Vehicle Miles Traveled (VMT) per Capita



## Total Daily Transit Boardings









DP7 Lake Charles Charrette







### DPZ St. Bernard Parish







### **DPZ Vermilion Parish**





























## Issue – Long Range



# Issue – Long Range Transportation



## Regional Coastal Issues

1.2 million wetland acres lost in last 100 yrs.



## Investments











## The State's Proposed Plan Creating Multiple Lines of Defense



#### Combines levee upgrades and coastal restoration to provide the strongest defense against storms.

www.louisianacoastalplanning.org



## Plan



#### Regional Vision Poll Results:

#### Support for Restoration and Protection









**Keep Building and Developing As We Are** 

**Modify Development Patterns** 

Focus Development on Existing Cities & Towns



#### Keep Building and Developing As We Are



## **B** Modify Development Patterns



## **C** Focus Development on Existing Cities & Towns