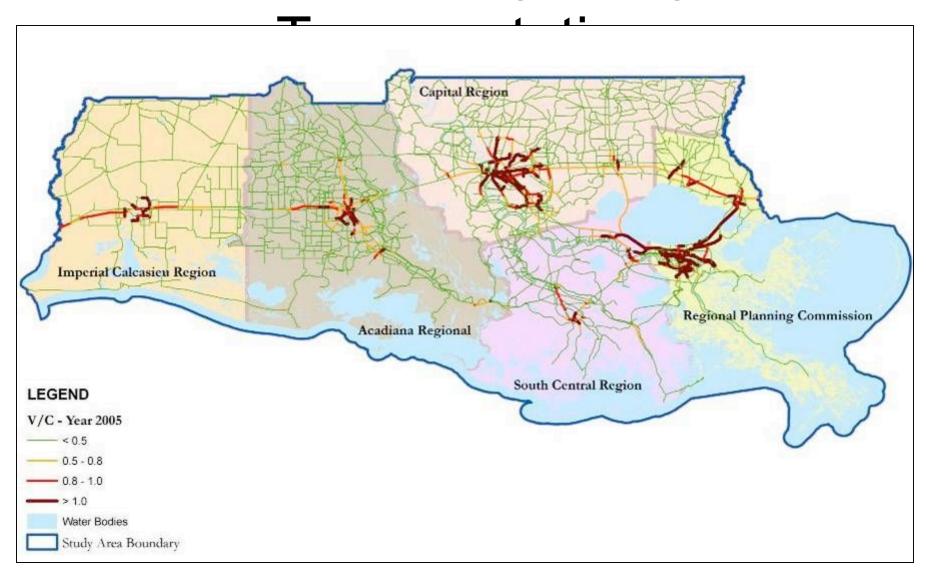

# Vehicle Miles Traveled (VMT) per Capita



## Total Daily Transit Boardings









DP7 Lake Charles Charrette







### DPZ St. Bernard Parish







### **DPZ Vermilion Parish**





























## Issue – Long Range



# Issue – Long Range Transportation



## Regional Coastal Issues

1.2 million wetland acres lost in last 100 yrs.



## Investments











## The State's Proposed Plan Creating Multiple Lines of Defense



#### Combines levee upgrades and coastal restoration to provide the strongest defense against storms.

www.louisianacoastalplanning.org



## Plan



#### Regional Vision Poll Results:

#### Support for Restoration and Protection









**Keep Building and Developing As We Are** 

**Modify Development Patterns** 

Focus Development on Existing Cities & Towns



#### Keep Building and Developing As We Are



## **B** Modify Development Patterns



## **C** Focus Development on Existing Cities & Towns