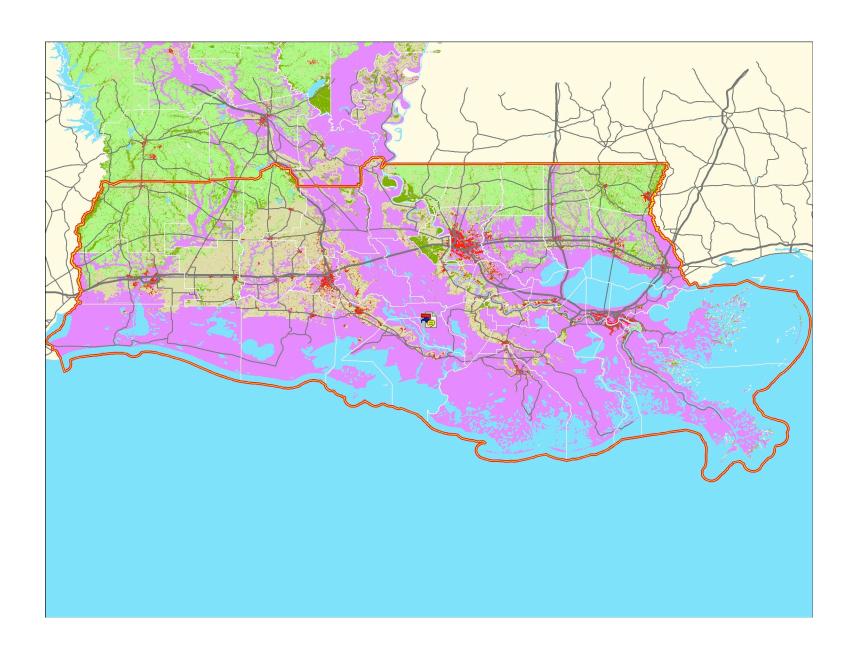

# Vehicle Miles Traveled (VMT) per Capita



## Total Daily Transit Boardings









DP7 Lake Charles Charrette







### DPZ St. Bernard Parish







### **DPZ Vermilion Parish**





























## Issue – Long Range



# Issue – Long Range Transportation



## Regional Coastal Issues

1.2 million wetland acres lost in last 100 yrs.



## Investments











## The State's Proposed Plan Creating Multiple Lines of Defense



#### Combines levee upgrades and coastal restoration to provide the strongest defense against storms.

www.louisianacoastalplanning.org



## Plan



#### Regional Vision Poll Results:

#### Support for Restoration and Protection









**Keep Building and Developing As We Are** 

**Modify Development Patterns** 

Focus Development on Existing Cities & Towns



#### Keep Building and Developing As We Are



## **B** Modify Development Patterns



## **C** Focus Development on Existing Cities & Towns