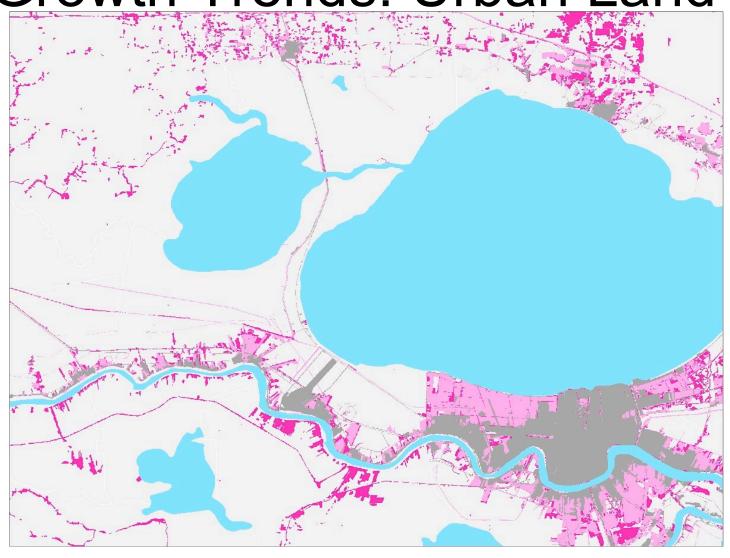

# Vehicle Miles Traveled (VMT) per Capita



## Total Daily Transit Boardings









DP7 Lake Charles Charrette







### DPZ St. Bernard Parish







### **DPZ Vermilion Parish**





























## Issue – Long Range



# Issue – Long Range Transportation



## Regional Coastal Issues

1.2 million wetland acres lost in last 100 yrs.



## Investments











## The State's Proposed Plan Creating Multiple Lines of Defense



#### Combines levee upgrades and coastal restoration to provide the strongest defense against storms.

www.louisianacoastalplanning.org



## Plan



#### Regional Vision Poll Results:

#### Support for Restoration and Protection









**Keep Building and Developing As We Are** 

**Modify Development Patterns** 

Focus Development on Existing Cities & Towns



#### Keep Building and Developing As We Are



## **B** Modify Development Patterns



## **C** Focus Development on Existing Cities & Towns