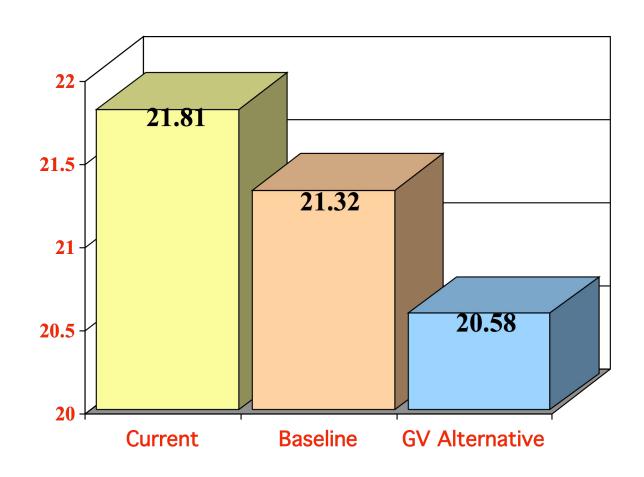

# Vehicle Miles Traveled (VMT) per Capita



## Total Daily Transit Boardings









DP7 Lake Charles Charrette







### DPZ St. Bernard Parish







### **DPZ Vermilion Parish**





























## Issue – Long Range



# Issue – Long Range Transportation



## Regional Coastal Issues

1.2 million wetland acres lost in last 100 yrs.



## Investments











## The State's Proposed Plan Creating Multiple Lines of Defense



#### Combines levee upgrades and coastal restoration to provide the strongest defense against storms.

www.louisianacoastalplanning.org



## Plan



#### Regional Vision Poll Results:

#### Support for Restoration and Protection









**Keep Building and Developing As We Are** 

**Modify Development Patterns** 

Focus Development on Existing Cities & Towns



#### Keep Building and Devel