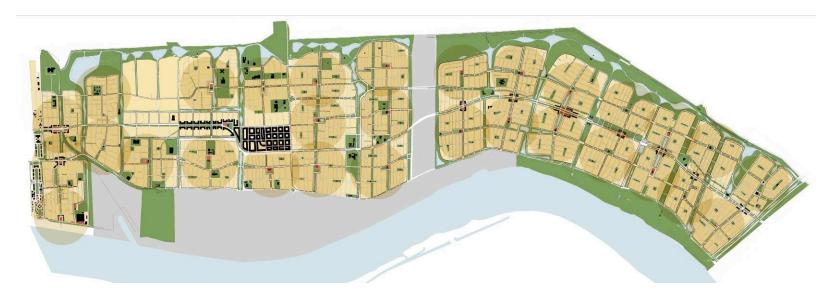

# Vehicle Miles Traveled (VMT) per Capita



## Total Daily Transit Boardings









DP7 Lake Charles Charrette







### DPZ St. Bernard Parish







### **DPZ Vermilion Parish**





























## Issue – Long Range



# Issue – Long Range Transportation



## Regional Coastal Issues

1.2 million wetland acres lost in last 100 yrs.



## Investments











## The State's Proposed Plan Creating Multiple Lines of Defense



#### Combines levee upgrades and coastal restoration to provide the strongest defense against storms.

www.louisianacoastalplanning.org



## Plan



#### Regional Vision Poll Results:

#### Support for Restoration and Protection









**Keep Building and Developing As We Are** 

**Modify Development Patterns** 

Focus Development on Existing Cities & Towns



#### Keep Building and Developing As We Are



## **B** Modify Development Patterns



## **C** Focus Development on Existing Cities &