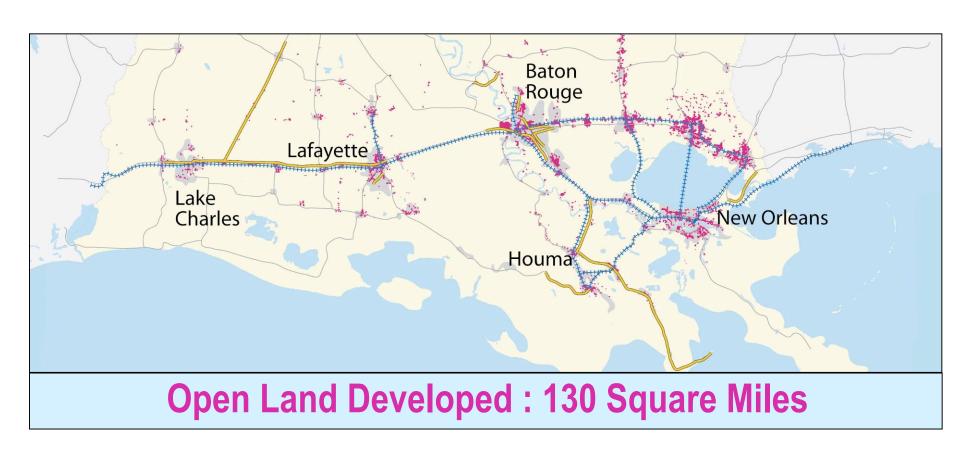

# **DPZ Vermilion Parish**





























## Issue – Long Range



# Issue – Long Range Transportation



## Regional Coastal Issues

1.2 million wetland acres lost in last 100 yrs.



## Investments











## The State's Proposed Plan Creating Multiple Lines of Defense



#### Combines levee upgrades and coastal restoration to provide the strongest defense against storms.

www.louisianacoastalplanning.org



## Plan



#### Regional Vision Poll Results:

#### Support for Restoration and Protection









**Keep Building and Developing As We Are** 

**Modify Development Patterns** 

Focus Development on Existing Cities & Towns



#### Keep Building and Developing As We Are



## **B** Modify Development Patterns



## **C** Focus Development on Existing Cities & Towns