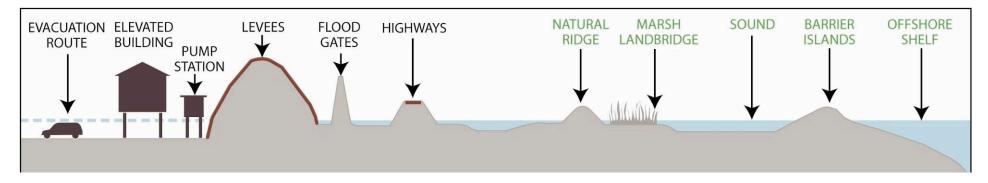

## The State's Proposed Plan Creating Multiple Lines of Defense

#### Combines levee upgrades and coastal restoration to provide the strongest defense against storms.

www.louisianacoastalplanning.org