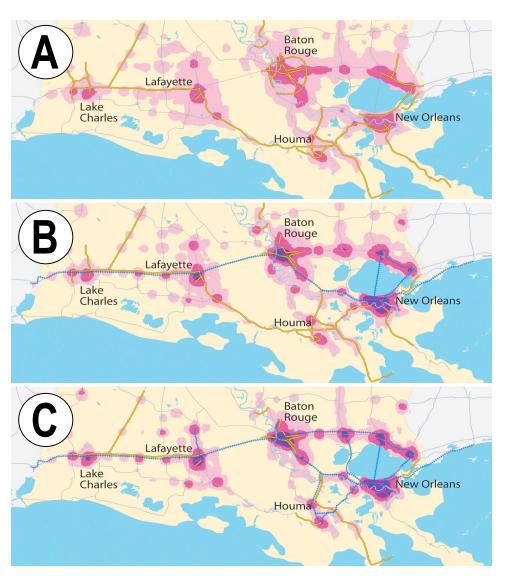

#### Keep Building and Developing As We Are

## **B** Modify Development Patterns

## **C** Focus Development on Existing Cities & Towns