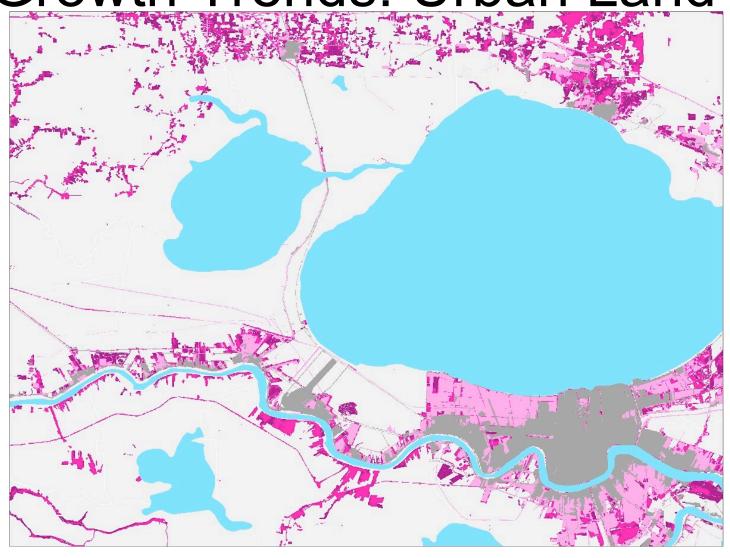

# Vehicle Miles Traveled (VMT) per Capita



## Total Daily Transit Boardings









DP7 Lake Charles Charrette







### DPZ St. Bernard Parish







### **DPZ Vermilion Parish**





























## Issue – Long Range



# Issue – Long Range Transportation



## Regional Coastal Issues

1.2 million wetland acres lost in last 100 yrs.



## Investments











## The State's Proposed Plan Creating Multiple Lines of Defense



#### Combines levee upgrades and coastal restoration to provide the strongest defense against storms.

www.louisianacoastalplanning.org



## Plan



#### Regional Vision Poll Results:

#### Support for Restoration and Protection









**Keep Building and Developing As We Are** 

**Modify Development Patterns** 

Focus Development on Existing Cities & Towns



#### Keep Building and Developing As We Are



## **B** Modify Development Patterns



## **C** Focus Development on Existing Cities & Towns