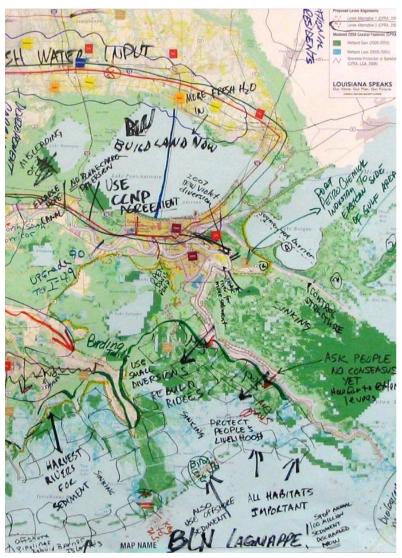

## The State's Proposed Plan Creating Multiple Lines of Defense

#### Combines levee upgrades and coastal restoration to provide the strongest defense against storms.

www.louisianacoastalplanning.org