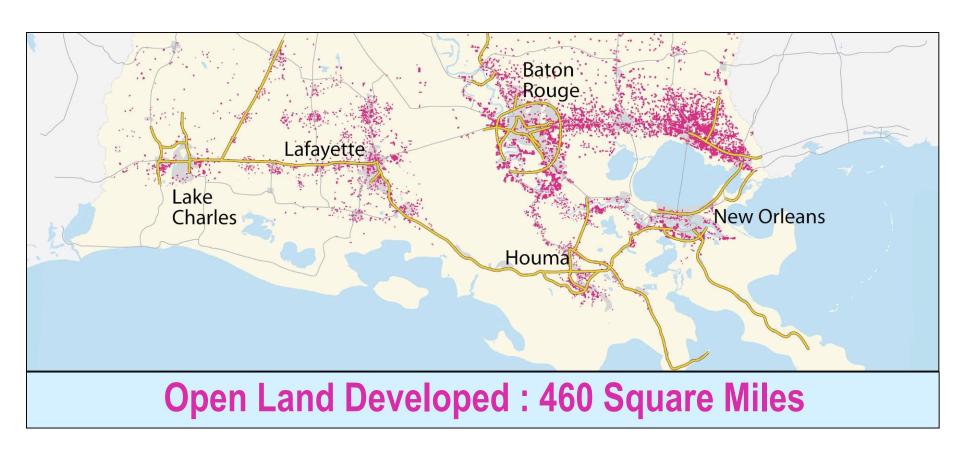

Transit Boardings









DP7 Lake Charles Charrette







### DPZ St. Bernard Parish







### **DPZ Vermilion Parish**





























## Issue – Long Range



# Issue – Long Range Transportation



## Regional Coastal Issues

1.2 million wetland acres lost in last 100 yrs.



## Investments











## The State's Proposed Plan Creating Multiple Lines of Defense



#### Combines levee upgrades and coastal restoration to provide the strongest defense against storms.

www.louisianacoastalplanning.org



## Plan



#### Regional Vision Poll Results:

#### Support for Restoration and Protection









**Keep Building and Developing As We Are** 

**Modify Development Patterns** 

Focus Development on Existing Cities & Towns



#### Keep Building and Developing As We Are



## **B** Modify Development Patterns



## **C** Focus Development on Existing Cities & Towns