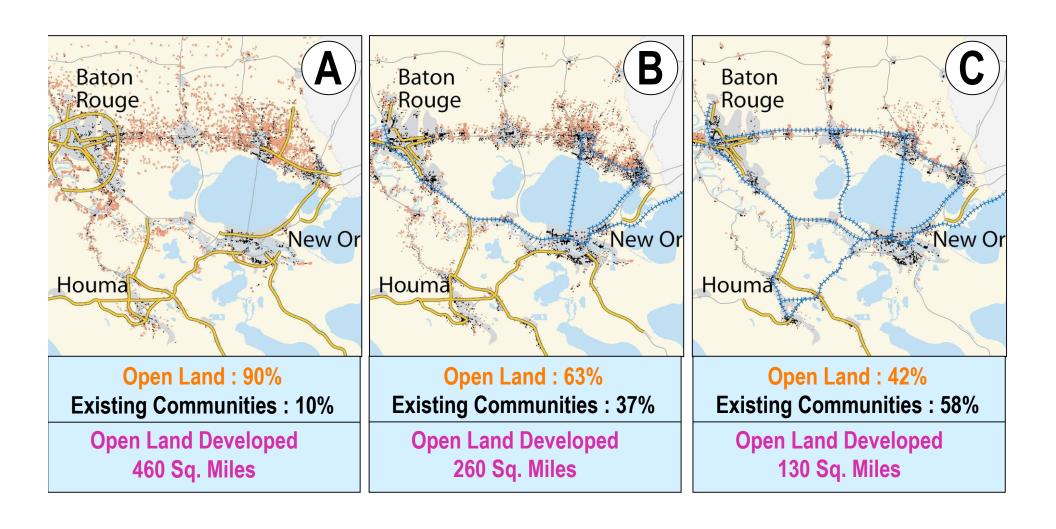

#### Regional Vision Poll Results:

#### Support for Restoration and Protection

**Keep Building and Developing As We Are** 

**Modify Development Patterns** 

Focus Development on Existing Cities & Towns

#### Keep Building and Developing As We Are

## **B** Modify Development Patterns

## **C** Focus Development on Existing Cities & Towns