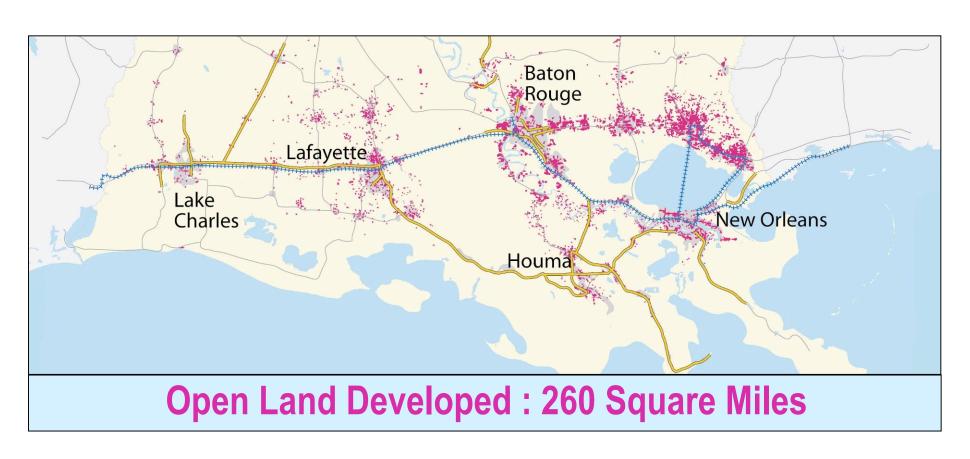

les Charrette







### DPZ St. Bernard Parish







### **DPZ Vermilion Parish**





























## Issue – Long Range



# Issue – Long Range Transportation



## Regional Coastal Issues

1.2 million wetland acres lost in last 100 yrs.



## Investments











## The State's Proposed Plan Creating Multiple Lines of Defense



#### Combines levee upgrades and coastal restoration to provide the strongest defense against storms.

www.louisianacoastalplanning.org



## Plan



#### Regional Vision Poll Results:

#### Support for Restoration and Protection









**Keep Building and Developing As We Are** 

**Modify Development Patterns** 

Focus Development on Existing Cities & Towns



#### Keep Building and Developing As We Are



## **B** Modify Development Patterns



## **C** Focus Development on Existing Cities & Towns