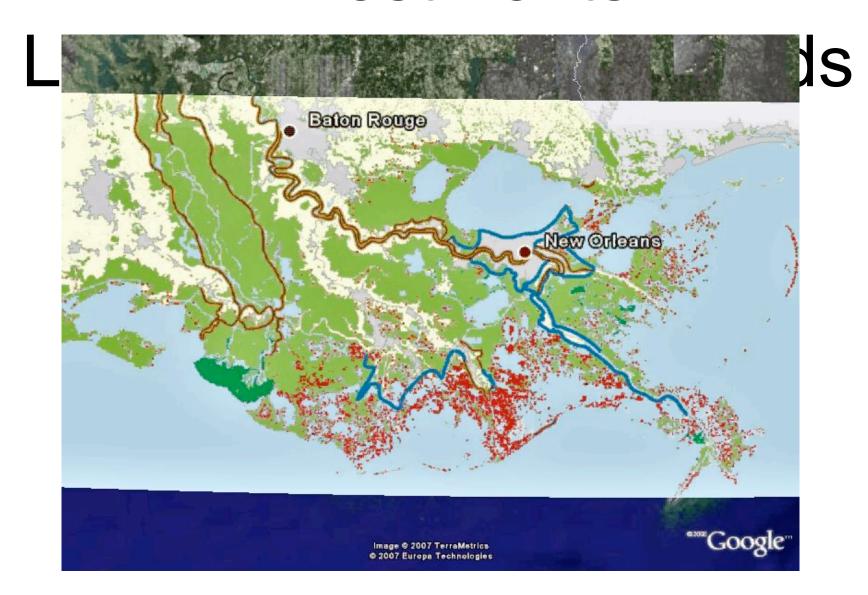

# Vehicle Miles Traveled (VMT) per Capita



## Total Daily Transit Boardings









DP7 Lake Charles Charrette







### DPZ St. Bernard Parish







### **DPZ Vermilion Parish**





























## Issue – Long Range



# Issue – Long Range Transportation



## Regional Coastal Issues

1.2 million wetland acres lost in last 100 yrs.



## Investments











## The State's Proposed Plan Creating Multiple Lines of Defense



#### Combines levee upgrades and coastal restoration to provide the strongest defense against storms.

www.louisianacoastalplanning.org



## Plan



#### Regional Vision Poll Results:

#### Support for Restoration and Protection









**Keep Building and Developing As We Are** 

**Modify Development Patterns** 

Focus Development on Existing Cities & Towns



#### Keep Building and Developing As We Are



## **B** Modify Development Patterns



## **C** Focus Development on Existing Cities & Towns