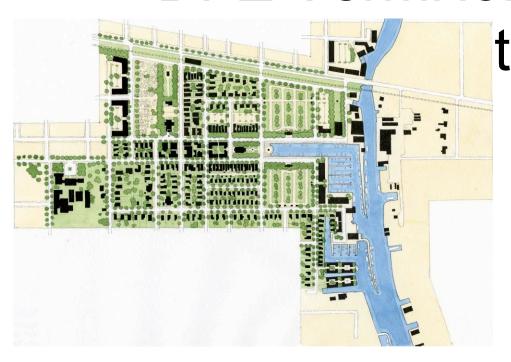

# Vehicle Miles Traveled (VMT) per Capita



## Total Daily Transit Boardings









DP7 Lake Charles Charrette







### DPZ St. Bernard Parish







### **DPZ Vermilion Parish**





























## Issue – Long Range



# Issue – Long Range Transportation



## Regional Coastal Issues

1.2 million wetland acres lost in last 100 yrs.



## Investments











## The State's Proposed Plan Creating Multiple Lines of Defense



#### Combines levee upgrades and coastal restoration to provide the strongest defense against storms.

www.louisianacoastalplanning.org



## Plan



#### Regional Vision Poll Results:

#### Support for Restoration and Protection









**Keep Building and Developing As We Are** 

**Modify Development Patterns** 

Focus Development on Existing Cities & Towns



#### Keep Building and Developing As We Are



## **B** Modify Development Patterns



## **C** Focus Development on Existing Cities & Towns