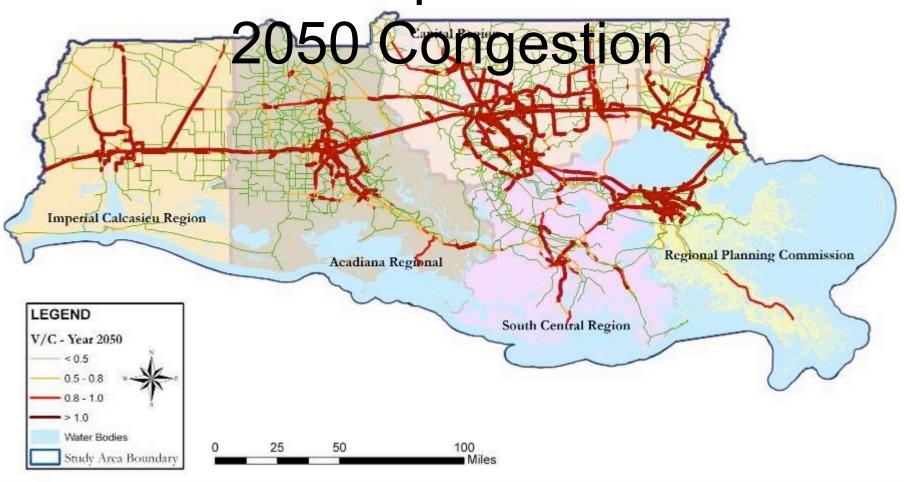

# Vehicle Miles Traveled (VMT) per Capita



## Total Daily Transit Boardings









DP7 Lake Charles Charrette







### DPZ St. Bernard Parish







### **DPZ Vermilion Parish**





























## Issue – Long Range



# Issue – Long Range Transportation



## Regional Coastal Issues

1.2 million wetland acres lost in last 100 yrs.



## Investments











## The State's Proposed Plan Creating Multiple Lines of Defense



#### Combines levee upgrades and coastal restoration to provide the strongest defense against storms.

www.louisianacoastalplanning.org



## Plan



#### Regional Vision Poll Results:

#### Support for Restoration and Protection









**Keep Building and Developing As We Are** 

**Modify Development Patterns** 

Focus Development on Existing Cities & Towns



#### Keep Building and Developing As We Are



## **B** Modify Development Patterns



## **C** Focus Development on Existing Cities & Towns