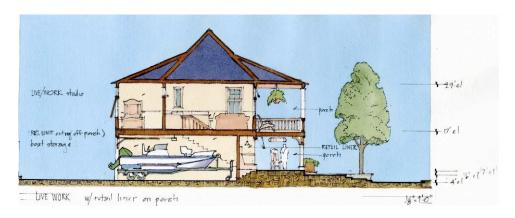

# Vehicle Miles Traveled (VMT) per Capita



## Total Daily Transit Boardings









DP7 Lake Charles Charrette







### DPZ St. Bernard Parish







### **DPZ Vermilion Parish**





























## Issue – Long Range



# Issue – Long Range Transportation



## Regional Coastal Issues

1.2 million wetland acres lost in last 100 yrs.



## Investments











## The State's Proposed Plan Creating Multiple Lines of Defense



#### Combines levee upgrades and coastal restoration to provide the strongest defense against storms.

www.louisianacoastalplanning.org



## Plan



#### Regional Vision Poll Results:

#### Support for Restoration and Protection









**Keep Building and Developing As We Are** 

**Modify Development Patterns** 

Focus Development on Existing Cities & Towns



#### Keep Building and Developing As We Are



## **B** Modify Development Patterns



## **C** Focus Development on Existing Cities & Towns