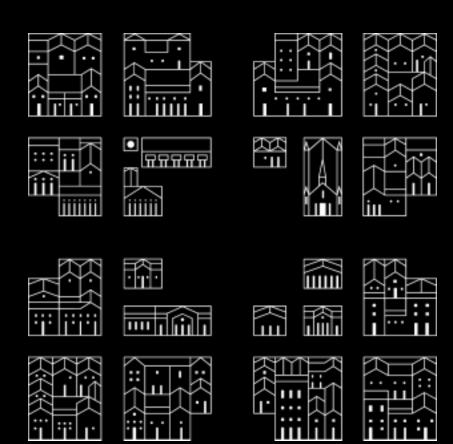

## Housing Typologies: Inappropriately Regulated

**Single Family Detached** or Flat/Loft (in series)

Single **Family Detached** or **Townhouse** (in series)

**Townhouse over** Flat/Loft

**Townhouse over Townhouse** 

Flats over **Townhouse**  **Flats over** Flat/Loft

Image courtesy of Moule Polyzoides