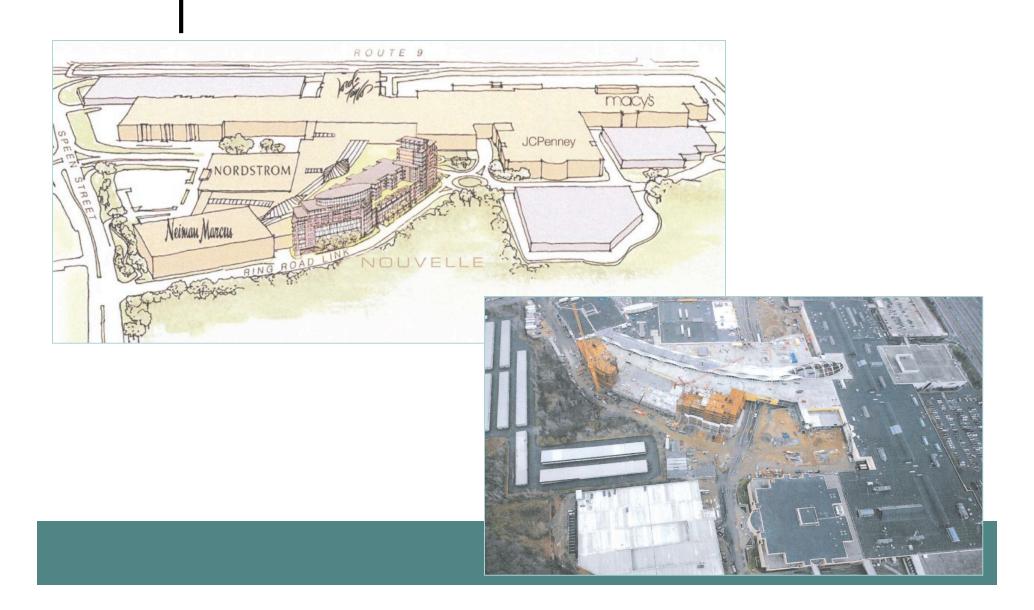

s
- Barnes & Noble
- Boston Store
- Macy's





#### **Bridgewater Commons**

Somerset County, NJ



Current Population: 111,215 Percent Non-White: 19.4% Average HH Income: \$103,758

#### PRIZM PSYCHOGRAPHICS:

- •Big Fish Small Pond
- Country Squires
- Second City Elite
- •ANCHORS:
- AMC Theatres
- •Bloomingdale's
- Lord & Taylor
- Macy's





#### White Mountain Mall

Rock Springs, WY



Current Population: 22,690 Percent Non-White: 9.9%

Average HH Income: \$57,971

#### PRIZM PSYCHOGRAPHICS:

- Mayberry-ville
- Fast Track Families
- New Homesteaders
- •ANCHORS:
- Harley Davidson
- •Herberger's
- •JC Penney
- State of Wyoming





## Otay Ranch Town Center Chula Vista, CA



**Current Population: 147,173** Percent Non-White: 51.2% Average HH Income: \$95,118



### Nouvelle at Natick



## The Mall in Columbia Columbia, MD