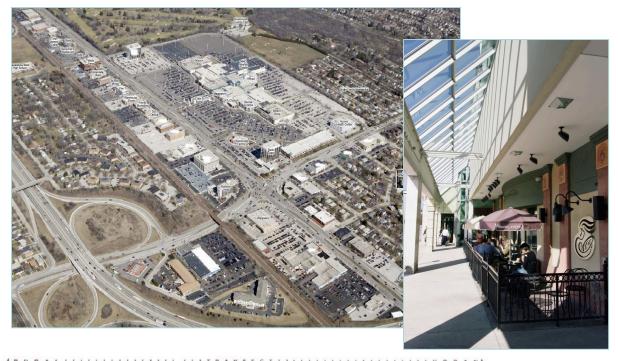

## • • Mayfair Wauwatosa, WI

Current Population: 328,561 Percent Non-White: 41.1% Average HH Income: \$59,707