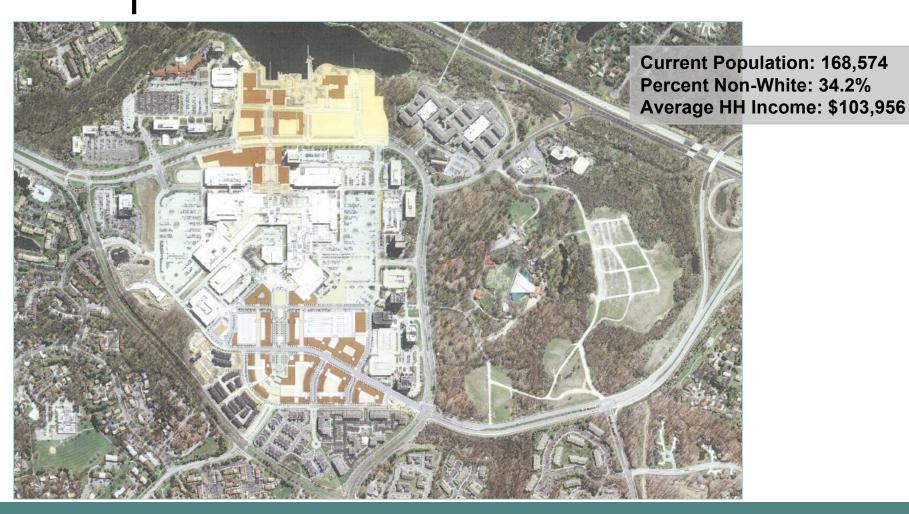

's





#### **Bridgewater Commons**

Somerset County, NJ



Current Population: 111,215 Percent Non-White: 19.4% Average HH Income: \$103,758

#### PRIZM PSYCHOGRAPHICS:

- •Big Fish Small Pond
- Country Squires
- Second City Elite
- •ANCHORS:
- AMC Theatres
- •Bloomingdale's
- Lord & Taylor
- Macy's





#### White Mountain Mall

Rock Springs, WY



Current Population: 22,690 Percent Non-White: 9.9%

Average HH Income: \$57,971

#### PRIZM PSYCHOGRAPHICS:

- Mayberry-ville
- Fast Track Families
- New Homesteaders
- •ANCHORS:
- Harley Davidson
- •Herberger's
- •JC Penney
- State of Wyoming





## Otay Ranch Town Center Chula Vista, CA



**Current Population: 147,173** Percent Non-White: 51.2% Average HH Income: \$95,118



### Nouvelle at Natick



## The Mall in Columbia Columbia, MD