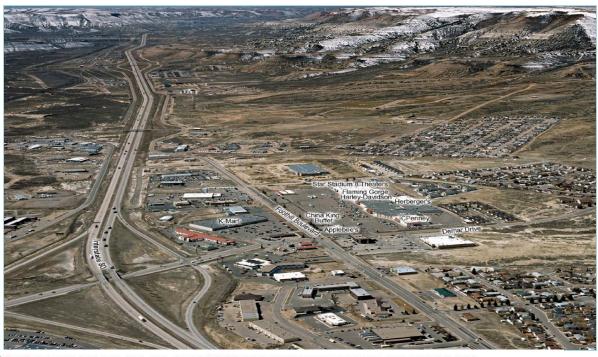

#### White Mountain Mall

Rock Springs, WY

Current Population: 22,690 Percent Non-White: 9.9%

Average HH Income: \$57,971

#### PRIZM PSYCHOGRAPHICS:

- Mayberry-ville
- Fast Track Families
- New Homesteaders
- •ANCHORS:
- Harley Davidson
- •Herberger's
- •JC Penney
- State of Wyoming