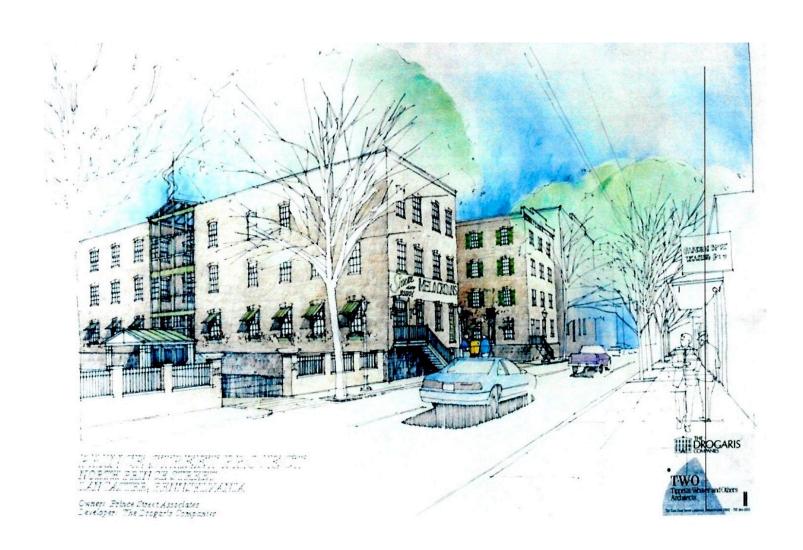

## MARKET STREET PARKING - COLORS



High Gloss Later

woodhi-gloss OIL BASE 7

PITTS BURGH PAINTS YELLOW CONEFLOWER #214-5 SECTION: B-117

PITTSBURGH PAINTS CHNESE PORCELAIN # 449-6 SECTION: F-90

PITTSBURGH PAINTS CHINESE PORCELAIN #449-6

SECTION: F-90

PITTS BURGH PAINTS SMOKY EMERALD # 402-6 SECTION: A-62

PITTSBURGH PAINTS PAGEANT PANSY #442-6

SECTION: E132

PHISBURGH PAINTS YELLOW CONEFLOWER #214-5 SECTION: B-117

PITT. PAINTS SMOKY EMERALD #402-6 SECTION: A-62

PITT. PAINTS BAY CORAL # 127-6 SECTION: C-272

PITT. PAINTS BURNING BUSH #332-7 SECTION: D-126

PHISBURGH PAINTS CHINESE PORCELAIN SECTION: F-90

PITTS BURGH PAINTS BAY CORAL #127-6 SECTION: C-272