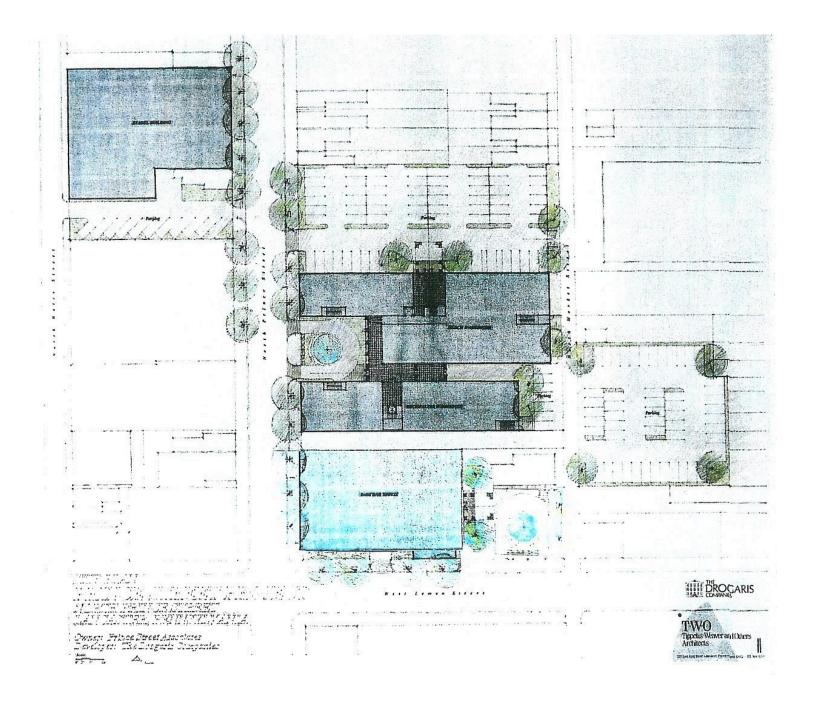

## MARKET STREET PARKING - COLORS



High Gloss Later

woodhi-gloss OIL BASE 7

PITTS BURGH PAINTS YELLOW CONEFLOWER #214-5 SECTION: B-117

PITTSBURGH PAINTS CHNESE PORCELAIN # 449-6 SECTION: F-90

PITTSBURGH PAINTS CHINESE PORCELAIN #449-6

SECTION: F-90

PITTS BURGH PAINTS SMOKY EMERALD # 402-6 SECTION: A-62

PITTSBURGH PAINTS PAGEANT PANSY #442-6

SECTION: E132

PHISBURGH PAINTS YELLOW CONEFLOWER #214-5 SECTION: B-117

PITT. PAINTS SMOKY EMERALD #402-6 SECTION: A-62

PITT. PAINTS BAY CORAL # 127-6 SECTION: C-272

PITT. PAINTS BURNING BUSH #332-7 SECTION: D-126

PHISBURGH PAINTS CHINESE PORCELAIN SECTION: F-90

PITTS BURGH PAINTS BAY CORAL #127-6 SECTION: C-272