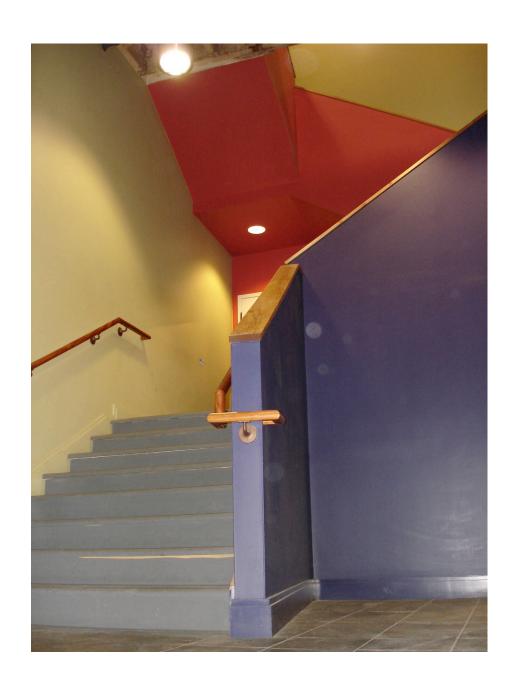

## MARKET STREET PARKING - COLORS

High Gloss Later

woodhi-gloss OIL BASE 7

PITTS BURGH PAINTS YELLOW CONEFLOWER #214-5 SECTION: B-117

PITTSBURGH PAINTS CHNESE PORCELAIN # 449-6 SECTION: F-90

PITTSBURGH PAINTS CHINESE PORCELAIN #449-6

SECTION: F-90

PITTS BURGH PAINTS SMOKY EMERALD # 402-6 SECTION: A-62

PITTSBURGH PAINTS PAGEANT PANSY #442-6

SECTION: E132

PHISBURGH PAINTS YELLOW CONEFLOWER #214-5 SECTION: B-117

PITT. PAINTS SMOKY EMERALD #402-6 SECTION: A-62

PITT. PAINTS BAY CORAL # 127-6 SECTION: C-272

PITT. PAINTS BURNING BUSH #332-7 SECTION: D-126

PHISBURGH PAINTS CHINESE PORCELAIN SECTION: F-90

PITTS BURGH PAINTS BAY CORAL #127-6 SECTION: C-272