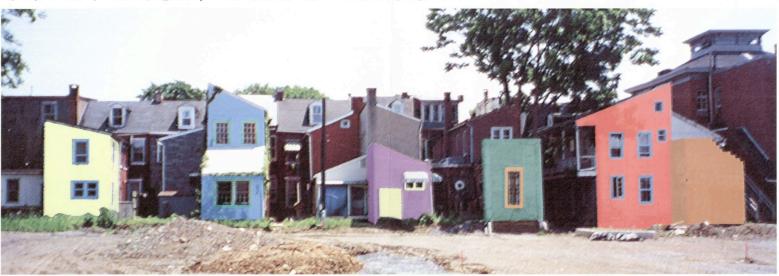

## MARKET STREET PARKING - COLORS

High Gloss Later

woodhi-gloss OIL BASE 7

PITTS BURGH PAINTS YELLOW CONEFLOWER #214-5 SECTION: B-117

PITTSBURGH PAINTS CHNESE PORCELAIN # 449-6 SECTION: F-90

PITTSBURGH PAINTS CHINESE PORCELAIN #449-6

SECTION: F-90

PITTS BURGH PAINTS SMOKY EMERALD # 402-6 SECTION: A-62

PITTSBURGH PAINTS PAGEANT PANSY #442-6

SECTION: E132

PHISBURGH PAINTS YELLOW CONEFLOWER #214-5 SECTION: B-117

PITT. PAINTS SMOKY EMERALD #402-6 SECTION: A-62

PITT. PAINTS BAY CORAL # 127-6 SECTION: C-272

PITT. PAINTS BURNING BUSH #332-7 SECTION: D-126

PHISBURGH PAINTS CHINESE PORCELAIN SECTION: F-90

PITTS BURGH PAINTS BAY CORAL #127-6 SECTION: C-272