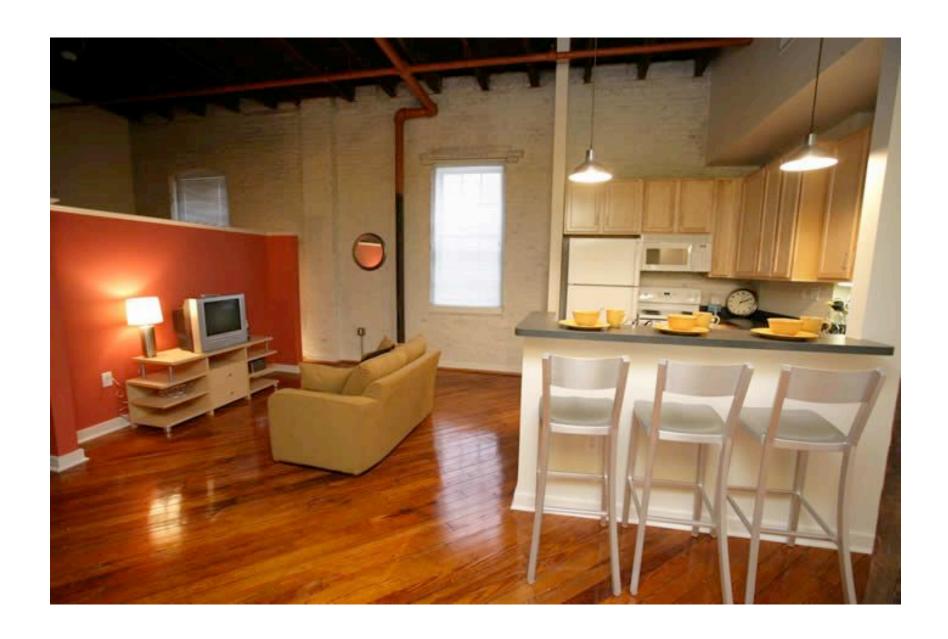

## MARKET STREET PARKING - COLORS

High Gloss Later

woodhi-gloss OIL BASE 7

PITTS BURGH PAINTS YELLOW CONEFLOWER #214-5 SECTION: B-117

PITTSBURGH PAINTS CHNESE PORCELAIN # 449-6 SECTION: F-90

PITTSBURGH PAINTS CHINESE PORCELAIN #449-6

SECTION: F-90

PITTS BURGH PAINTS SMOKY EMERALD # 402-6 SECTION: A-62

PITTSBURGH PAINTS PAGEANT PANSY #442-6

SECTION: E132

PHISBURGH PAINTS YELLOW CONEFLOWER #214-5 SECTION: B-117

PITT. PAINTS SMOKY EMERALD #402-6 SECTION: A-62

PITT. PAINTS BAY CORAL # 127-6 SECTION: C-272

PITT. PAINTS BURNING BUSH #332-7 SECTION: D-126

PHISBURGH PAINTS CHINESE PORCELAIN SECTION: F-90

PITTS BURGH PAINTS BAY CORAL #127-6 SECTION: C-272