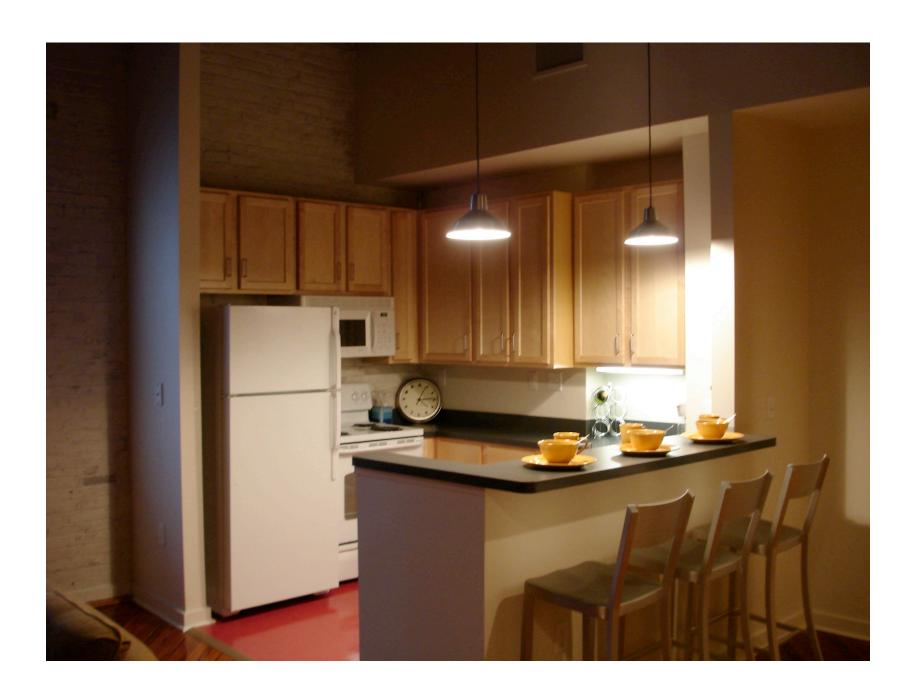

## MARKET STREET PARKING - COLORS

High Gloss Later

woodhi-gloss OIL BASE 7

PITTS BURGH PAINTS YELLOW CONEFLOWER #214-5 SECTION: B-117

PITTSBURGH PAINTS CHNESE PORCELAIN # 449-6 SECTION: F-90

PITTSBURGH PAINTS CHINESE PORCELAIN #449-6

SECTION: F-90

PITTS BURGH PAINTS SMOKY EMERALD # 402-6 SECTION: A-62

PITTSBURGH PAINTS PAGEANT PANSY #442-6

SECTION: E132

PHISBURGH PAINTS YELLOW CONEFLOWER #214-5 SECTION: B-117

PITT. PAINTS SMOKY EMERALD #402-6 SECTION: A-62

PITT. PAINTS BAY CORAL # 127-6 SECTION: C-272

PITT. PAINTS BURNING BUSH #332-7 SECTION: D-126

PHISBURGH PAINTS CHINESE PORCELAIN SECTION: F-90

PITTS BURGH PAINTS BAY CORAL #127-6 SECTION: C-272