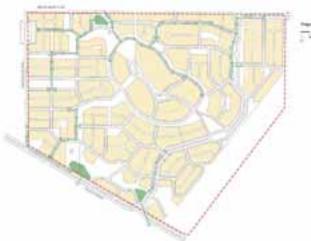

## General Plan Permitted Units + 15%

Olsen Ranch: 772 units 3.3 du/acre

## General Plan Permitted Units + 15%

Beechwood: 774 units

3.3 du/acre

**School Option** 

Olsen Ranch 673 units

**School Option** 

Olsen Ranch + School 673 units