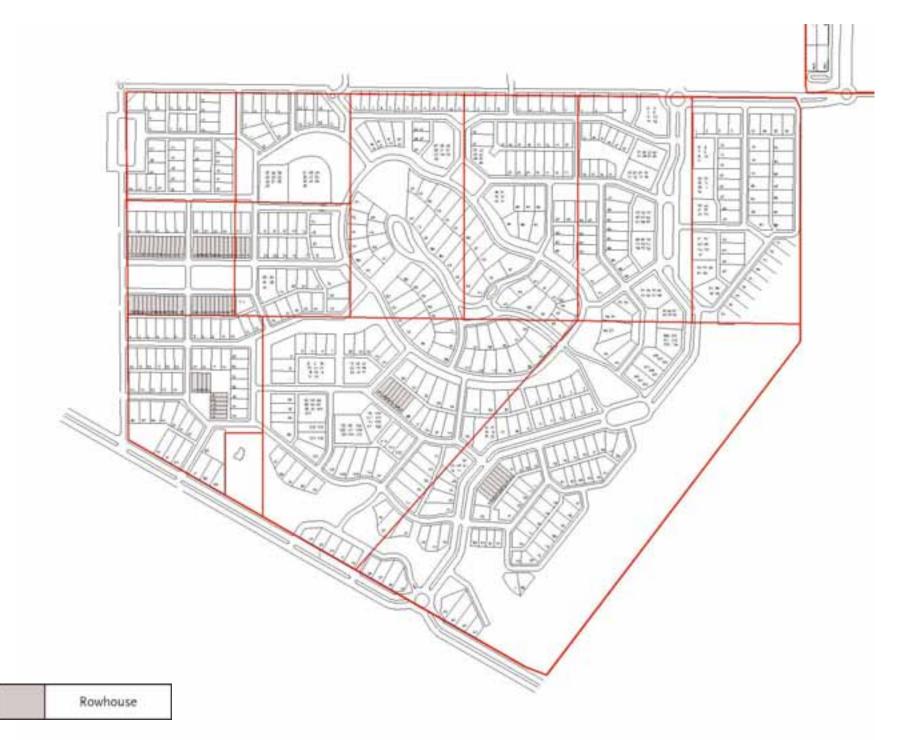

## School Option + 15%

Olsen Ranch: 772 units

| Civic                                   |
|-----------------------------------------|
| Courtyard Housing<br>& Commercial Block |
| Duplex, Triplex,<br>Quadplex            |
| Rowhouse                                |
| SFH Detached<br>(50' - 60' wide lots)   |
| SFH Detached<br>(70' - 80' wide lots)   |
| SFH Detached<br>(100' + wide lots)      |