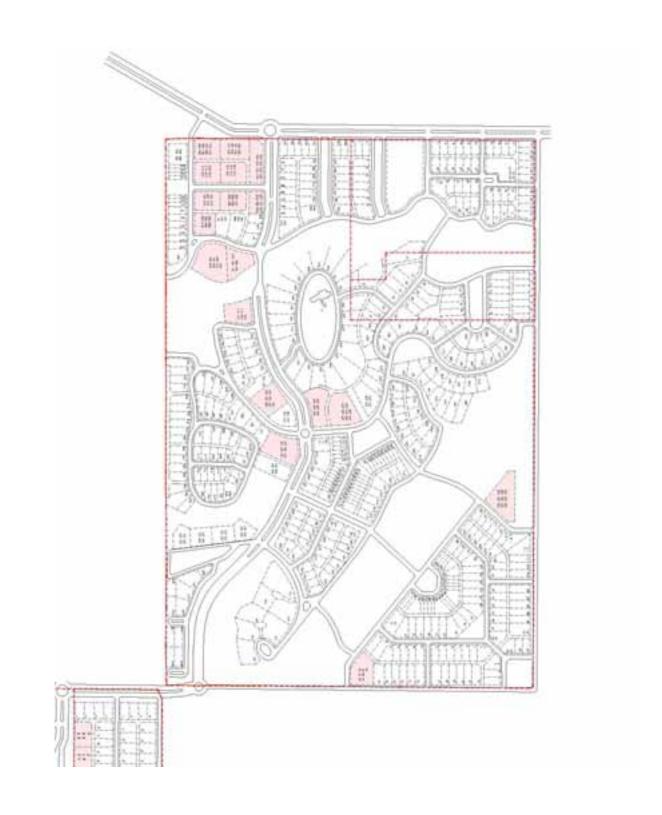

School Option** 

Olsen Ranch: 673 units

| Civic                                   |
|-----------------------------------------|
| Courtyard Housing<br>& Commercial Block |
| Duplex, Triplex,<br>Quadplex            |
| Rowhouse                                |
| SFH Detached<br>(50' - 60' wide lots)   |
| SFH Detached<br>(70' - 80' wide lots)   |
| SFH Detached<br>(100' + wide lots)      |



## School Option + 15%

Olsen Ranch: 772 units

| Civic                                   |
|-----------------------------------------|
| Courtyard Housing<br>& Commercial Block |
| Duplex, Triplex,<br>Quadplex            |
| Rowhouse                                |
| SFH Detached<br>(50' - 60' wide lots)   |
| SFH Detached<br>(70' - 80' wide lots)   |
| SFH Detached<br>(100' + wide lots)      |





Courtyard Housing & Commercial Block General Plan Permitted Units + 15% + School



Courtyard Housing & Commercial Block



General Plan Permitted Units + 15% + School



### 3.6 - Building Types

5.6.010 - Purpose. The architectural standards in this Article determines the allowed list stan, primary polietiman, whicklast, and service scotts, upon space, landscaping design, and halfd in massing requirements for each of the halfding syste allowed in each cone.

5.6:exp - Applicability. Each preposed building shall be designed in compliance with the standards of this Outpier for the applicable halding type, recept for publics and institutional haldings, which because of their weige dissessition and application, are not required in coracy with these building type requirements.

5.6.ogo - Al