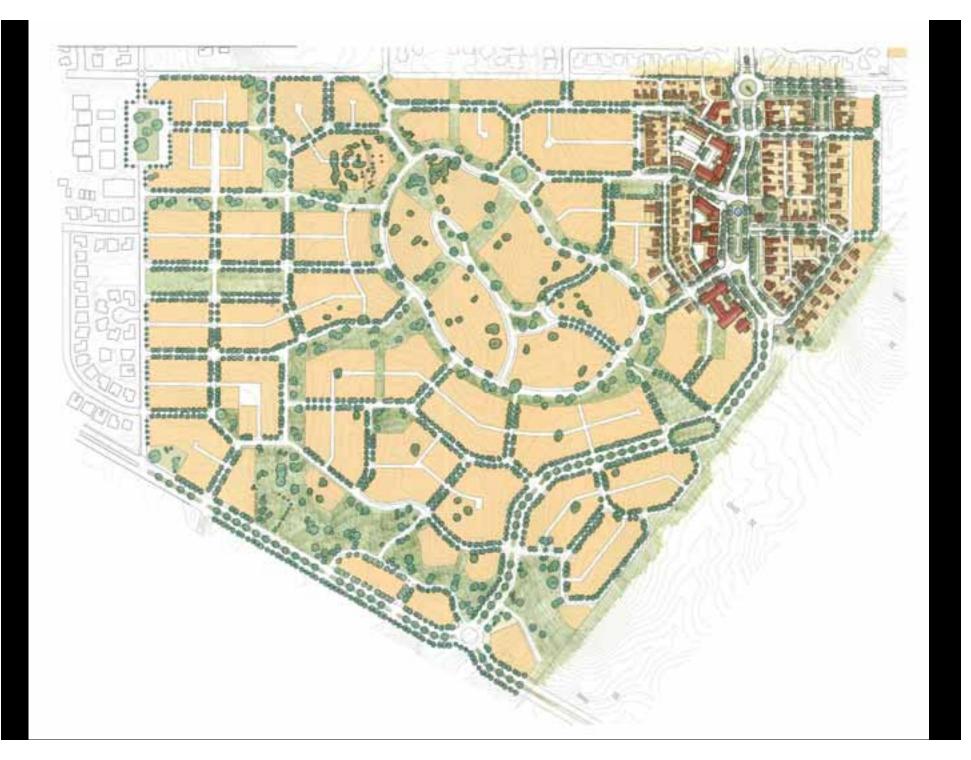

### **Building Types and Density**

OLEEN RANCH / BEECHWOOD SPECIFIC FLAN From Robins, California DEARTY to December 2003

200