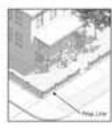

### C. Frontage types and slope.

- Common yard. If the natural slope of a front yard is less than 5:1, the front yard may slope abrectly to the sidewalk.
- Deoryard. If the natural slope of a front yard exceds 5:1, the slope must be ristigated through the use of a dooryard wall located at the front property line that is at least 12" high.