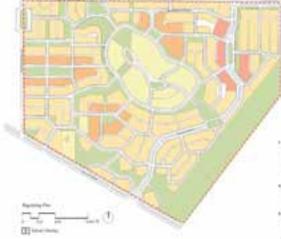

### **Building Types and Density**

OLEEN RANCH / BEECHWOOD SPECIFIC FLAN From Robins, California DEARTY to December 2003

200

### General Plan Permitted Units

Olsen Ranch: 673 units

| Civic                                   |
|-----------------------------------------|
| Courtyard Housing<br>& Commercial Block |
| Duplex, Triplex,<br>Quadplex            |
| Rowhouse                                |
| SFH Detached<br>(50' - 60' wide lots)   |
| SFH Detached<br>(70' - 80' wide lots)   |
| SFH Detached<br>(100' + wide lots)      |

Beechwood: 674 units

### General Plan Permitted Units + 15%

Olsen Ranch: 772 units

| Civic                                   |
|-----------------------------------------|
| Courtyard Housing<br>& Commercial Block |
| Duplex, Triplex,<br>Quadplex            |
| Rowhouse                                |
| SFH Detached<br>(50' - 60' wide lots)   |
| SFH Detached<br>(70' - 80' wide lots)   |
| SFH Detached<br>(100' + wide lots)      |