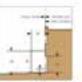

### C. Frontage types and slope.

- Common yard. If the natural slope of a front yard is less than 5:1, the front yard may slope abrectly to the sidewalk.
- Deoryard. If the natural slope of a front yard exceds 5:1, the slope must be ristigated through the use of a dooryard wall located at the front property line that is at least 12" high.

Coumply of stoped common yard.

Exemple of downers.

Energie of Asseyand