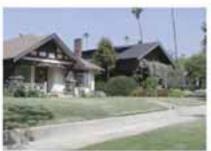

l use.
- 4. Deergwell. Dooryants are elevated gardens or terraces that are set back from the frontage line. This typecan effectively buffer residential quarters from the sidewalk, remove the private yard from public encouchment, and provide an effective means of notigating a sloping site.

















Moude & Polypoides Architects and Discount 14 March 2008

### 3. Development Code

### 3.5 Frontage Type Standards

### C. Frontage types and slope.

- Common yard. If the natural slope of a front yard is less than 5:1, the front yard may slope abrectly to the sidewalk.
- Deoryard. If the natural slope of a front yard exceds 5:1, the slope must be ristigated through the use of a dooryard wall located at the front property line that is at least 12" high.



Coumply of stoped common yard.



Exemple of downers.



Energie of Asseyand

### an The Oliver Nazot and Boarbooks from

The line visual information is properfied to the continuous agents are in a construction of the continuous field of the properties as the filter of the continuous. The continuous agents are the continuous of the continuous field of the continuous agents and the continuous agents are continuous agents and the continuous agents are continuous agents and the continuous agents are continuous agents are continuous agents and the continuous agents are consistent agents agents are consistent agents are consistent agents agents agent agent agents agent agent agent agents agent ag

The Control of Control on any factories in the final facility for the control of the Residence Registerized in the control flag fi