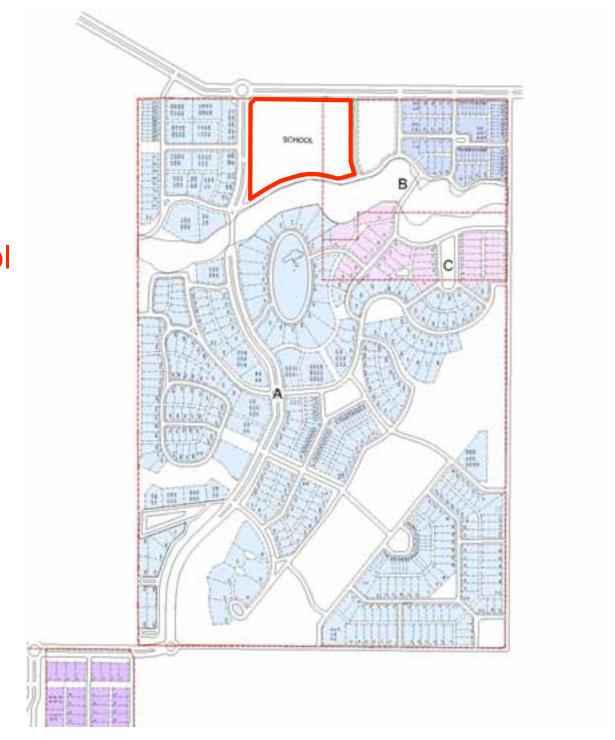

Building Types, Density, and Topography in Paso Robles:

Olsen Ranch Beechwood Specific Plan

- Multiple property ownership and density
- Building types and density
- Preservation of natural character

## Multiple Property Ownership

### **Building Types and Density**

OLEEN RANCH / BEECHWOOD SPECIFIC FLAN From Robins, California DEARTY to December 2003

200