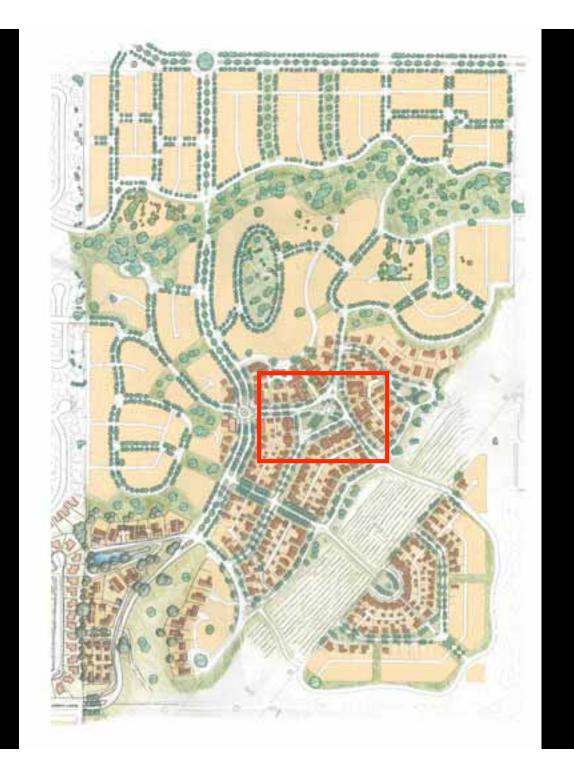

Building Types, Density, and Topography in Paso Robles:

Olsen Ranch Beechwood Specific Plan

- Multiple property ownership and density
- Building types and density
- Preservation of natural character































































## Multiple Property Ownership

## General Plan Permitted Units

Olsen Ranch: 673 units

2.9 du/acre





## General Plan Permitted Units





Beechwood: 674 units

2.9 du/acre







## General Plan Permitted Units + 15%

Olsen Ranch: 772 units 3.3 du/acre





## General Plan Permitted Units + 15%





Beechwood: 774 units

3.3 du/acre



**School Option** 

Olsen Ranch 673 units



**School Option** 

Olsen Ranch + School 673 units



### **Building Types and Density**



OLEEN RANCH / BEECHWOOD SPECIFIC FLAN From Robins, California DEARTY to December 2003

200

### General Plan Permitted Units

Olsen Ranch: 673 units

| Civic                                   |
|-----------------------------------------|
| Courtyard Housing<br>& Commercial Block |
| Duplex, Triplex,<br>Quadplex