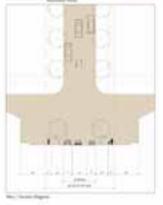

5.6.ogo - Allowable Building Types by Zone. Each proposed building shall be designed as one of the types. allowed by Table 5.5 for the zone applicable to the site.

Table 5.3 also lists the minimum and maximum let-

widths allowed per faciliting type as well as the macroum number of anticiplement per haliding type.

These additional orders are incorded to grumate the use of multiple haliding types and are guaged to insure that a minimum of four haliding types (not including Certiags Houses) are used in the entire typicific plan are a sithways the use of more than four haliding types is strongly encouraged.

### Table 5:5: Applicable Building Types

| Suiting Tops              | Statisting Types Allowed<br>by Jose |      |        |    | Lie Width   | Maximum Number of Units Allowed per Buildin<br>Type (of 1,542 Units) |              |  |  |  |
|---------------------------|-------------------------------------|------|--------|----|-------------|----------------------------------------------------------------------|--------------|--|--|--|
|                           | NC.                                 | NG   | NE-s   | NE | 1970 / 1984 | witnes School                                                        | with School  |  |  |  |
| A. Carriage Heuse         |                                     | ,Y   | Y      | Y  | 30'004      | 100% of ap                                                           | picatie into |  |  |  |
| B. Single Family House    |                                     |      | T      | Y  | 45.75       | 995                                                                  | 815          |  |  |  |
| C Duriny Trains Qualities |                                     | .Y   | Y      |    | 3F (B)      | 139                                                                  | 10           |  |  |  |
| D. Rotewalk               |                                     | · Y  | Ψ.     |    | 195' 2000'  | - 196                                                                | . 05         |  |  |  |
| E. Burgaline Court        |                                     | T    | T      |    | 105-100     | 798                                                                  | 18           |  |  |  |
| F. Kowhaute               | Ψ.                                  | Υ.   |        |    | 15 167      | 100                                                                  | 199          |  |  |  |
| G Guitt                   | . 1                                 | . T  |        |    | 105 297     | 100                                                                  | \$55         |  |  |  |
| H. LingWork               | T                                   | T    |        |    | 15-10       | 100                                                                  | 190          |  |  |  |
| I. Conversion Black       | 4                                   |      |        |    | 10 - 1467   | . 1000                                                               | 100          |  |  |  |
|                           |                                     | - As | i mile | a) |             |                                                                      |              |  |  |  |