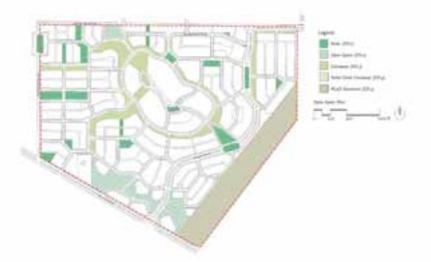

- Neighborhood Edge i (NEn). The NEn pone is applied to areas increded primarily for detached single deatings on larger loss, so preserve existing olds trees and provide a transition Setween rural conditions and the more urban portions of the specific plan area.
- Special Zone (SP). The SP zone is applied to the hiltery occupyed by the Orien Ranch homeopead and is intended for public and/or increasional were technique per property (well-drags, Sinthday parties, company provide), bed and breakfast type homes, a small retrainant, a wine tailing wome, or paths.
- 7. Open Space (OS). The OS some identifies away reserved for community parts, and generously, other noes spaces, and habital protection and restoration. Allowable structures in this some aminimal to those recessary to support the specific purposes of the particular open space area (for maintain, specific court enclosures and mail-purpose community center buildings in active parts, and trails within the spatial open space amas).

# Preservation of natural character