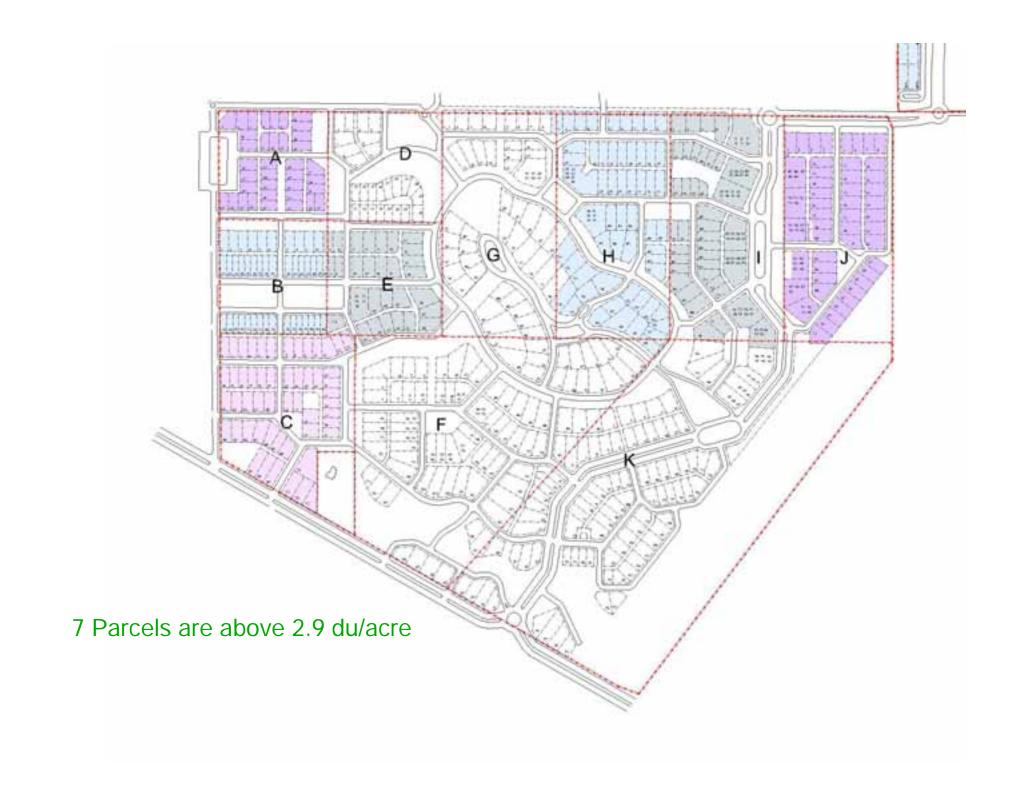

## General Plan Permitted Units + 15%

Olsen Ranch: 772 units 3.3 du/acre

## General Plan Permitted Units + 15%

Beechwood: 774 units

3.3 du/acre

**School Option** 

Olsen Ranch 673 units

**School Option** 

Olsen Ranch + School 673 units