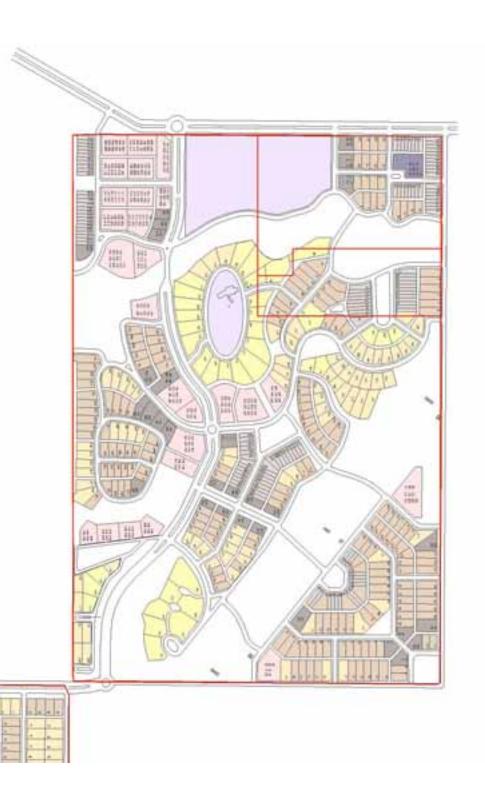

**School Option** 

Olsen Ranch: 673 units

| Civic                                   |
|-----------------------------------------|
| Courtyard Housing<br>& Commercial Block |
| Duplex, Triplex,<br>Quadplex            |
| Rowhouse                                |
| SFH Detached<br>(50' - 60' wide lots)   |
| SFH Detached<br>(70' - 80' wide lots)   |
| SFH Detached<br>(100' + wide lots)      |



## School Option + 15%

Olsen Ranch: 772 units

| Civic                                   |
|-----------------------------------------|
| Courtyard Housing<br>& Commercial Block |
| Duplex, Triplex,<br>Quadplex            |
| Rowhouse                                |
| SFH Detached<br>(50' - 60' wide lots)   |
| SFH Detached<br>(70' - 80' wide lots)   |
| SFH Detached<br>(100' + wide lots)      |





Courtyard Housing & Commercial Block General Plan Permitted Units + 15% + School



Courtyard Housing & Commercial Block



General Plan Permitted Units + 15% + School



### 3.6 - Building Types

5.6.010 - Purpose. The architectural standards in this Article determines the allowed list stan, primary polietiman, whicklast, and service scotts, upon space, landscaping design, and halfd in massing requirements for each of the halfding syste allowed in each cone.

5.6:exp - Applicability. Each preposed building shall be designed in compliance with the standards of this Outpier for the applicable halding type, recept for publics and institutional haldings, which because of their weige dissessition and application, are not required in coracy with these building type requirements.

5.6.ogo -