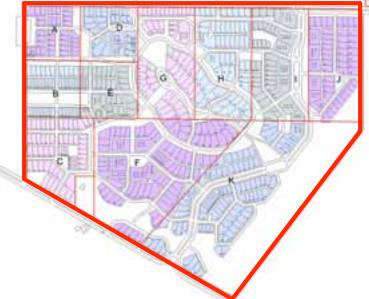

Building Types, Density, and Topography in Paso Robles:

Olsen Ranch Beechwood Specific Plan

- Multiple property ownership and density
- Building types and density
- Preservation of natural character































































## Multiple Property Ownership

## General Plan Permitted Units

Olsen Ranch: 673 units

2.9 du/acre





## General Plan Permitted Units





Beechwood: 674 units

2.9 du/acre







## General Plan Permitted Units + 15%

Olsen Ranch: 772 units 3.3 du/acre





## General Plan Permitted Units + 15%





Beechwood: 774 units

3.3 du/acre



**School Option** 

Olsen Ranch 673 units



**School Option** 

Olsen Ranch + School 673 units



### **Building Types and Density**



OLEEN RANCH / BEECHWOOD SPECIFIC FLAN From Robins, California DEARTY to December 2003

200

### General Plan Permitted Units

Olsen Ranch: 673 units

| Civic                                   |
|-----------------------------------------|
| Courtyard Housing<br>& Commercial Block |
| Duplex, Triplex,<br>Quadplex            |
| Rowhouse                                |
| SFH Detached<br>(50' - 60' wide lots)   |
| SFH Detached<br>(70' - 80' wide lots)   |
| SFH Detached<br>(100' + wide lots)      |



Beechwood: 674 units

### General Plan Permitted Units + 15%

Olsen Ranch: 772 units

| Civic