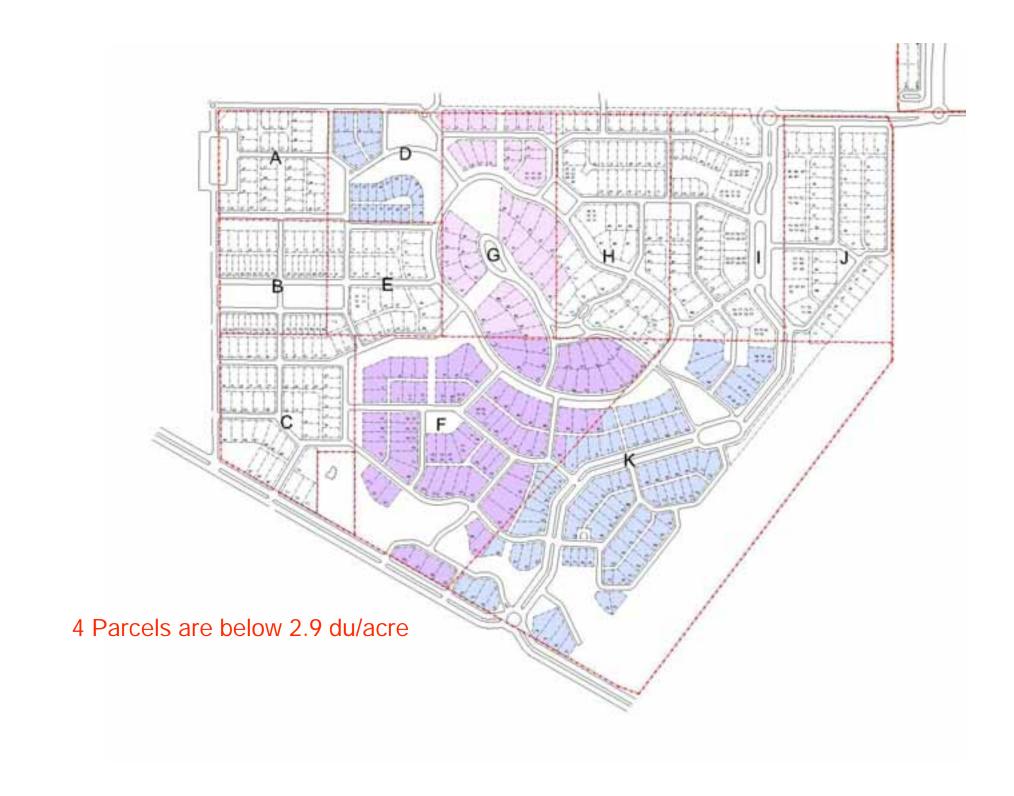

## General Plan Permitted Units

Olsen Ranch: 673 units

2.9 du/acre

## General Plan Permitted Units

Beechwood: 674 units

2.9 du/acre