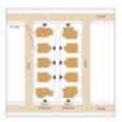

Contage House

**Postwell** 

Circ/More

Single Femily House

Burgaine Court

Court

Outrier / Triples / Questples

Anachouse

American Block

### Table 5:5: Applicable Building Types

| Suiting Tops              | Statisting Types Allowed<br>by Jose |      |        |    | Lie Width   | Maximum Number of Units Allowed per Buildin<br>Type (of 1,542 Units) |              |  |  |  |
|---------------------------|-------------------------------------|------|--------|----|-------------|----------------------------------------------------------------------|--------------|--|--|--|
|                           | NC.                                 | NG   | NE-s   | NE | 1970 / 1984 | witnes School                                                        | with School  |  |  |  |
| A. Carriage Heuse         |                                     | ,Y   | Y      | Y  | 30'004      | 100% of ap                                                           | picatie into |  |  |  |
| B. Single Family House    |                                     |      | T      | Y  | 45.75       | 995                                                                  | 815          |  |  |  |
| C Duriny Trains Qualities |                                     | .Y   | Y      |    | 3F (B)      | 139                                                                  | 10           |  |  |  |
| D. Rotewalk               |                                     | · Y  | Ψ.     |    | 195' 2000'  | - 196                                                                | . 05         |  |  |  |
| E. Burgaline Court        |                                     | T    | T      |    | 105-100     | 798                                                                  | 18           |  |  |  |
| F. Kowhaute               | Ψ.                                  | Υ.   |        |    | 15 167      | 100                                                                  | 199          |  |  |  |
| G Guitt                   | . 1                                 | . T  |        |    | 105 297     | 100                                                                  | \$55         |  |  |  |
| H. LingWork               | T                                   | T    |        |    | 15-10       | 100                                                                  | 190          |  |  |  |
| I. Conversion Black       | 4                                   |      |        |    | 10 - 1467   | . 1000                                                               | 100          |  |  |  |
|                           |                                     | - As | i mile | a) |             |                                                                      |              |  |  |  |