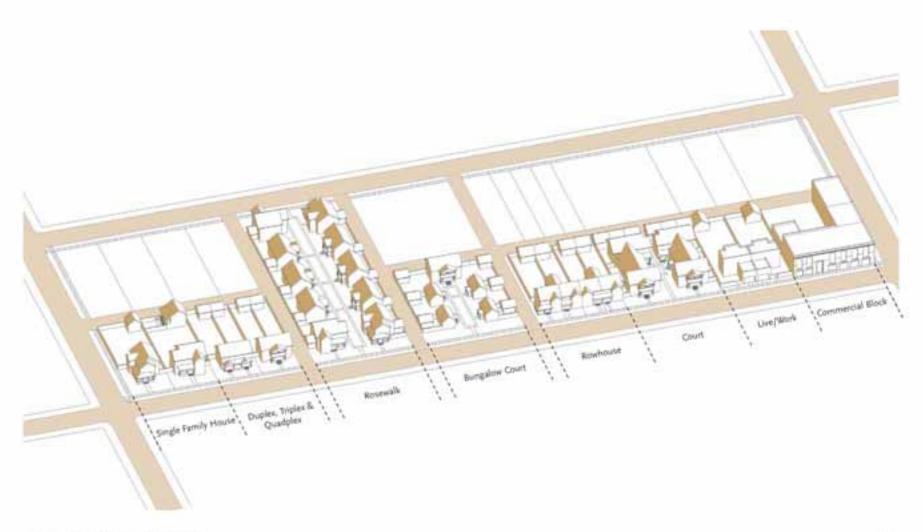

Contage House

**Postwell** 

Circ/More

Single Femily House

Burgaine Court

Court

Outrier / Triples / Questples

Anachouse

American Block

### Table 5:5: Applicable Building Types

| Suiting Tops              | Statisting Types Allowed<br>by Jose |      |        |    | Lie Width   | Maximum Number of Units Allowed per Buildin<br>Type (of 1,542 Units) |              |  |  |  |
|---------------------------|-------------------------------------|------|--------|----|-------------|----------------------------------------------------------------------|--------------|--|--|--|
|                           | NC.                                 | NG   | NE-s   | NE | 1970 / 1984 | witnes School                                                        | with School  |  |  |  |
| A. Carriage Heuse         |                                     | ,Y   | Y      | Y  | 30'004      | 100% of ap                                                           | picatie into |  |  |  |
| B. Single Family House    |                                     |      | T      | Y  | 45.75       | 995                                                                  | 815          |  |  |  |
| C Duriny Trains Qualities |                                     | .Y   | Y      |    | 3F (B)      | 139                                                                  | 10           |  |  |  |
| D. Rotewalk               |                                     | · Y  | Ψ.     |    | 195' 2000'  | - 196                                                                | . 05         |  |  |  |
| E. Burgaline Court        |                                     | T    | T      |    | 105-100     | 798                                                                  | 18           |  |  |  |
| F. Kowhaute               | Ψ.                                  | Υ.   |        |    | 15 167      | 100                                                                  | 199          |  |  |  |
| G Guitt                   | . 1                                 | . T  |        |    | 105 297     | 100                                                                  | \$55         |  |  |  |
| H. LingWork               | T                                   | T    |        |    | 15-10       | 100                                                                  | 190          |  |  |  |
| I. Conversion Black       | 4                                   |      |        |    | 10 - 1467   | . 1000                                                               | 100          |  |  |  |
|                           |                                     | - As | i mile | a) |             |                                                                      |              |  |  |  |