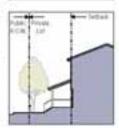

### B. Frontage type Standards.

- b. Common Yard. The building Façade is set back individually flore the front property line. The fixed yard (the area between the front property line and the Prenery Street SetSack) counsel remains unforced and invisually continuous with adjacenty and is apporting a consistent landscape. The flore inflash provides a buildin from higher speed thoroughdare.
- Persh and Ferror. The building Expade is not back from the stort property free with an attached peech that is persisted to encount into the setback. A force at the property free maintains the demandation of the yard, Each peoch shall be no less than seven list degs.
- Stoop. The holding Eagads is aligned close to the Brait property line with the first story observed floor. The informalis sufficiently to provide principle for windows. The entitlence is socially an extensive state and fanding. This type is accommended for ground floor residential use.
- 4. Deergwell. Dooryants are elevated gardens or terraces that are set back from the frontage line. This typecan effectively buffer residential quarters from the sidewalk, remove the private yard from public encouchment, and provide an effective means of notigating a sloping site.