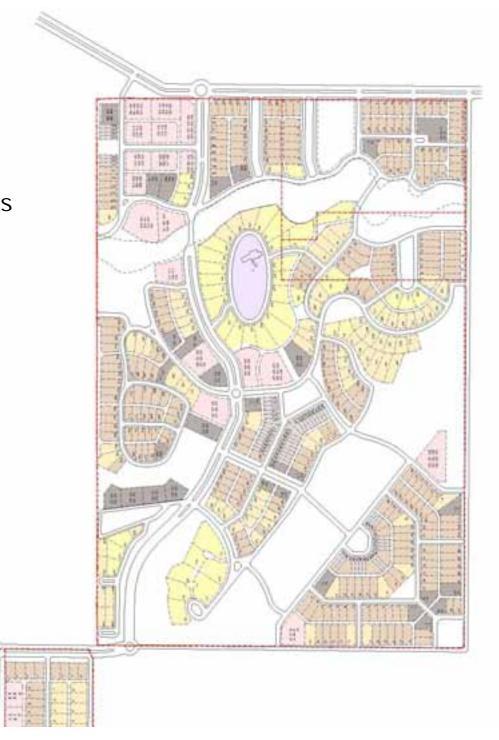

Units + 15%

Olsen Ranch: 772 units

| Civic                                   |
|-----------------------------------------|
| Courtyard Housing<br>& Commercial Block |
| Duplex, Triplex,<br>Quadplex            |
| Rowhouse                                |
| SFH Detached<br>(50' - 60' wide lots)   |
| SFH Detached<br>(70' - 80' wide lots)   |
| SFH Detached<br>(100' + wide lots)      |













**School Option** 

Olsen Ranch: 673 units

| Civic                                   |
|-----------------------------------------|
| Courtyard Housing<br>& Commercial Block |
| Duplex, Triplex,<br>Quadplex            |
| Rowhouse                                |
| SFH Detached<br>(50' - 60' wide lots)   |
| SFH Detached<br>(70' - 80' wide lots)   |
| SFH Detached<br>(100' + wide lots)      |



## School Option + 15%

Olsen Ranch: 772 units

| Civic                                   |
|-----------------------------------------|
| Courtyard Housing<br>& Commercial Block |
| Duplex, Triplex,<br>Quadplex            |
| Rowhouse                                |
| SFH Detached<br>(50' - 60' wide lots)   |
| SFH Detached<br>(70' - 80' wide lots)   |
| SFH Detached<br>(100' + wide lots)      |





Courtyard Housing & Commercial Block General Plan Permitted Units + 15% + School



Courtyard Housing & Commercial Block



General Plan Permitted Units + 15% + School



### 3.6 - Building Types

5.6.010 - Purpose. The architectural standards in this Article determines the allowed list stan, primary polietiman, whicklast, and service scotts, upon space, landscaping design, and halfd in mas