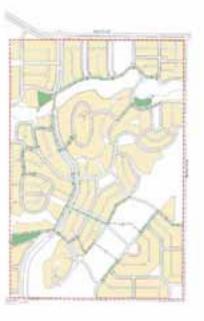

## General Plan Permitted Units

Olsen Ranch: 673 units

2.9 du/acre

## General Plan Permitted Units

Beechwood: 674 units

2.9 du/acre