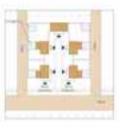

### Table 5:5: Applicable Building Types

| Suiting Tops              | Statisting Types Allowed<br>by Jose |      |        |    | Lie Width   | Maximum Number of Units Allowed per Buildin<br>Type (of 1,542 Units) |              |  |  |  |
|---------------------------|-------------------------------------|------|--------|----|-------------|----------------------------------------------------------------------|--------------|--|--|--|
|                           | NC.                                 | NG   | NE-s   | NE | 1970 / 1984 | witnes School                                                        | with School  |  |  |  |
| A. Carriage Heuse         |                                     | ,Y   | Y      | Y  | 30'004      | 100% of ap                                                           | picatie into |  |  |  |
| B. Single Family House    |                                     |      | T      | Y  | 45.75       | 995                                                                  | 815          |  |  |  |
| C Duriny Trains Qualities |                                     | .Y   | Y      |    | 3F (B)      | 139                                                                  | 10           |  |  |  |
| D. Rotewalk               |                                     | · Y  | Ψ.     |    | 195' 2000'  | - 196                                                                | . 05         |  |  |  |
| E. Burgaline Court        |                                     | T    | T      |    | 105-100     | 798                                                                  | 18           |  |  |  |
| F. Kowhaute               | Ψ.                                  | Υ.   |        |    | 15 167      | 100                                                                  | 199          |  |  |  |
| G Guitt                   | . 1                                 | . T  |        |    | 105 297     | 100                                                                  | \$55         |  |  |  |
| H. LingWork               | T                                   | T    |        |    | 15-10       | 100                                                                  | 190          |  |  |  |
| I. Conversion Black       | 4                                   |      |        |    | 10 - 1467   | . 1000                                                               | 100          |  |  |  |
|                           |                                     | - As | i mile | a) |             |                                                                      |              |  |  |  |