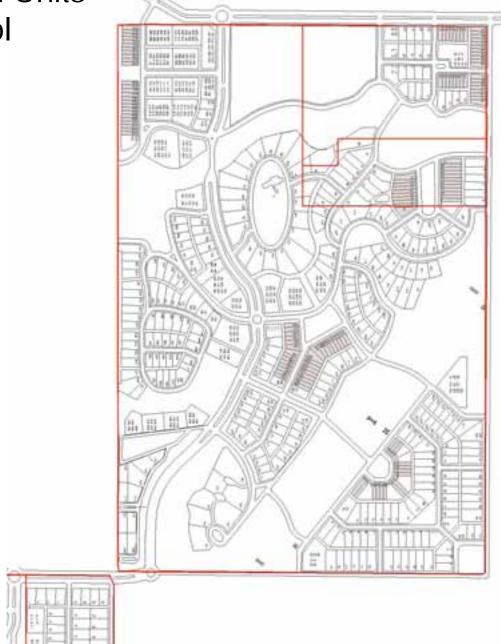

### General Plan Permitted Units + 15%

Olsen Ranch: 772 units

| Civic                                   |
|-----------------------------------------|
| Courtyard Housing<br>& Commercial Block |
| Duplex, Triplex,<br>Quadplex            |
| Rowhouse                                |
| SFH Detached<br>(50' - 60' wide lots)   |
| SFH Detached<br>(70' - 80' wide lots)   |
| SFH Detached<br>(100' + wide lots)      |

## School Option + 15%

Olsen Ranch: 772 units

| Civic                                   |
|-----------------------------------------|
| Courtyard Housing<br>& Commercial Block |
| Duplex, Triplex,<br>Quadplex            |
| Rowhouse                                |
| SFH Detached<br>(50' - 60' wide lots)   |
| SFH Detached<br>(70' - 80' wide lots)   |
| SFH Detached<br>(100' + wide lots)      |