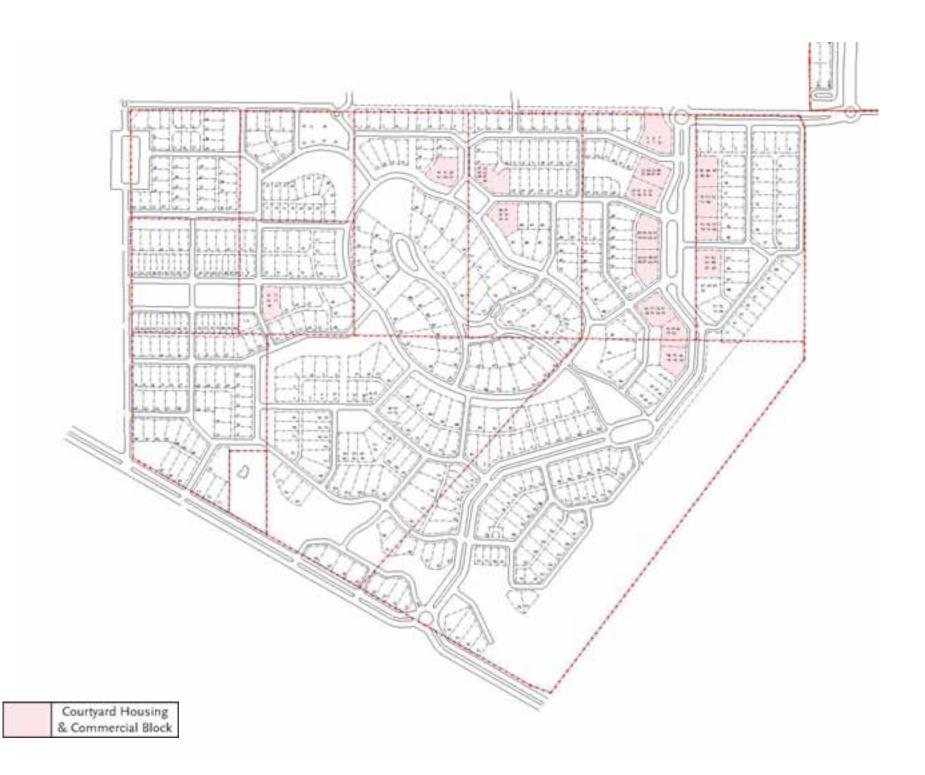

### General Plan Permitted Units

Olsen Ranch: 673 units

| Civic                                   |
|-----------------------------------------|
| Courtyard Housing<br>& Commercial Block |
| Duplex, Triplex,<br>Quadplex            |
| Rowhouse                                |
| SFH Detached<br>(50' - 60' wide lots)   |
| SFH Detached<br>(70' - 80' wide lots)   |
| SFH Detached<br>(100' + wide lots)      |

Beechwood: 674 units