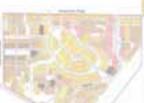

## General Plan Permitted Units + 15%

Olsen Ranch: 772 units 3.3 du/acre

## General Plan Permitted Units + 15%

Beechwood: 774 units

3.3 du/acre

**School Option** 

Olsen Ranch 673 units

**School Option** 

Olsen Ranch + School 673 units

### General Plan Permitted Units + 15%

Olsen Ranch: 772 units

| Civic                                   |
|-----------------------------------------|
| Courtyard Housing<br>& Commercial Block |
| Duplex, Triplex,<br>Quadplex            |
| Rowhouse                                |
| SFH Detached<br>(50' - 60' wide lots)   |
| SFH Detached<br>(70' - 80' wide lots)   |
| SFH Detached<br>(100' + wide lots)      |