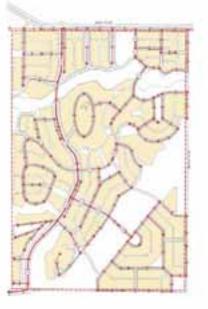

## General Plan Permitted Units

Olsen Ranch: 673 units

2.9 du/acre

## General Plan Permitted Units + 15%

Olsen Ranch: 772 units 3.3 du/acre