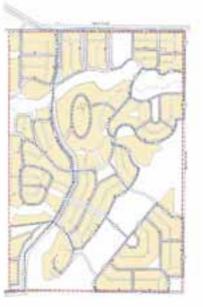

### **Building Types and Density**

OLEEN RANCH / BEECHWOOD SPECIFIC FLAN From Robins, California DEARTY to December 2003

200

### General Plan Permitted Units

Olsen Ranch: 673 units

| Civic                                   |
|-----------------------------------------|
| Courtyard Housing<br>& Commercial Block |
| Duplex, Triplex,<br>Quadplex            |
| Rowhouse                                |
| SFH Detached<br>(50' - 60' wide lots)   |
| SFH Detached<br>(70' - 80' wide lots)   |
| SFH Detached<br>(100' + wide lots)      |

Beechwood: 674 units