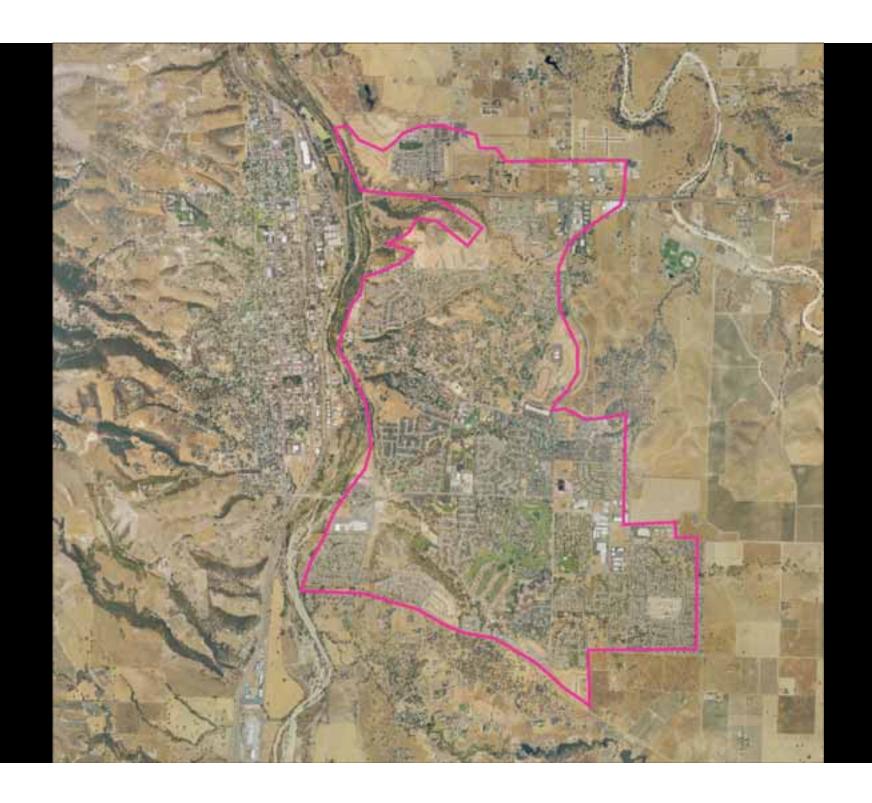

Building Types, Density, and Topography in Paso Robles:

Olsen Ranch Beechwood Specific Plan

- Multiple property ownership and density
- Building types and density
- Preservation of natural character































































## Multiple Property Ownership

## General Plan Permitted Units

Olsen Ranch: 673 units

2.9 du/acre





## General Plan Permitted Units





Beechwood: 674 units

2.9 du/acre







## General Plan Permitted Units + 15%

Olsen Ranch: 772 units 3.3 du/acre





## General Plan Permitted Units + 15%





Beechwood: 774 units

3.3 du/acre



**School Option** 

Olsen Ranch 673 units



**School Option** 

Olsen Ranch + School 673 units



### **Building Types and Density**



OLEEN RANCH / BEECHWOOD SPECIFIC FLAN From Robins, California DEARTY to December 2003

200

### General Plan Permitted Units

Olsen Ranch: 673 units

| Civic                                   |
|-----------------------------------------|
| Courtyard Housing<br>& Commercial Bloc