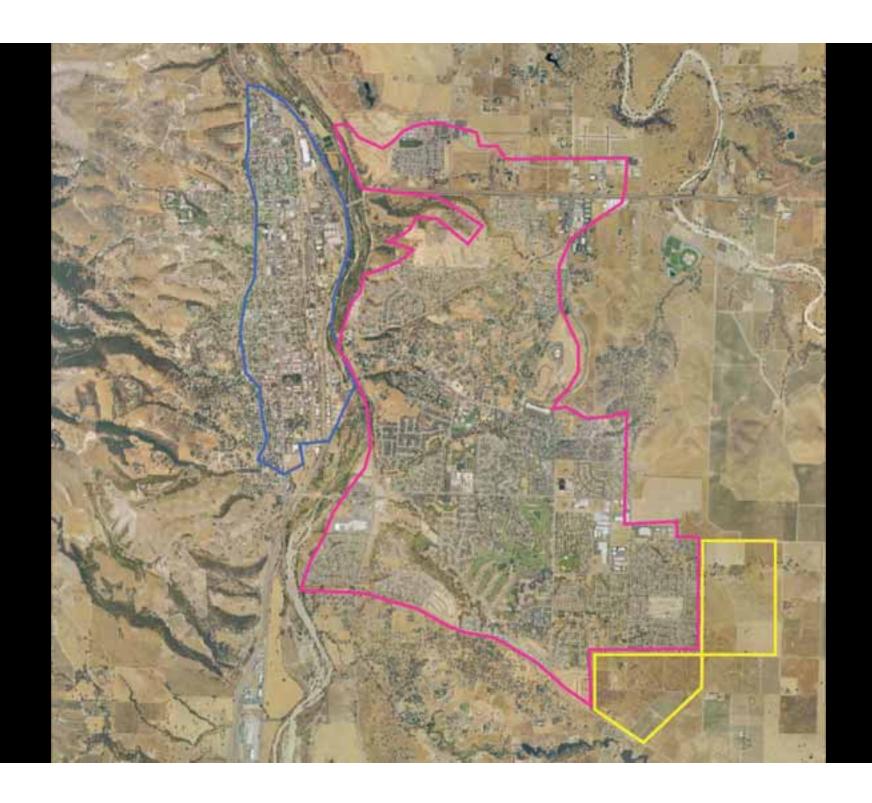

## Multiple Property Ownership

## General Plan Permitted Units

Olsen Ranch: 673 units

2.9 du/acre

## General Plan Permitted Units

Beechwood: 674 units

2.9 du/acre