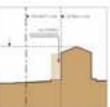

### C. Frontage types and slope.

- Common yard. If the natural slope of a front yard is less than 5:1, the front yard may slope abrectly to the sidewalk.
- Deoryard. If the natural slope of a front yard exceds 5:1, the slope must be ristigated through the use of a dooryard wall located at the front property line that is at least 12" high.

Coumply of stoped common yard.

Exemple of downers.

Energie of Asseyand