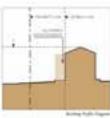

### C. Frontage types and slope.

- Common yard. If the natural slope of a front yard is less than 5:1, the front yard may slope abrectly to the sidewalk.
- Deoryard. If the natural slope of a front yard exceds 5:1, the slope must be ristigated through the use of a dooryard wall located at the front property line that is at least 12" high.

Coumply of stoped common yard.

Exemple of downers.

Energie of Asseyand