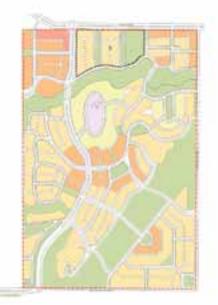

## Multiple Property Ownership

## General Plan Permitted Units

Olsen Ranch: 673 units

2.9 du/acre

## General Plan Permitted Units

Beechwood: 674 units

2.9 du/acre

## General Plan Permitted Units + 15%

Olsen Ranch: 772 units 3.3 du/acre

## General Plan Permitted Units + 15%

Beechwood: 774 units

3.3 du/acre

**School Option** 

Olsen Ranch 673 units

**School Option** 

Olsen Ranch + School 673 units