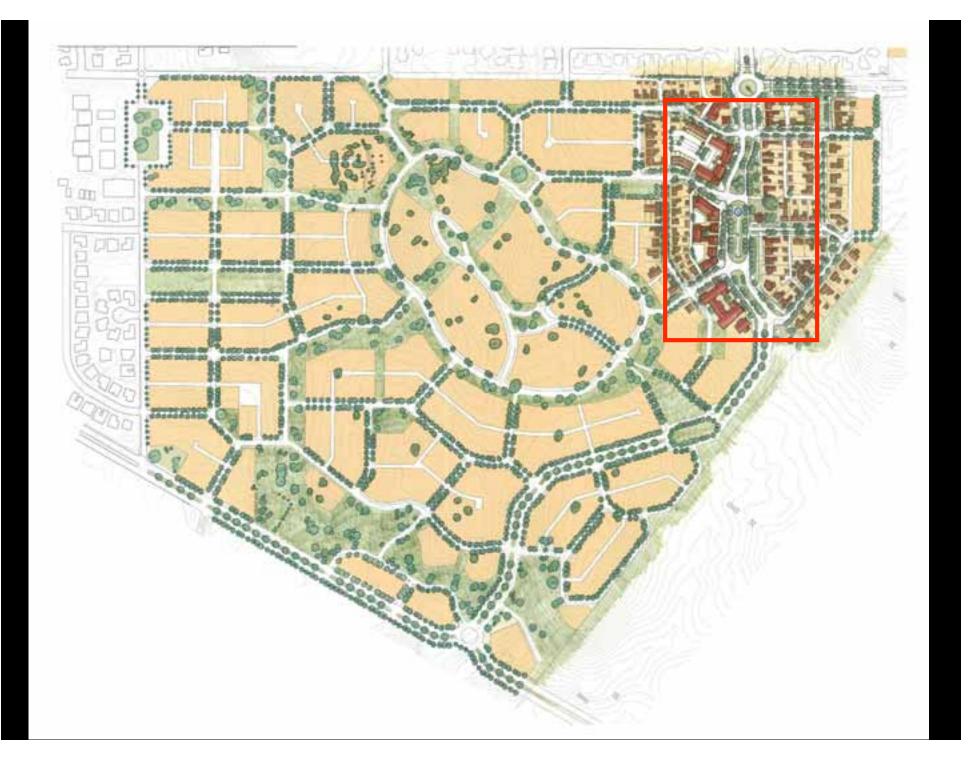

### **Building Types and Density**

OLEEN RANCH / BEECHWOOD SPECIFIC FLAN From Robins, California DEARTY to December 2003

200

### General Plan Permitted Units

Olsen Ranch: 673 units

| Civic                                   |
|-----------------------------------------|
| Courtyard Housing<br>& Commercial Block |
| Duplex, Triplex,<br>Quadplex            |
| Rowhouse                                |
| SFH Detached<br>(50' - 60' wide lots)   |
| SFH Detached<br>(70' - 80' wide lots)   |
| SFH Detached<br>(100' + wide lots)      |

Beechwood: 674 units