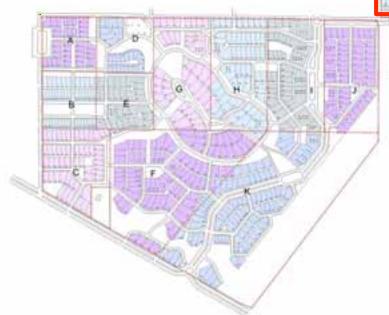

Building Types, Density, and Topography in Paso Robles:

Olsen Ranch Beechwood Specific Plan

- Multiple property ownership and density
- Building types and density
- Preservation of natural character































































## Multiple Property Ownership

## General Plan Permitted Units

Olsen Ranch: 673 units

2.9 du/acre





## General Plan Permitted Units





Beechwood: 674 units

2.9 du/acre







## General Plan Permitted Units + 15%

Olsen Ranch: 772 units 3.3 du/acre





## General Plan Permitted Units + 15%





Beechwood: 774 units

3.3 du/acre



**School Option** 

Olsen Ranch 673 units



**School Option** 

Olsen Ranch + School 673 units



### **Building Types and Density**



OLEEN RANCH / BEECHWOOD SPECIFIC FLAN From Robins, California DEARTY to December 2003

200

### General Plan Permitted Units

Olsen Ranch: 673 units

| Civic                                   |
|-----------------------------------------|
| Courtyard Housing<br>& Commercial Block |
| Duplex, Triplex,<br>Quadplex            |
| Rowhouse                                |
| SFH Detached<br>(50' - 60' wide lots)   |
| SFH Deta