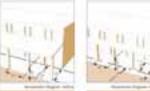

### C. Frontage types and slope.

- Common yard. If the natural slope of a front yard is less than 5:1, the front yard may slope abrectly to the sidewalk.
- Deoryard. If the natural slope of a front yard exceds 5:1, the slope must be ristigated through the use of a dooryard wall located at the front property line that is at least 12" high.

Coumply of stoped common yard.

Exemple of downers.

Energie of Asseyand