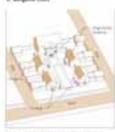

### **Building Types and Density**

OLEEN RANCH / BEECHWOOD SPECIFIC FLAN From Robins, California DEARTY to December 2003

200

### General Plan Permitted Units

Olsen Ranch: 673 units

| Civic                                   |
|-----------------------------------------|
| Courtyard Housing<br>& Commercial Block |
| Duplex, Triplex,<br>Quadplex            |
| Rowhouse                                |
| SFH Detached<br>(50' - 60' wide lots)   |
| SFH Detached<br>(70' - 80' wide lots)   |
| SFH Detached<br>(100' + wide lots)      |