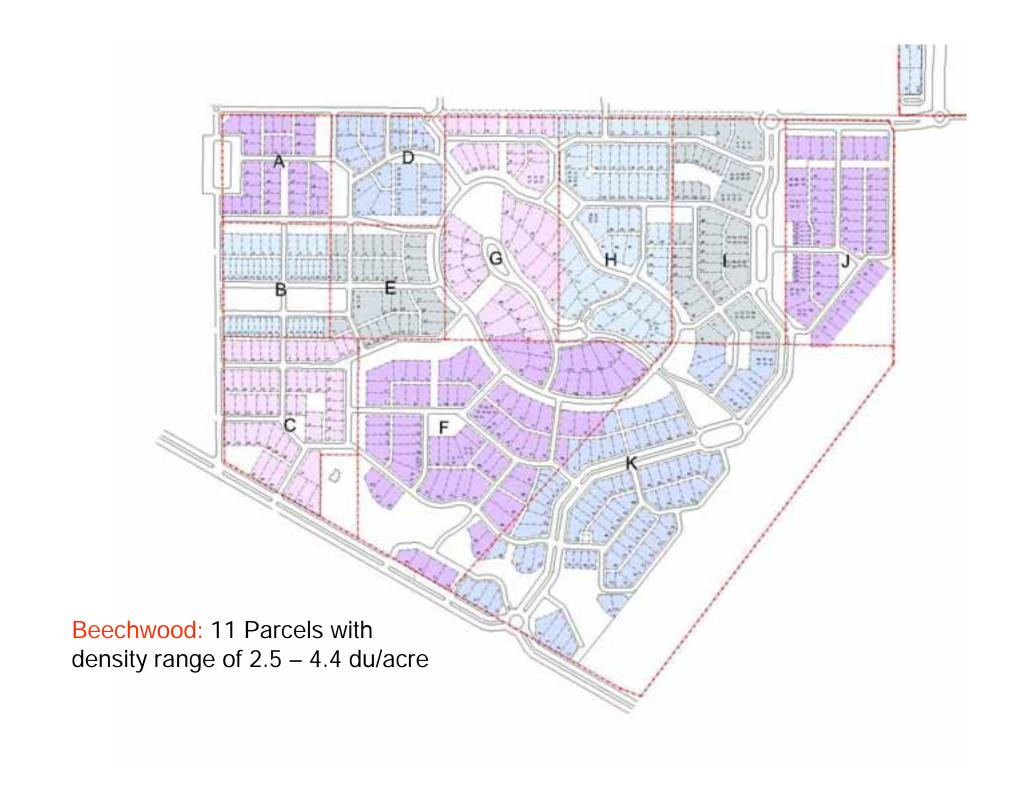

## General Plan Permitted Units

Olsen Ranch: 673 units

2.9 du/acre

## General Plan Permitted Units

Beechwood: 674 units

2.9 du/acre