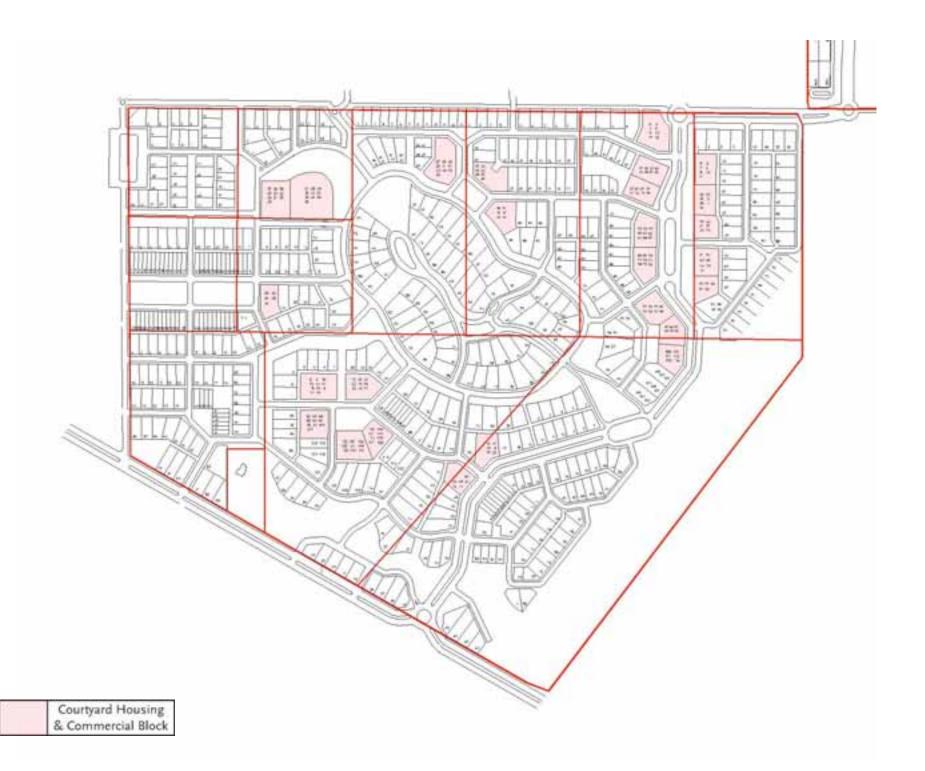

### General Plan Permitted Units + 15%

Olsen Ranch: 772 units

| Civic                                   |
|-----------------------------------------|
| Courtyard Housing<br>& Commercial Block |
| Duplex, Triplex,<br>Quadplex            |
| Rowhouse                                |
| SFH Detached<br>(50' - 60' wide lots)   |
| SFH Detached<br>(70' - 80' wide lots)   |
| SFH Detached<br>(100' + wide lots)      |