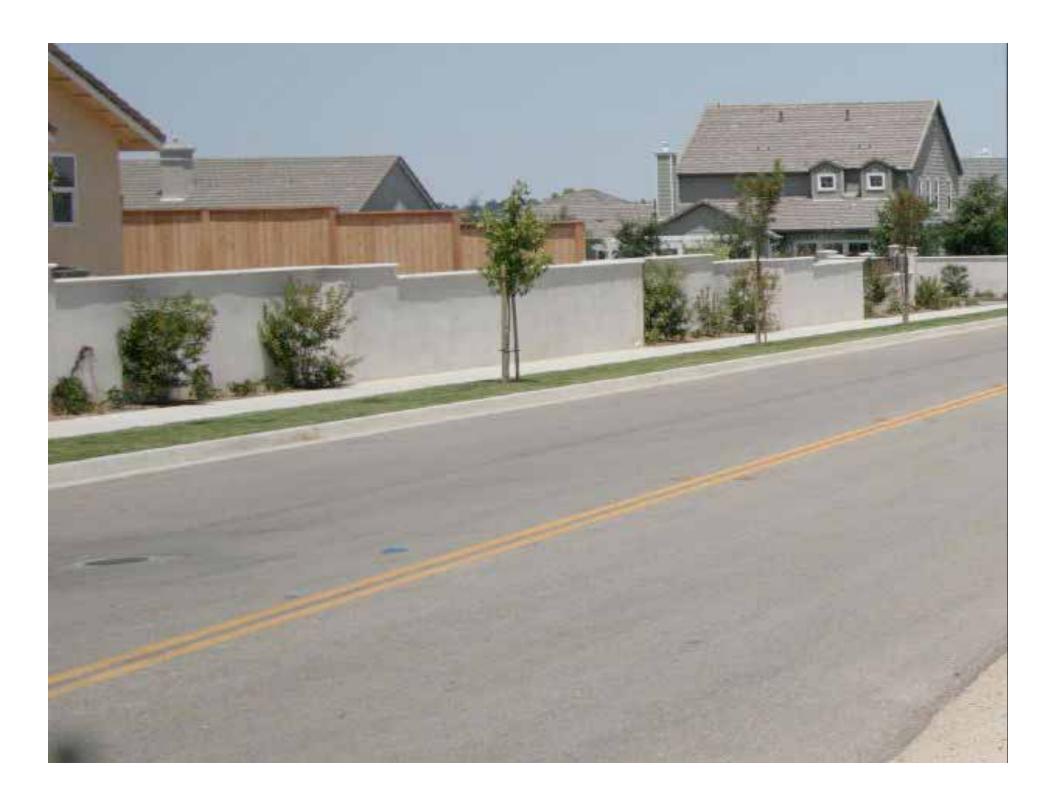

Building Types, Density, and Topography in Paso Robles:

Olsen Ranch Beechwood Specific Plan

- Multiple property ownership and density
- Building types and density
- Preservation of natural character































































## Multiple Property Ownership

## General Plan Permitted Units

Olsen Ranch: 673 units

2.9 du/acre





## General Plan Permitted Units





Beechwood: 674 units

2.9 du/acre







## General Plan Permitted Units + 15%

Olsen Ranch: 772 units 3.3 du/acre





## General Plan Permitted Units + 15%





Beechwood: 774 units

3.3 du/acre



**School Option** 

Olsen Ranch 673 units



**School Option** 

Olsen Ranch + School 673 units



### **Building Types and Density**



OLEEN RANCH / BEECHWOOD SPECIFIC FLAN From Robins, California DEARTY to December 2003

200

### General Plan Permitted Units

Olsen Ranch: 673 units

| Civic                                   |
|-----------------------------------------|
| Courtyard Housing<br>& Commercial Block |