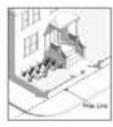

### C. Frontage types and slope.

- Common yard. If the natural slope of a front yard is less than 5:1, the front yard may slope abrectly to the sidewalk.
- Deoryard. If the natural slope of a front yard exceds 5:1, the slope must be ristigated through the use of a dooryard wall located at the front property line that is at least 12" high.