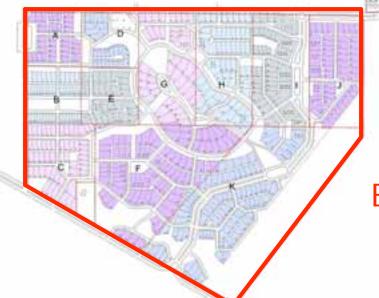

Building Types, Density, and Topography in Paso Robles:

Olsen Ranch Beechwood Specific Plan

- Multiple property ownership and density
- Building types and density
- Preservation of natural character































































## Multiple Property Ownership

## General Plan Permitted Units

Olsen Ranch: 673 units

2.9 du/acre





## General Plan Permitted Units





Beechwood: 674 units

2.9 du/acre







## General Plan Permitted Units + 15%

Olsen Ranch: 772 units 3.3 du/acre





## General Plan Permitted Units + 15%





Beechwood: 774 units

3.3 du/acre



**School Option** 

Olsen Ranch 673 units



**School Option** 

Olsen Ranch + School 673 units



### **Building Types and Density**



OLEEN RANCH / BEECHWOOD SPECIFIC FLAN From Robins, California DEARTY to December 2003

200

### General Plan Permitted Units

Olsen Ranch: 673 units

| Civic                                   |
|-----------------------------------------|
| Courtyard Housing<br>& Commercial Block |
| Duplex, Triplex,<br>Quadplex            |
| Rowhouse                                |
| SFH Detached<br>(50' - 60' wide lots)   |
| SFH Detached<br>(70' - 80' wide lots)   |
| S