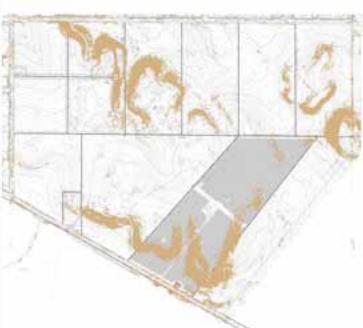

## General Plan Permitted Units

Olsen Ranch: 673 units

2.9 du/acre

## General Plan Permitted Units

Beechwood: 674 units

2.9 du/acre

## General Plan Permitted Units + 15%

Olsen Ranch: 772 units 3.3 du/acre

## General Plan Permitted Units + 15%

Beechwood: 774 units

3.3 du/acre

**School Option** 

Olsen Ranch 673 units

**School Option** 

Olsen Ranch + School 673 units