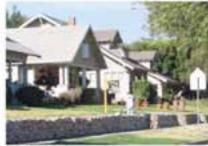

Dooryants are elevated gardens or terraces that are set back from the frontage line. This typecan effectively buffer residential quarters from the sidewalk, remove the private yard from public encouchment, and provide an effective means of notigating a sloping site.

















Moude & Polypoides Architects and Discount 14 March 2008

### 3. Development Code

### 3.5 Frontage Type Standards

### C. Frontage types and slope.

- Common yard. If the natural slope of a front yard is less than 5:1, the front yard may slope abrectly to the sidewalk.
- Deoryard. If the natural slope of a front yard exceds 5:1, the slope must be ristigated through the use of a dooryard wall located at the front property line that is at least 12" high.



Coumply of stoped common yard.



Exemple of downers.



Energie of Asseyand

### an The Oliver Nazot and Boarbooks from

The line visual information is properfied to the continuous agents are in a construction of the continuous field of the properties as the filter of the continuous. The continuous agents are the continuous of the continuous field of the continuous agents and the continuous agents are continuous agents and the continuous agents are continuous agents and the continuous agents are continuous agents are continuous agents and the continuous agents are consistent agents agents are consistent agents are consistent agents agents agent agent agents agent agent agent agents agent ag

The Control of Control on any factories in the final facility for the control of the Residence Registerized in the control flag final control the control