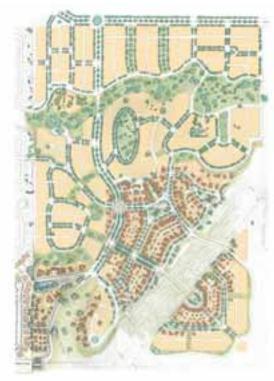

## Multiple Property Ownership

## General Plan Permitted Units

Olsen Ranch: 673 units

2.9 du/acre