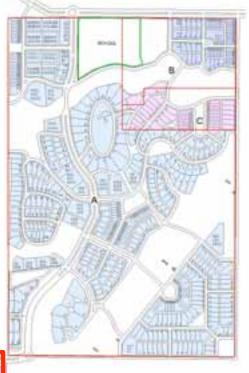

Building Types, Density, and Topography in Paso Robles:

Olsen Ranch Beechwood Specific Plan

- Multiple property ownership and density
- Building types and density
- Preservation of natural character































































## Multiple Property Ownership

## General Plan Permitted Units

Olsen Ranch: 673 units

2.9 du/acre





## General Plan Permitted Units





Beechwood: 674 units

2.9 du/acre







## General Plan Permitted Units + 15%

Olsen Ranch: 772 units 3.3 du/acre





## General Plan Permitted Units + 15%





Beechwood: 774 units

3.3 du/acre



**School Option** 

Olsen Ranch 673 units



**School Option** 

Olsen Ranch + School 673 units



### **Building Types and Density**



OLEEN RANCH / BEECHWOOD SPECIFIC FLAN From Robins, California DEARTY to December 2003

200

### General Plan Permitted Units

Olsen Ranch: 673 units

| Civic                                   |
|-----------------------------------------|
| Courtyard Housing<br>& Commercial Block |
| Duplex, Triplex,<br>Quadplex            |
| Rowhouse                                |
| SFH Detached<br>(50' - 60' wide lots)   |
| SFH Detached<br>(70' - 80' wide lots)   |
| SFH Detached<br>(100' + wide lots)      |



Beechwood: 674 units

### General Plan Permitted Units + 15%

Olsen Ranch: 772 units

| Civic