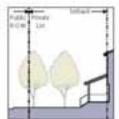

### B. Frontage type Standards.

- b. Common Yard. The building Façade is set back individually flore the front property line. The fixed yard (the area between the front property line and the Prenery Street SetSack) counsel remains unforced and invisually continuous with adjacenty and is apporting a consistent landscape. The flore inflash provides a buildin from higher speed thoroughdare.
- Persh and Ferror. The building Expade is not back from the stort property free with an attached peech that is persisted to encount into the setback. A force at the property free maintains the demandation of the yard, Each peoch shall be no less than seven list degs.
- Stoop. The holding Eagads is aligned close to the Brait property line with the first story observed floor. The informalis sufficiently to provide principle for windows. The entitlence is socially an extensive state and fanding. This type is accommended for ground floor residential use.
- 4. Deergwell. Dooryants are elevated gardens or terraces that are set back from the frontage line. This typecan effectively buffer residential quarters from the sidewalk, remove the private yard from public encouchment, and provide an effective means of notigating a sloping site.