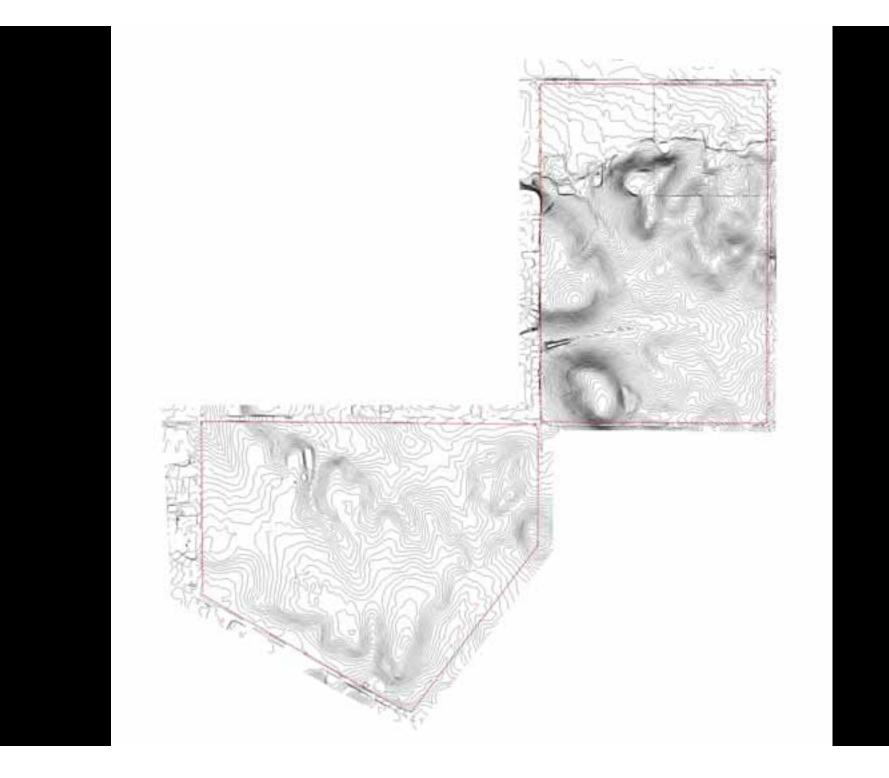

f the specific plan area.
- Special Zone (SP). The SP zone is applied to the hiltery occupyed by the Orien Ranch homeopead and is intended for public and/or increasional were technique per property (well-drags, Sinthday parties, company provide), bed and breakfast type homes, a small retrainant, a wine tailing wome, or paths.
- 7. Open Space (OS). The OS some identifies away reserved for community parts, and generously, other noes spaces, and habital protection and restoration. Allowable structures in this some aminimal to those recessary to support the specific purposes of the particular open space area (for maintain, specific court enclosures and mail-purpose community center buildings in active parts, and trails within the spatial open space amas).

# Preservation of natural character















### 3. Development Code

### 3.5 Frontage Type Standards

### B. Frontage type Standards.

- b. Common Yard. The building Façade is set back individually flore the front property line. The fixed yard (the area between the front property line and the Prenery Street SetSack) counsel remains unforced and invisually continuous with adjacenty and is apporting a consistent landscape. The flore inflash provides a buildin from higher speed thoroughdare.
- Persh and Ferror. The building Expade is not back from the stort property free with an attached peech that is persisted to encount into the setback. A force at the property free maintains the demandation of the yard, Each peoch shall be no less than seven list degs.
- Stoop. The holding Eagads is aligned close to the Brait property