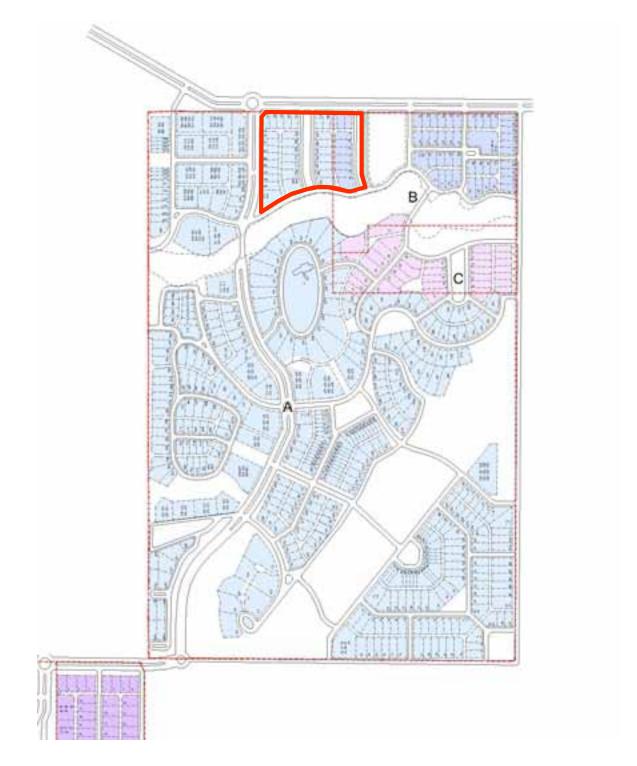

Building Types, Density, and Topography in Paso Robles:

Olsen Ranch Beechwood Specific Plan

- Multiple property ownership and density
- Building types and density
- Preservation of natural character































































## Multiple Property Ownership

## General Plan Permitted Units

Olsen Ranch: 673 units

2.9 du/acre





## General Plan Permitted Units





Beechwood: 674 units

2.9 du/acre







## General Plan Permitted Units + 15%

Olsen Ranch: 772 units 3.3 du/acre





## General Plan Permitted Units + 15%





Beechwood: 774 units

3.3 du/acre



**School Option** 

Olsen Ranch 673 units



**School Option** 

Olsen Ranch + School 673 units



### **Building Types and Density**



OLEEN RANCH / BEECHWOOD SPECIFIC FLAN From Robins, California DEARTY to December 2003

200

### General Plan Permitted Units

Olsen Ranch: 673 units

| Civic                                   |
|-----------------------------------------|
| Courtyard Housing<br>& Commercial Block |
| Duplex, Triplex,<br>Quadplex            |
| Rowhouse                                |
| SFH Detached<br>(50' - 60' wide lots)   |
| SFH Detached<br>(70' - 80' wide lots)   |
| SFH Detached<br>(100' + wide lots)      |



Beechwood: 674 units

### General Plan Permitted Units + 15%

Olsen Ranch: 772 units

| Civic                                   |
|-----------------------------------------|
| Courtyard Housing<br>& Co