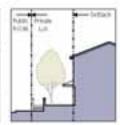

### C. Frontage types and slope.

- Common yard. If the natural slope of a front yard is less than 5:1, the front yard may slope abrectly to the sidewalk.
- Deoryard. If the natural slope of a front yard exceds 5:1, the slope must be ristigated through the use of a dooryard wall located at the front property line that is at least 12" high.

Coumply of stoped common yard.

Exemple of downers.

Energie of Asseyand