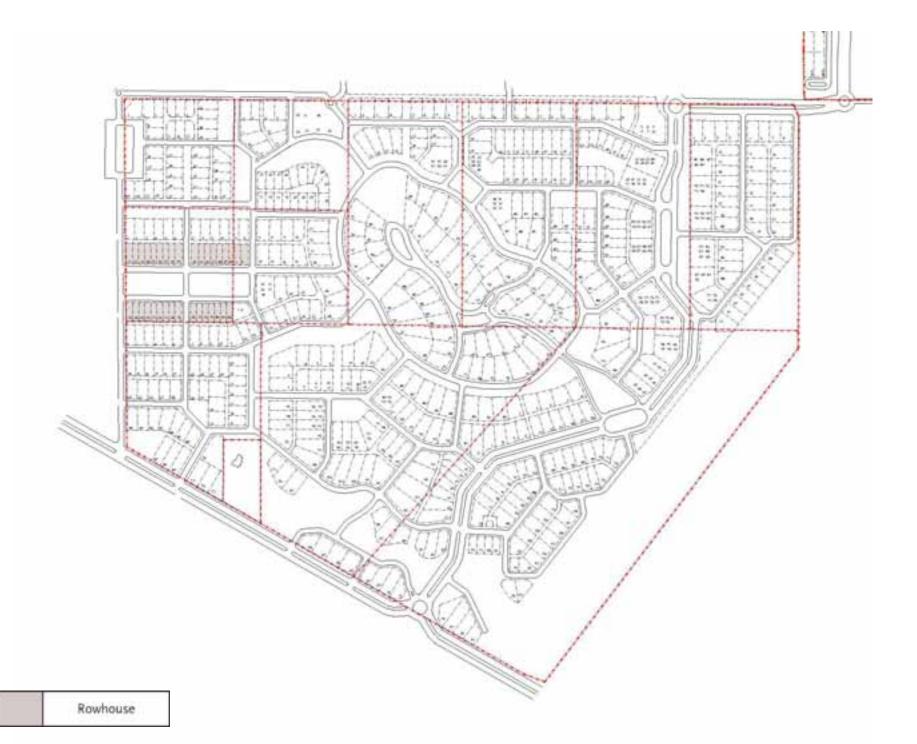

**School Option** 

Olsen Ranch: 673 units

| Civic                                   |
|-----------------------------------------|
| Courtyard Housing<br>& Commercial Block |
| Duplex, Triplex,<br>Quadplex            |
| Rowhouse                                |
| SFH Detached<br>(50' - 60' wide lots)   |
| SFH Detached<br>(70' - 80' wide lots)   |
| SFH Detached<br>(100' + wide lots)      |