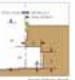

### C. Frontage types and slope.

- Common yard. If the natural slope of a front yard is less than 5:1, the front yard may slope abrectly to the sidewalk.
- Deoryard. If the natural slope of a front yard exceds 5:1, the slope must be ristigated through the use of a dooryard wall located at the front property line that is at least 12" high.

Coumply of stoped common yard.

Exemple of downers.

Energie of Asseyand