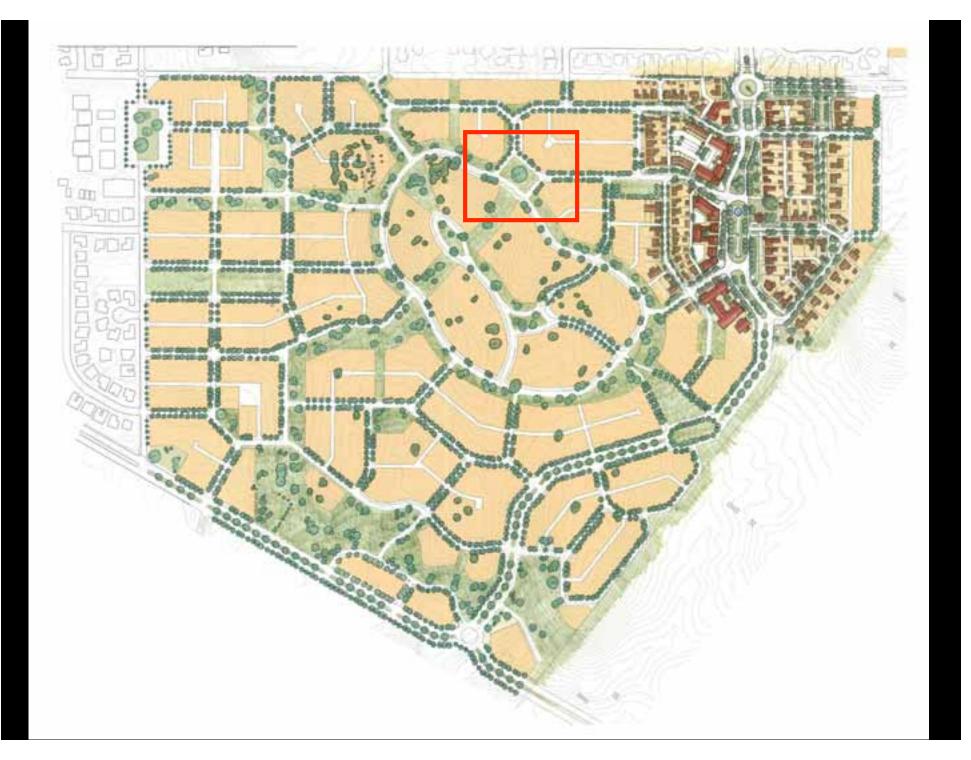

Building Types, Density, and Topography in Paso Robles:

Olsen Ranch Beechwood Specific Plan

- Multiple property ownership and density
- Building types and density
- Preservation of natural character































































## Multiple Property Ownership

## General Plan Permitted Units

Olsen Ranch: 673 units

2.9 du/acre





## General Plan Permitted Units





Beechwood: 674 units

2.9 du/acre







## General Plan Permitted Units + 15%

Olsen Ranch: 772 units 3.3 du/acre





## General Plan Permitted Units + 15%





Beechwood: 774 units

3.3 du/acre



**School Option** 

Olsen Ranch 673 units



**School Option** 

Olsen Ranch + School 673 units



### **Building Types and Density**



OLEEN RANCH / BEECHWOOD SPECIFIC FLAN From Robins, California DEARTY to December 2003

200

### General Plan Permitted Units

Olsen Ranch: 673 units

| Civic                                   |
|-----------------------------------------|
| Courtyard Housing<br>& Commercial Block |
| Duplex, Triplex,<b