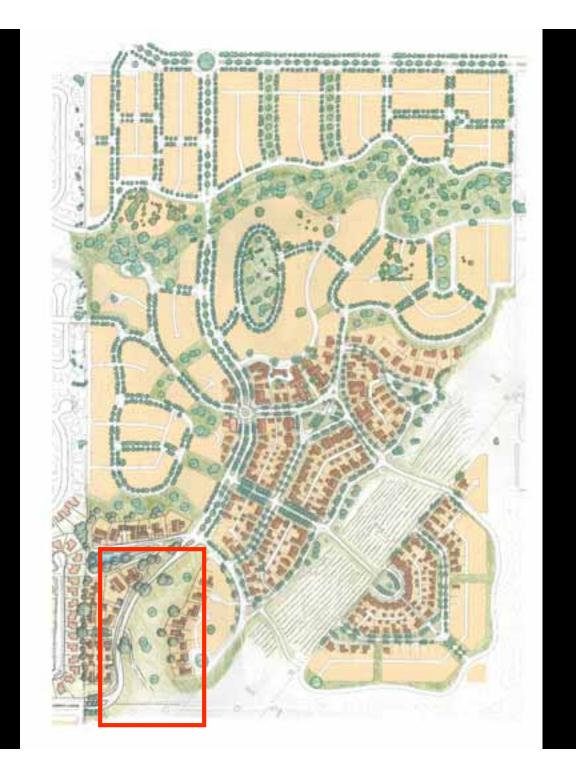

Building Types, Density, and Topography in Paso Robles:

Olsen Ranch Beechwood Specific Plan

- Multiple property ownership and density
- Building types and density
- Preservation of natural character































































## Multiple Property Ownership

## General Plan Permitted Units

Olsen Ranch: 673 units

2.9 du/acre





## General Plan Permitted Units





Beechwood: 674 units

2.9 du/acre







## General Plan Permitted Units + 15%

Olsen Ranch: 772 units 3.3 du/acre





## General Plan Permitted Units + 15%





Beechwood: 774 units

3.3 du/acre



**School Option** 

Olsen Ranch 673 units



**School Option** 

Olsen Ranch + School 673 units



### **Building Types and Density**



OLEEN RANCH / BEECHWOOD SPECIFIC FLAN From Robins, California DEARTY to December 2003

200

### General Plan Permitted Units

Olsen Ranch: 673 units

| Civic                                   |
|-----------------------------------------|
| Courtyard Housing<br>& Commercial Block |
| Duplex, Triplex,<br>Quadplex