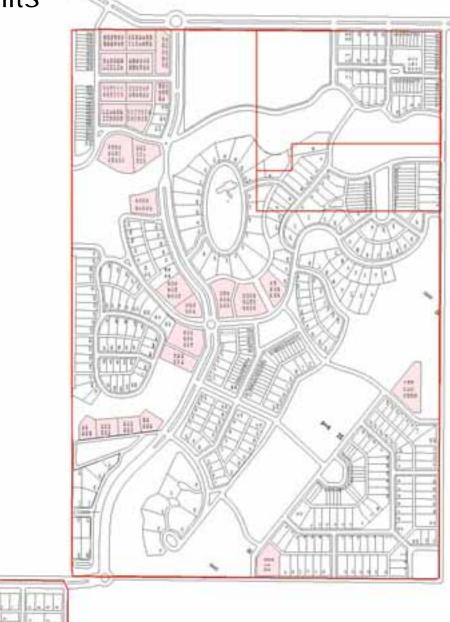

|
|-----------------------------------------|
| Courtyard Housing<br>& Commercial Block |
| Duplex, Triplex,<br>Quadplex            |
| Rowhouse                                |
| SFH Detached<br>(50' - 60' wide lots)   |
| SFH Detached<br>(70' - 80' wide lots)   |
| SFH Detached<br>(100' + wide lots)      |



## School Option + 15%

Olsen Ranch: 772 units

| Civic                                   |
|-----------------------------------------|
| Courtyard Housing<br>& Commercial Block |
| Duplex, Triplex,<br>Quadplex            |
| Rowhouse                                |
| SFH Detached<br>(50' - 60' wide lots)   |
| SFH Detached<br>(70' - 80' wide lots)   |
| SFH Detached<br>(100' + wide lots)      |





Courtyard Housing & Commercial Block General Plan Permitted Units + 15% + School



Courtyard Housing & Commercial Block



General Plan Permitted Units + 15% + School



### 3.6 - Building Types

5.6.010 - Purpose. The architectural standards in this Article determines the allowed list stan, primary polietiman, whicklast, and service scotts, upon space, landscaping design, and halfd in massing requirements for each of the halfding syste allowed in each cone.

5.6:exp - Applicability. Each preposed building shall be designed in compliance with the standards of this Outpier for the applicable halding type, recept for publics and institutional haldings, which because of their weige dissessition and application, are not required in coracy with these building type requirements.

5.6.ogo - Allowable Building Types by Zone. Each proposed building shall be designed as one of t