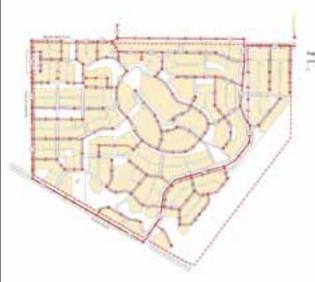

## General Plan Permitted Units

Beechwood: 674 units

2.9 du/acre

## General Plan Permitted Units + 15%

Beechwood: 774 units

3.3 du/acre

**School Option** 

Olsen Ranch 673 units

**School Option** 

Olsen Ranch + School 673 units