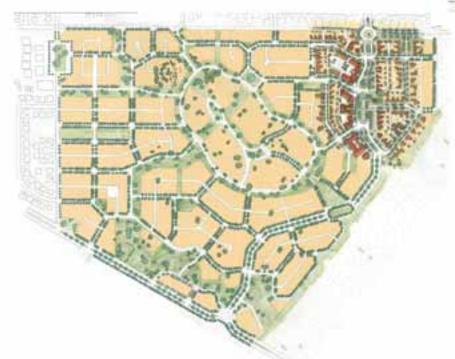

## General Plan Permitted Units

Beechwood: 674 units

2.9 du/acre

Beechwood: 674 units