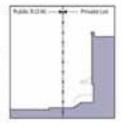

### C. Frontage types and slope.

- Common yard. If the natural slope of a front yard is less than 5:1, the front yard may slope abrectly to the sidewalk.
- Deoryard. If the natural slope of a front yard exceds 5:1, the slope must be ristigated through the use of a dooryard wall located at the front property line that is at least 12" high.

Coumply of stoped common yard.

Exemple of downers.

Energie of Asseyand