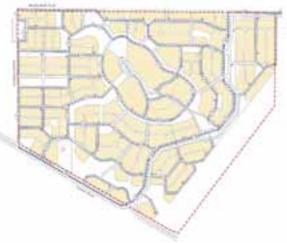

### General Plan Permitted Units + 15%

Olsen Ranch: 772 units

| Civic                                   |
|-----------------------------------------|
| Courtyard Housing<br>& Commercial Block |
| Duplex, Triplex,<br>Quadplex            |
| Rowhouse                                |
| SFH Detached<br>(50' - 60' wide lots)   |
| SFH Detached<br>(70' - 80' wide lots)   |
| SFH Detached<br>(100' + wide lots)      |

**School Option** 

Olsen Ranch: 673 units

| Civic                                   |
|-----------------------------------------|
| Courtyard Housing<br>& Commercial Block |
| Duplex, Triplex,<br>Quadplex            |
| Rowhouse                                |
| SFH Detached<br>(50' - 60' wide lots)   |
| SFH Detached<br>(70' - 80' wide lots)   |
| SFH Detached<br>(100' + wide lots)      |

## School Option + 15%

Olsen Ranch: 772 units

| Civic                                   |
|-----------------------------------------|
| Courtyard Housing<br>& Commercial Block |
| Duplex, Triplex,<br>Quadplex            |
| Rowhouse                                |
| SFH Detached<br>(50' - 60' wide lots)   |
| SFH Detached<br>(70' - 80' wide lots)   |
| SFH Detached<br>(100' + wide lots)      |