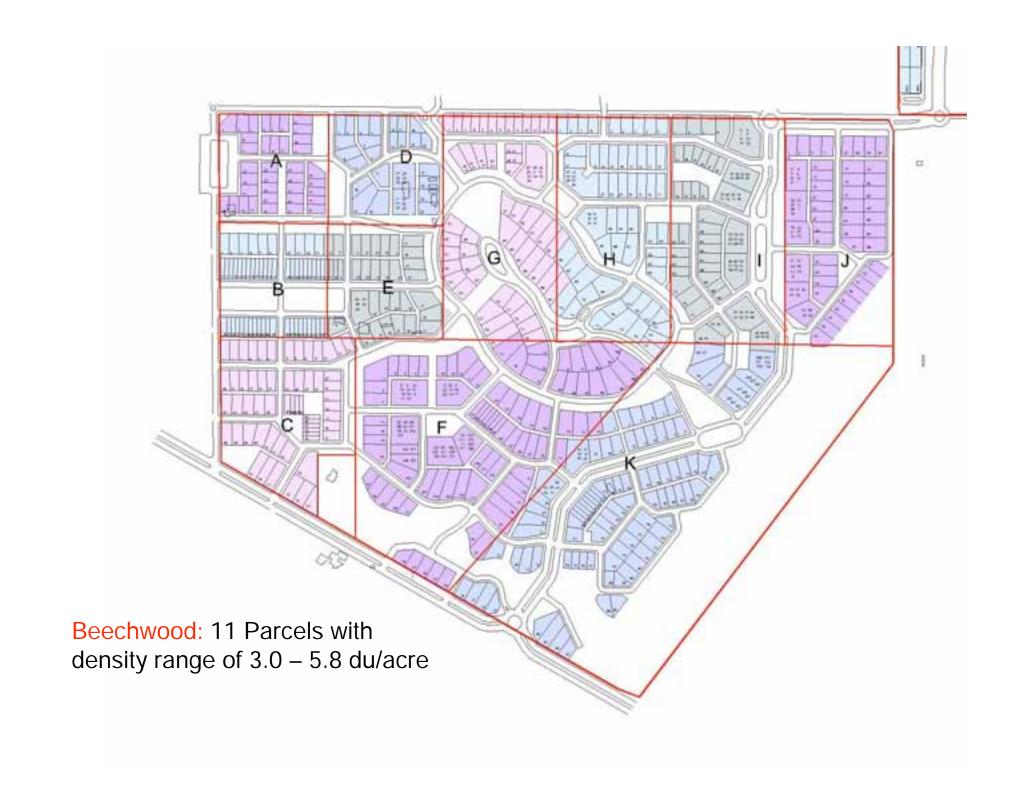

Building Types, Density, and Topography in Paso Robles:

Olsen Ranch Beechwood Specific Plan

- Multiple property ownership and density
- Building types and density
- Preservation of natural character































































## Multiple Property Ownership

## General Plan Permitted Units

Olsen Ranch: 673 units

2.9 du/acre





## General Plan Permitted Units





Beechwood: 674 units

2.9 du/acre







## General Plan Permitted Units + 15%

Olsen Ranch: 772 units 3.3 du/acre





## General Plan Permitted Units + 15%





Beechwood: 774 units

3.3 du/acre



**School Option** 

Olsen Ranch 673 units



**School Option** 

Olsen Ranch + School 673 units



### **Building Types and Density**



OLEEN RANCH / BEECHWOOD SPECIFIC FLAN From Robins, California DEARTY to December 2003

200

### General Plan Permitted Units

Olsen Ranch: 673 units

| Civic                                   |
|-----------------------------------------|
| Courtyard Housing<br>& Commercial Block |
| Duplex, Triplex,<br>Quadplex            |
| Rowhouse                                |
| SFH Detached<br>(50' - 60' wide lots)   |
| SFH Detached<br>(70' - 80' wide lots)   |
| SFH Detached<br>(100' + wide lots)      |



Beechwood: 674 units

### General Plan Permitted Units + 15%

Olsen Ranch: 772 units

| Civic                                   |
|-------------------------