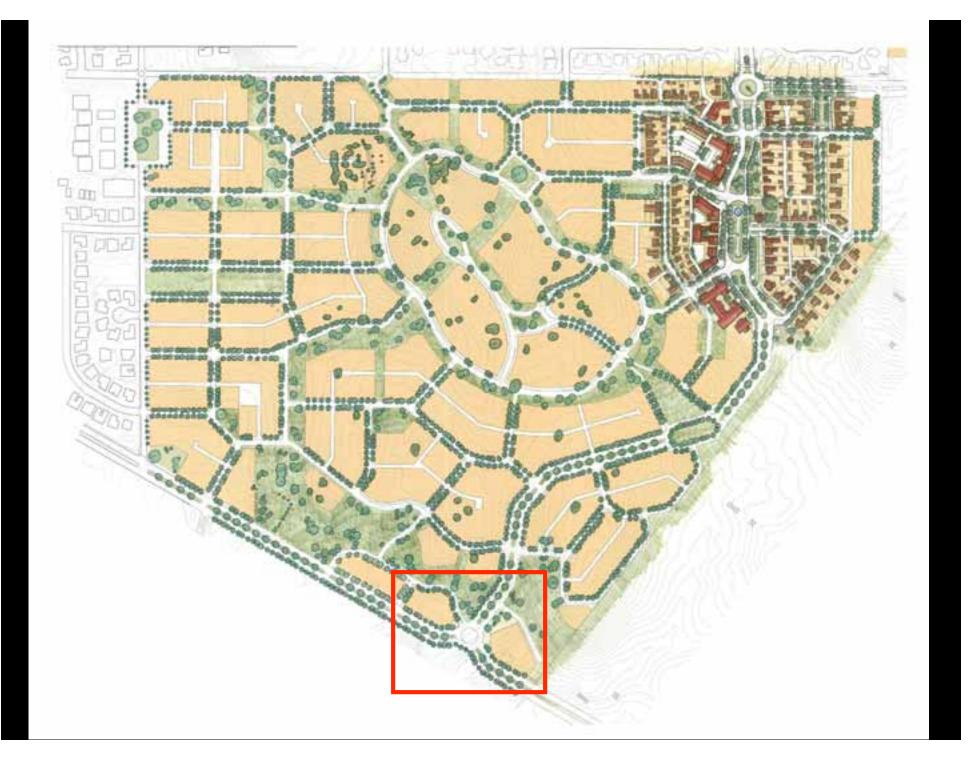

Building Types, Density, and Topography in Paso Robles:

Olsen Ranch Beechwood Specific Plan

- Multiple property ownership and density
- Building types and density
- Preservation of natural character































































## Multiple Property Ownership

## General Plan Permitted Units

Olsen Ranch: 673 units

2.9 du/acre





## General Plan Permitted Units





Beechwood: 674 units

2.9 du/acre







## General Plan Permitted Units + 15%

Olsen Ranch: 772 units 3.3 du/acre





## General Plan Permitted Units + 15%





Beechwood: 774 units

3.3 du/acre



**School Option** 

Olsen Ranch 673 units



**School Option** 

Olsen Ranch + School 673 units



### **Building Types and Density**



OLEEN RANCH / BEECHWOOD SPECIFIC FLAN From Robins, California DEARTY to December 2003

200

### General Plan Permitted Units

Olsen Ranch: 673 units

| Civic                                   |
|-----------------------------------------|
| Courtyard Housing<br>& Commercial Block |
| Duplex, Triplex,<br>Qu