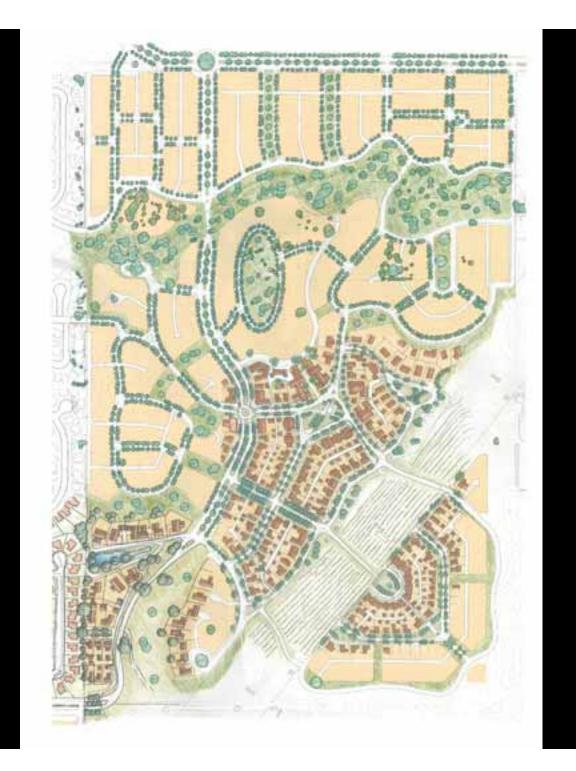

Building Types, Density, and Topography in Paso Robles:

Olsen Ranch Beechwood Specific Plan

- Multiple property ownership and density
- Building types and density
- Preservation of natural character































































## Multiple Property Ownership

## General Plan Permitted Units

Olsen Ranch: 673 units

2.9 du/acre





## General Plan Permitted Units





Beechwood: 674 units

2.9 du/acre







## General Plan Permitted Units + 15%

Olsen Ranch: 772 units 3.3 du/acre





## General Plan Permitted Units + 15%





Beechwood: 774 units

3.3 du/acre



**School Option** 

Olsen Ranch 673 units



**School Option** 

Olsen Ranch + School 673 units



### **Building Types and Density**



OLEEN RANCH / BEECHWOOD SPECIFIC FLAN From Robins, California DEARTY to December 2003

200

### General Plan Permitted Units

Olsen Ranch: 673 units

| Civic                                   |
|-----------------------------------------|
| Courtyard Housing<br>& Commercial Block |
| Duplex, Triplex,<br>Quadpl