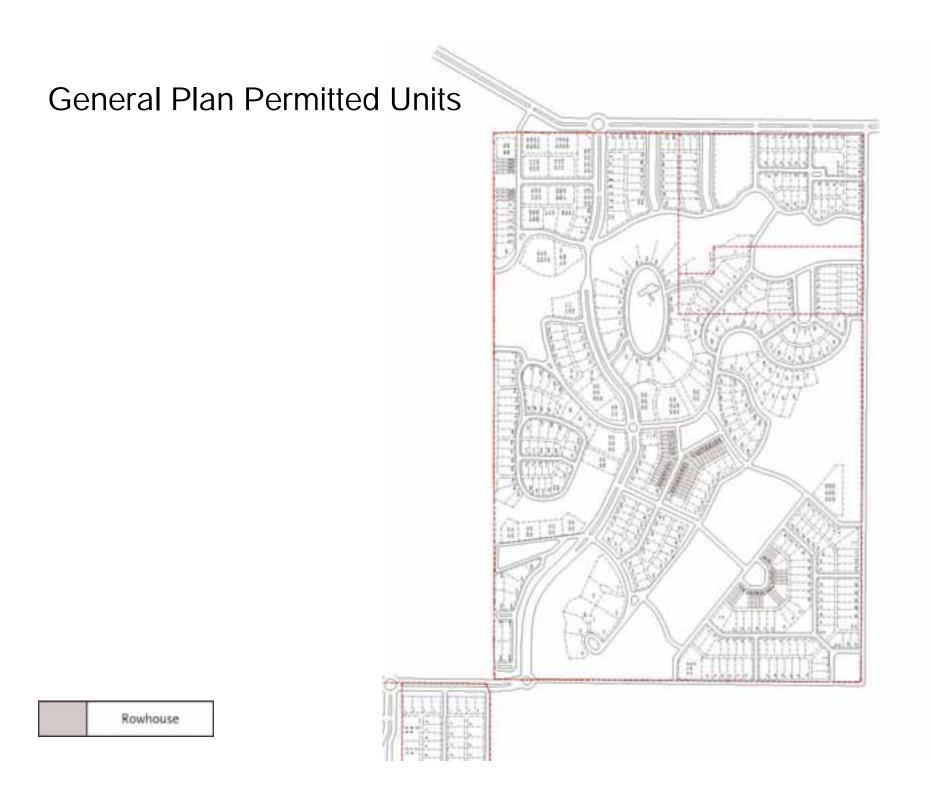

## General Plan Permitted Units

Olsen Ranch: 673 units

2.9 du/acre

### General Plan Permitted Units

Olsen Ranch: 673 units

| Civic                                   |
|-----------------------------------------|
| Courtyard Housing<br>& Commercial Block |
| Duplex, Triplex,<br>Quadplex            |
| Rowhouse                                |
| SFH Detached<br>(50' - 60' wide lots)   |
| SFH Detached<br>(70' - 80' wide lots)   |
| SFH Detached<br>(100' + wide lots)      |