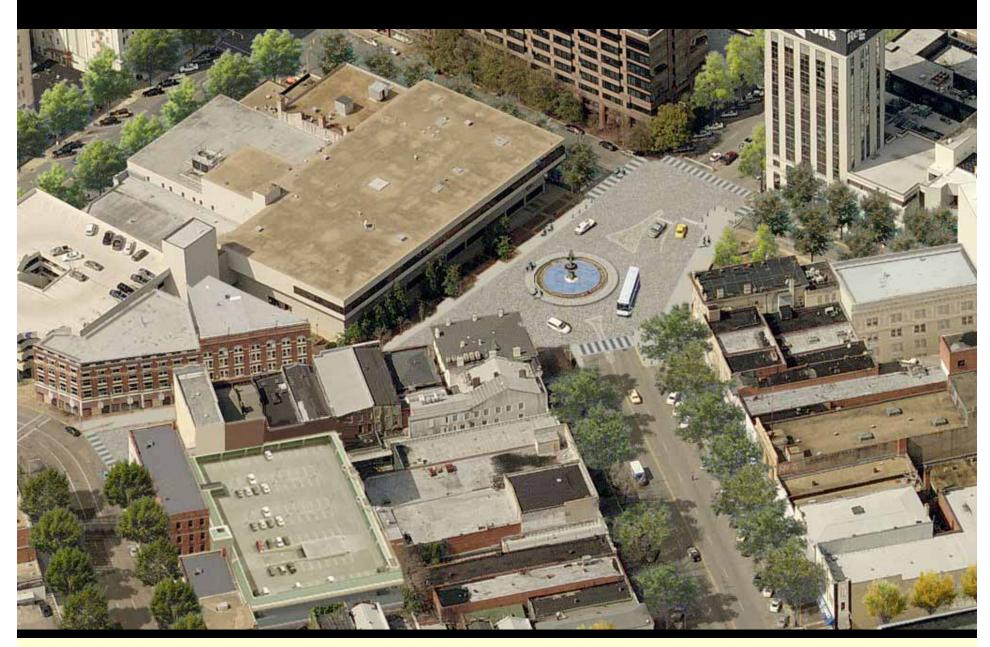

## FOR IMMEDIATE RELEASE FROM THE OFFICE OF MAYOR BOBBY BRIGHT

Mayor Bobby Bright is proud to announce the grand re-opening of Court Square in historic downtown Montgomery. A ceremony will be held on Tuesday, April 24, 2007 at 10:30am at the Court Square Plaza. The ceremony will spotlight the completion of numerous downtown projects that are in keeping with the Downtown Plan that has been adopted after the work of Dover, Kohl and Associates was completed. The most notable project is the redesign of Court Square that has returned it to a more historic look and feel. The new square includes a Belgium cobblestone base, a roundabout, the opening of South Court Street, additional on-street parking, and a more pedestrian friendly environment.