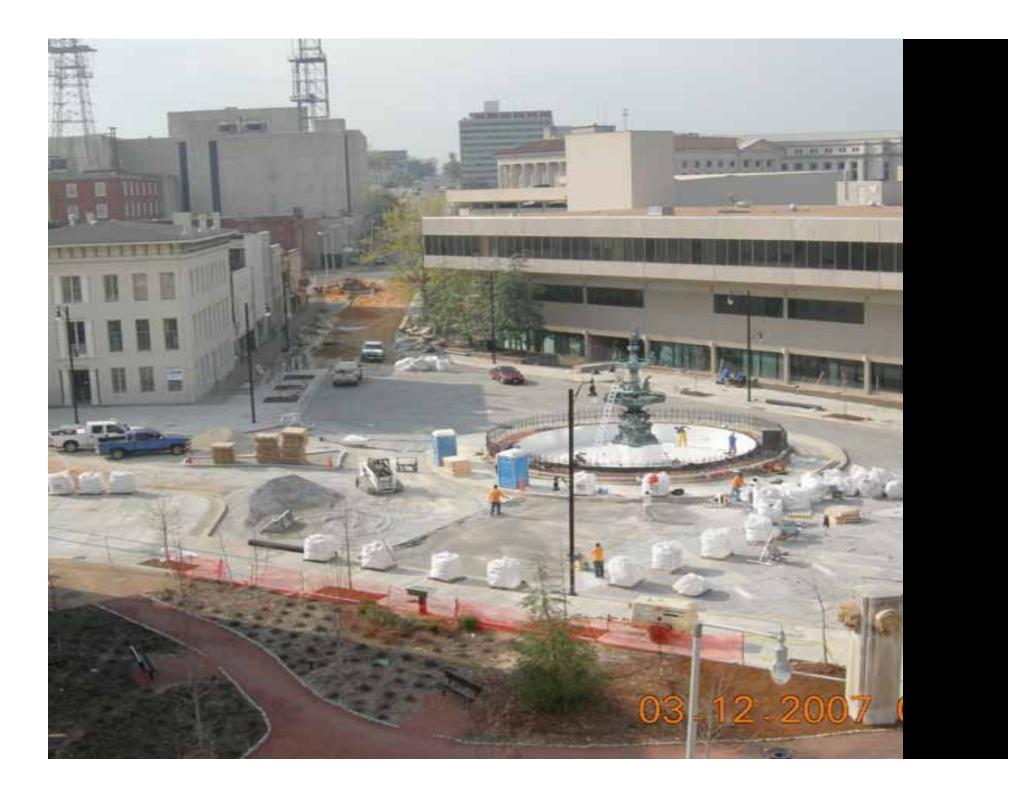

Great Streets by Design

## **Court Street Plaza**

Richard A. Hall, P.E. DeWayne Carver, AICP























## PLANNING



































## CONSTRUCTION







































## **OPENING CEREMONY**

## FOR IMMEDIATE RELEASE FROM THE OFFICE OF MAYOR BOBBY BRIGHT

Mayor Bobby Bright is proud to announce the grand re-opening of Court Square in historic downtown Montgomery. A ceremony will be held on Tuesday, April 24, 2007 at 10:30am at the Court Square Plaza. The ceremony will spotlight the completion of numerous downtown projects that are in keeping with the Downtown Plan that has been adopted after the work of Dover, Kohl and Associates was completed. The most notable project is the redesign of Court Square that has returned it to a more historic look and feel. The new square includes a Belgium cobblestone base, a roundabout, the opening of South Court Street, additional on-street parking, and a more pedestrian friendly environment.