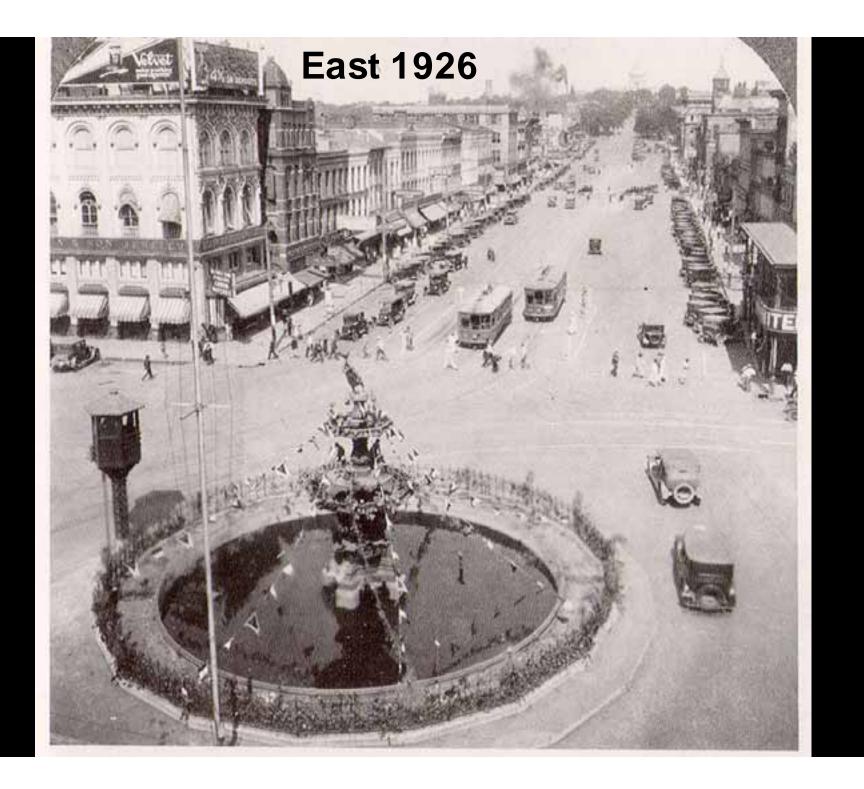

## FOR IMMEDIATE RELEASE FROM THE OFFICE OF MAYOR BOBBY BRIGHT

Mayor Bobby Bright is proud to announce the grand re-opening of Court Square in historic downtown Montgomery. A ceremony will be held on Tuesday, April 24, 2007 at 10:30am at the Court Square Plaza. The ceremony will spotlight the completion of numerous downtown projects that are in keeping with the Downtown Plan that has been adopted after the work of Dover, Kohl and Associates was completed. The most notable project is the redesign of Court Square that has returned it to a more historic look and feel. The new square includes a Belgium cobblestone base, a roundabout, the opening of South Court Street, additional on-street parking, and a more pedestrian friendly environment.