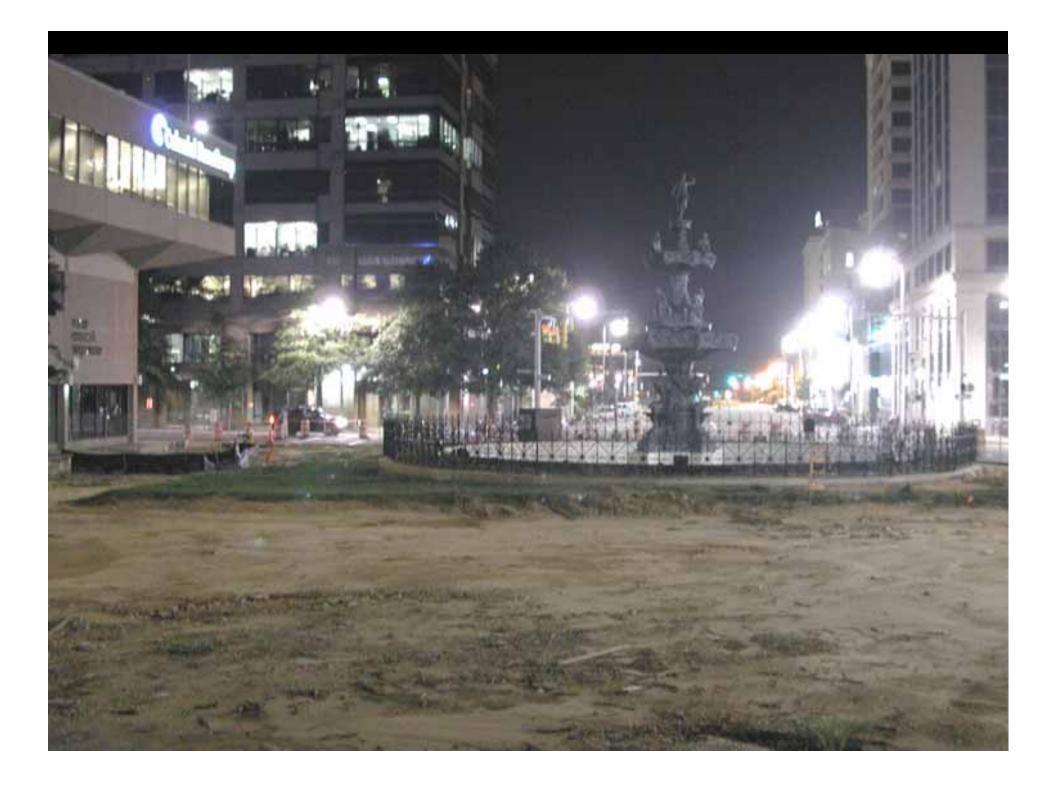

## FOR IMMEDIATE RELEASE FROM THE OFFICE OF MAYOR BOBBY BRIGHT

Mayor Bobby Bright is proud to announce the grand re-opening of Court Square in historic downtown Montgomery. A ceremony will be held on Tuesday, April 24, 2007 at 10:30am at the Court Square Plaza. The ceremony will spotlight the completion of numerous downtown projects that are in keeping with the Downtown Plan that has been adopted after the work of Dover, Kohl and Associates was completed. The most notable project is the redesign of Court Square that has returned it to a more historic look and feel. The new square includes a Belgium cobblestone base, a roundabout, the opening of South Court Street, additional on-street parking, and a more pedestrian friendly environment.