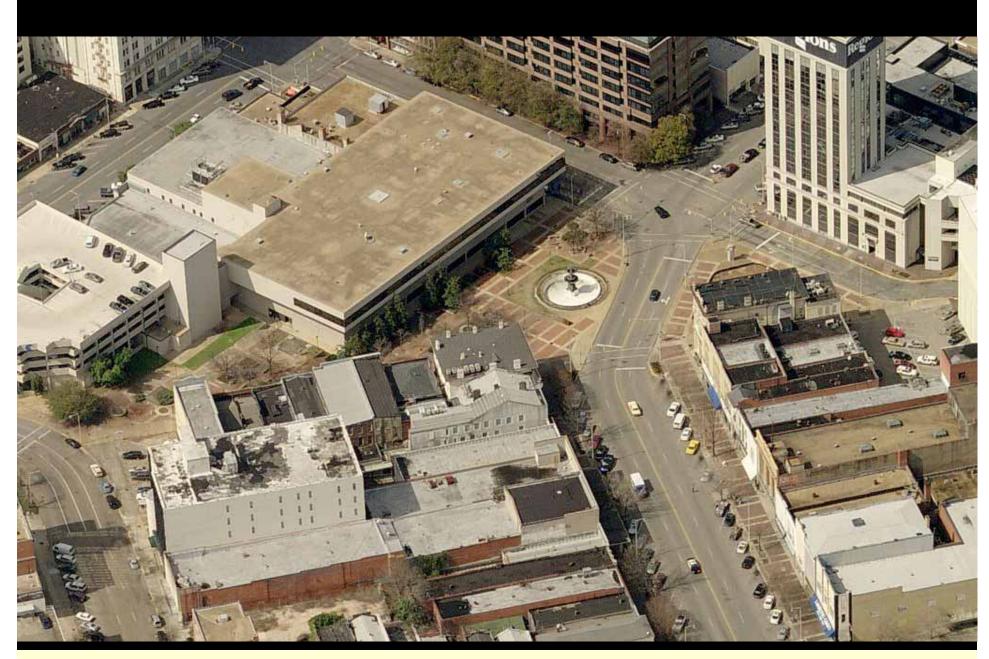

## FOR IMMEDIATE RELEASE FROM THE OFFICE OF MAYOR BOBBY BRIGHT

Mayor Bobby Bright is proud to announce the grand re-opening of Court Square in historic downtown Montgomery. A ceremony will be held on Tuesday, April 24, 2007 at 10:30am at the Court Square Plaza. The ceremony will spotlight the completion of numerous downtown projects that are in keeping with the Downtown Plan that has been adopted after the work of Dover, Kohl and Associates was completed. The most notable project is the redesign of Court Square that has returned it to a more historic look and feel. The new square includes a Belgium cobblestone base, a roundabout, the opening of South Court Street, additional on-street parking, and a more pedestrian friendly environment.