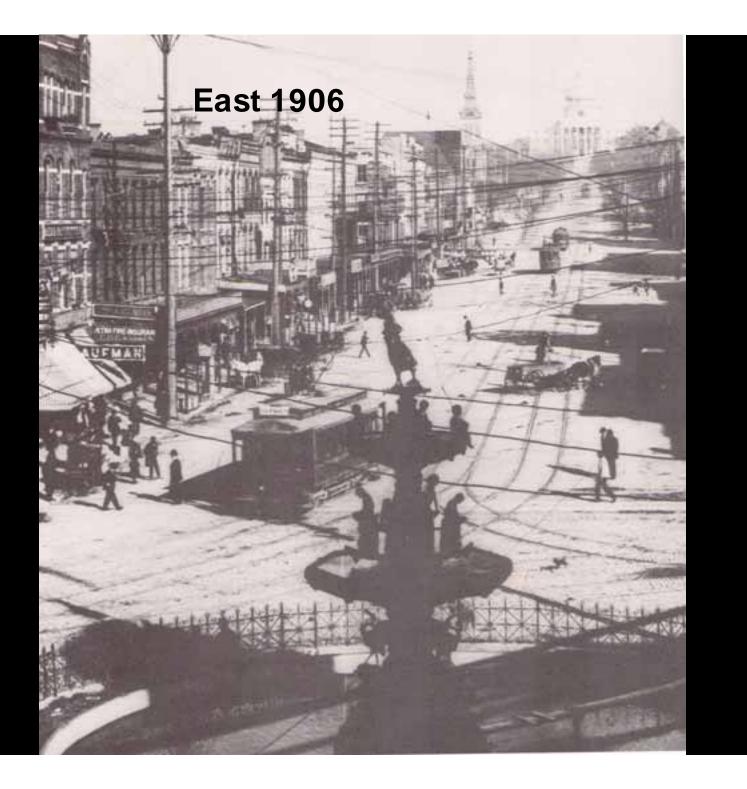

## FOR IMMEDIATE RELEASE FROM THE OFFICE OF MAYOR BOBBY BRIGHT

Mayor Bobby Bright is proud to announce the grand re-opening of Court Square in historic downtown Montgomery. A ceremony will be held on Tuesday, April 24, 2007 at 10:30am at the Court Square Plaza. The ceremony will spotlight the completion of numerous downtown projects that are in keeping with the Downtown Plan that has been adopted after the work of Dover, Kohl and Associates was completed. The most notable project is the redesign of Court Square that has returned it to a more historic look and feel. The new square includes a Belgium cobblestone base, a roundabout, the opening of South Court Street, additional on-street parking, and a more pedestrian friendly environment.