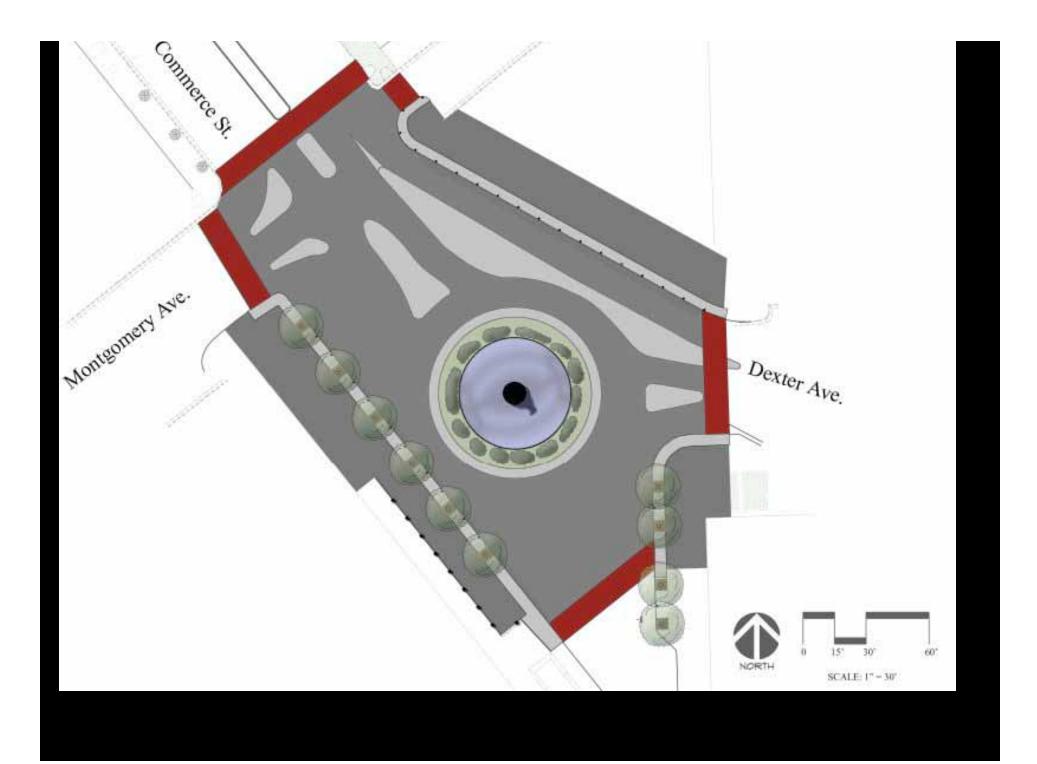

## **OPENING CEREMONY**

## FOR IMMEDIATE RELEASE FROM THE OFFICE OF MAYOR BOBBY BRIGHT

Mayor Bobby Bright is proud to announce the grand re-opening of Court Square in historic downtown Montgomery. A ceremony will be held on Tuesday, April 24, 2007 at 10:30am at the Court Square Plaza. The ceremony will spotlight the completion of numerous downtown projects that are in keeping with the Downtown Plan that has been adopted after the work of Dover, Kohl and Associates was completed. The most notable project is the redesign of Court Square that has returned it to a more historic look and feel. The new square includes a Belgium cobblestone base, a roundabout, the opening of South Court Street, additional on-street parking, and a more pedestrian friendly environment.