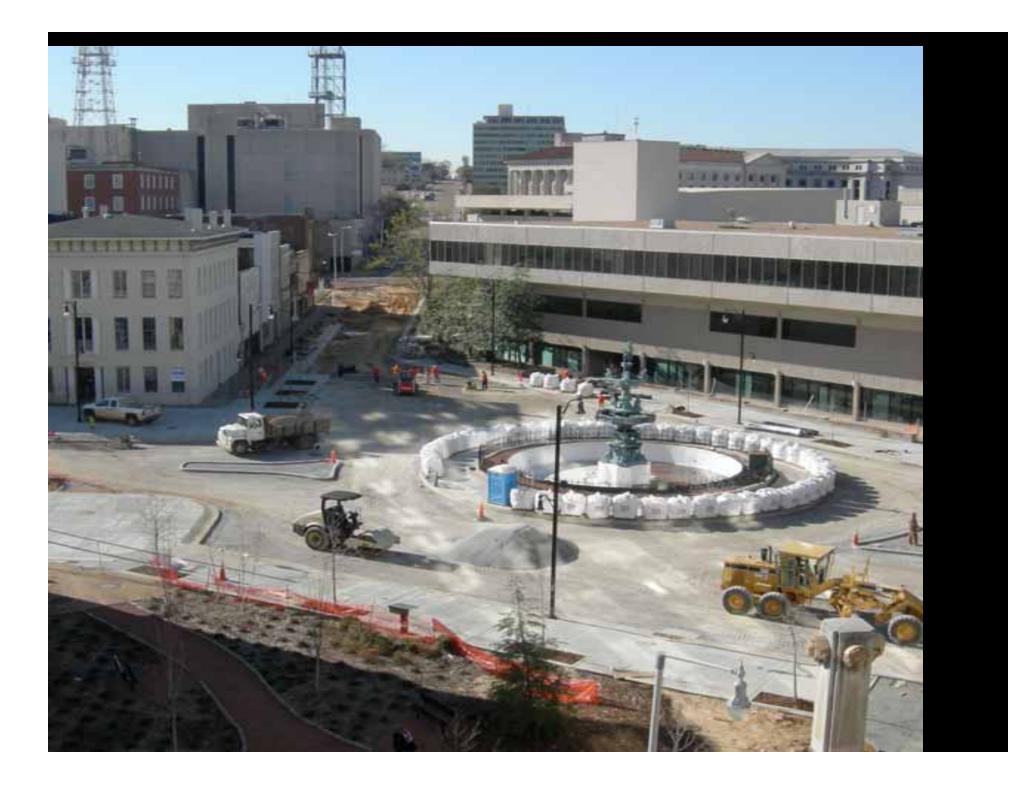

## CONSTRUCTION

## FOR IMMEDIATE RELEASE FROM THE OFFICE OF MAYOR BOBBY BRIGHT

Mayor Bobby Bright is proud to announce the grand re-opening of Court Square in historic downtown Montgomery. A ceremony will be held on Tuesday, April 24, 2007 at 10:30am at the Court Square Plaza. The ceremony will spotlight the completion of numerous downtown projects that are in keeping with the Downtown Plan that has been adopted after the work of Dover, Kohl and Associates was completed. The most notable project is the redesign of Court Square that has returned it to a more historic look and feel. The new square includes a Belgium cobblestone base, a roundabout, the opening of South Court Street, additional on-street parking, and a more pedestrian friendly environment.