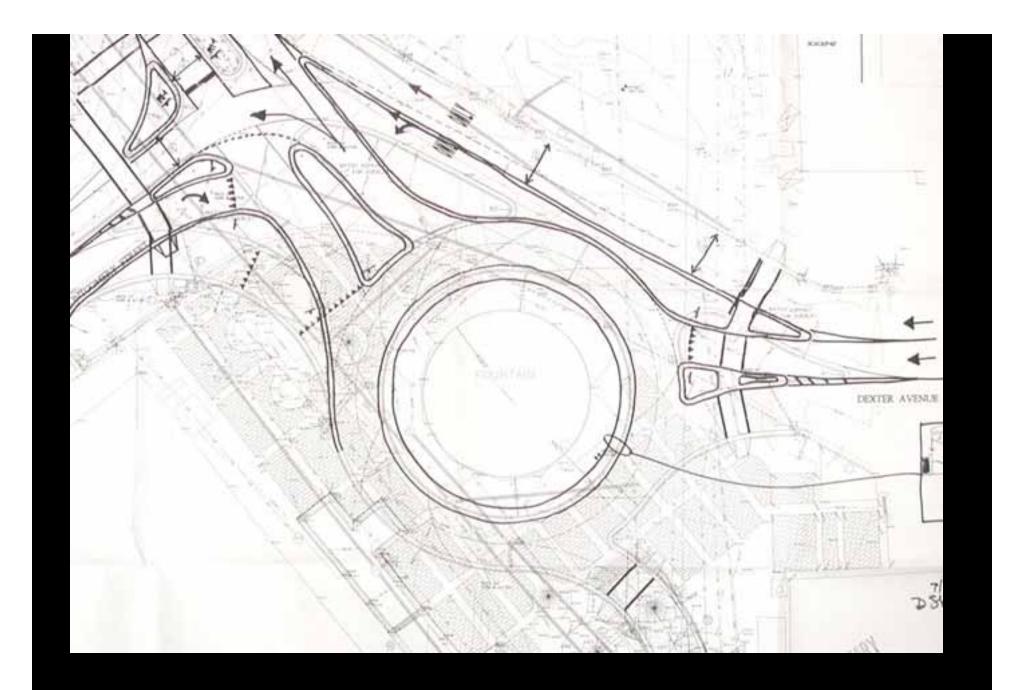

## FOR IMMEDIATE RELEASE FROM THE OFFICE OF MAYOR BOBBY BRIGHT

Mayor Bobby Bright is proud to announce the grand re-opening of Court Square in historic downtown Montgomery. A ceremony will be held on Tuesday, April 24, 2007 at 10:30am at the Court Square Plaza. The ceremony will spotlight the completion of numerous downtown projects that are in keeping with the Downtown Plan that has been adopted after the work of Dover, Kohl and Associates was completed. The most notable project is the redesign of Court Square that has returned it to a more historic look and feel. The new square includes a Belgium cobblestone base, a roundabout, the opening of South Court Street, additional on-street parking, and a more pedestrian friendly environment.