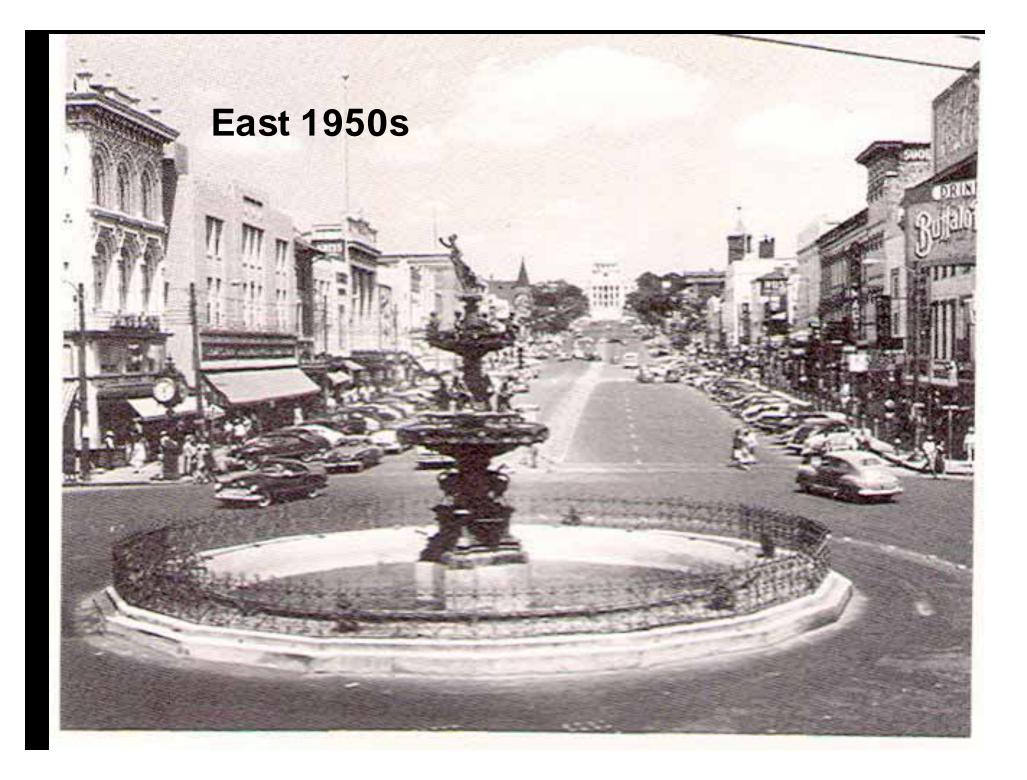

## FOR IMMEDIATE RELEASE FROM THE OFFICE OF MAYOR BOBBY BRIGHT

Mayor Bobby Bright is proud to announce the grand re-opening of Court Square in historic downtown Montgomery. A ceremony will be held on Tuesday, April 24, 2007 at 10:30am at the Court Square Plaza. The ceremony will spotlight the completion of numerous downtown projects that are in keeping with the Downtown Plan that has been adopted after the work of Dover, Kohl and Associates was completed. The most notable project is the redesign of Court Square that has returned it to a more historic look and feel. The new square includes a Belgium cobblestone base, a roundabout, the opening of South Court Street, additional on-street parking, and a more pedestrian friendly environment.