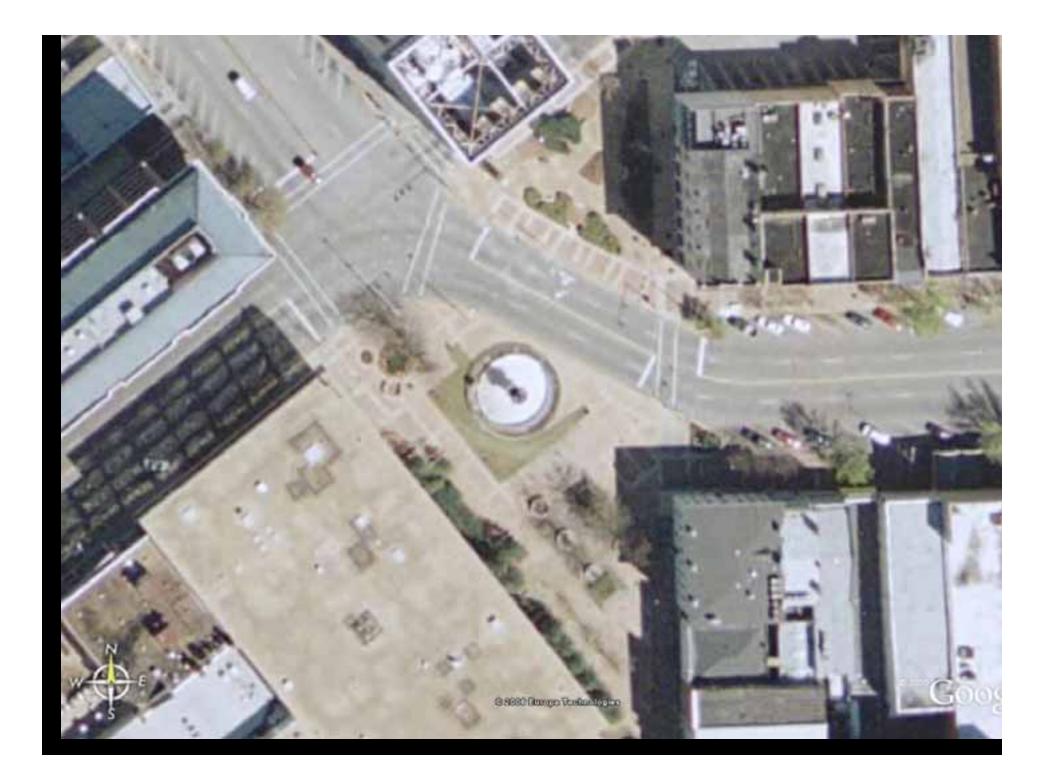

## FOR IMMEDIATE RELEASE FROM THE OFFICE OF MAYOR BOBBY BRIGHT

Mayor Bobby Bright is proud to announce the grand re-opening of Court Square in historic downtown Montgomery. A ceremony will be held on Tuesday, April 24, 2007 at 10:30am at the Court Square Plaza. The ceremony will spotlight the completion of numerous downtown projects that are in keeping with the Downtown Plan that has been adopted after the work of Dover, Kohl and Associates was completed. The most notable project is the redesign of Court Square that has returned it to a more historic look and feel. The new square includes a Belgium cobblestone base, a roundabout, the opening of South Court Street, additional on-street parking, and a more pedestrian friendly environment.