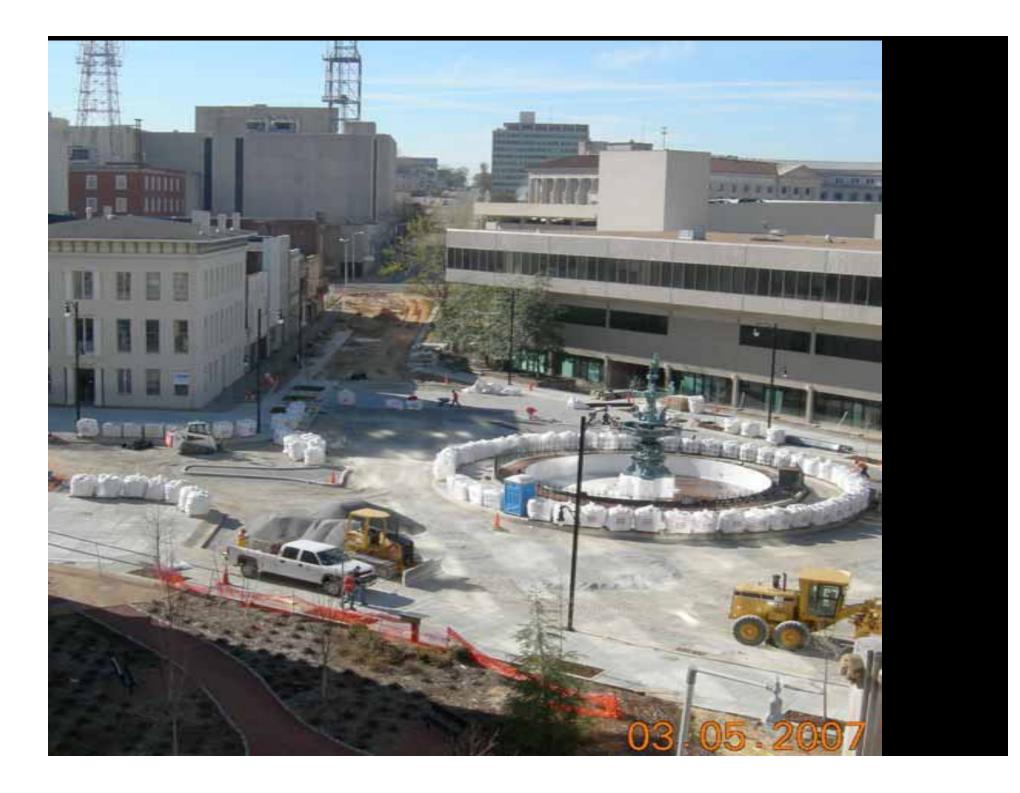

## CONSTRUCTION

## FOR IMMEDIATE RELEASE FROM THE OFFICE OF MAYOR BOBBY BRIGHT

Mayor Bobby Bright is proud to announce the grand re-opening of Court Square in historic downtown Montgomery. A ceremony will be held on Tuesday, April 24, 2007 at 10:30am at the Court Square Plaza. The ceremony will spotlight the completion of numerous downtown projects that are in keeping with the Downtown Plan that has been adopted after the work of Dover, Kohl and Associates was completed. The most notable project is the redesign of Court Square that has returned it to a more historic look and feel. The new square includes a Belgium cobblestone base, a roundabout, the opening of South Court Street, additional on-street parking, and a more pedestrian friendly environment.