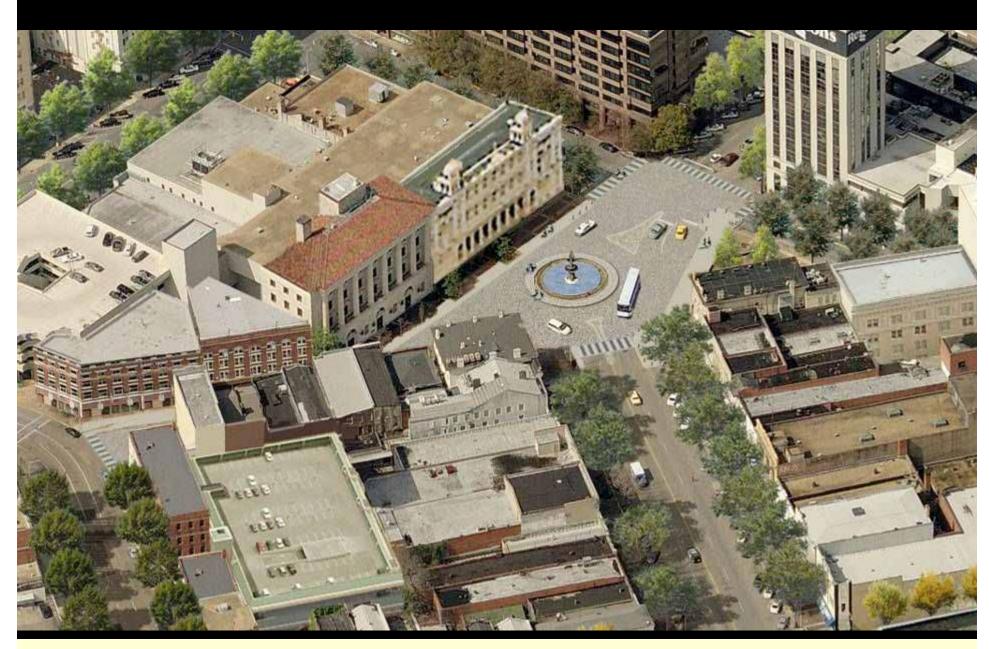

## FOR IMMEDIATE RELEASE FROM THE OFFICE OF MAYOR BOBBY BRIGHT

Mayor Bobby Bright is proud to announce the grand re-opening of Court Square in historic downtown Montgomery. A ceremony will be held on Tuesday, April 24, 2007 at 10:30am at the Court Square Plaza. The ceremony will spotlight the completion of numerous downtown projects that are in keeping with the Downtown Plan that has been adopted after the work of Dover, Kohl and Associates was completed. The most notable project is the redesign of Court Square that has returned it to a more historic look and feel. The new square includes a Belgium cobblestone base, a roundabout, the opening of South Court Street, additional on-street parking, and a more pedestrian friendly environment.