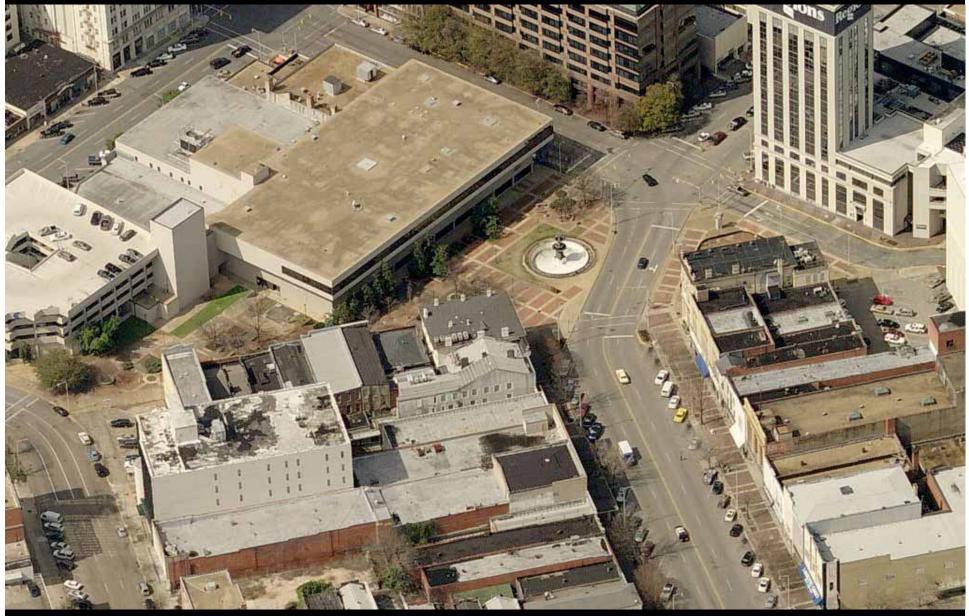

## FOR IMMEDIATE RELEASE FROM THE OFFICE OF MAYOR BOBBY BRIGHT

Mayor Bobby Bright is proud to announce the grand re-opening of Court Square in historic downtown Montgomery. A ceremony will be held on Tuesday, April 24, 2007 at 10:30am at the Court Square Plaza. The ceremony will spotlight the completion of numerous downtown projects that are in keeping with the Downtown Plan that has been adopted after the work of Dover, Kohl and Associates was completed. The most notable project is the redesign of Court Square that has returned it to a more historic look and feel. The new square includes a Belgium cobblestone base, a roundabout, the opening of South Court Street, additional on-street parking, and a more pedestrian friendly environment.