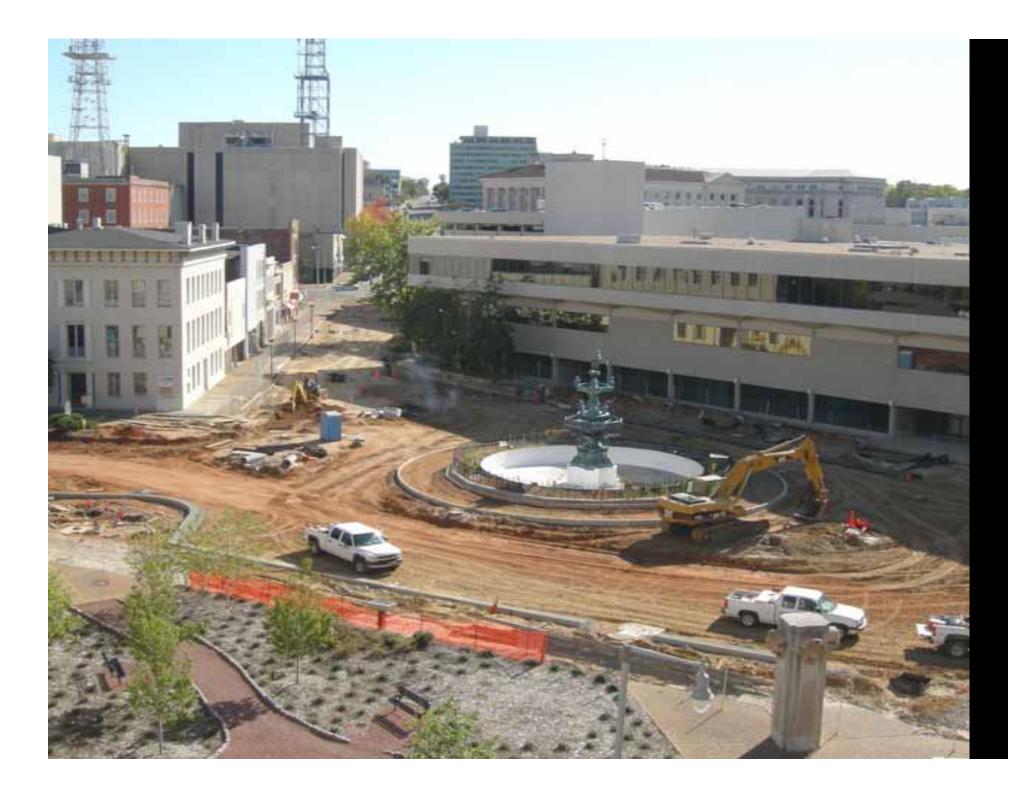

## CONSTRUCTION

## FOR IMMEDIATE RELEASE FROM THE OFFICE OF MAYOR BOBBY BRIGHT

Mayor Bobby Bright is proud to announce the grand re-opening of Court Square in historic downtown Montgomery. A ceremony will be held on Tuesday, April 24, 2007 at 10:30am at the Court Square Plaza. The ceremony will spotlight the completion of numerous downtown projects that are in keeping with the Downtown Plan that has been adopted after the work of Dover, Kohl and Associates was completed. The most notable project is the redesign of Court Square that has returned it to a more historic look and feel. The new square includes a Belgium cobblestone base, a roundabout, the opening of South Court Street, additional on-street parking, and a more pedestrian friendly environment.