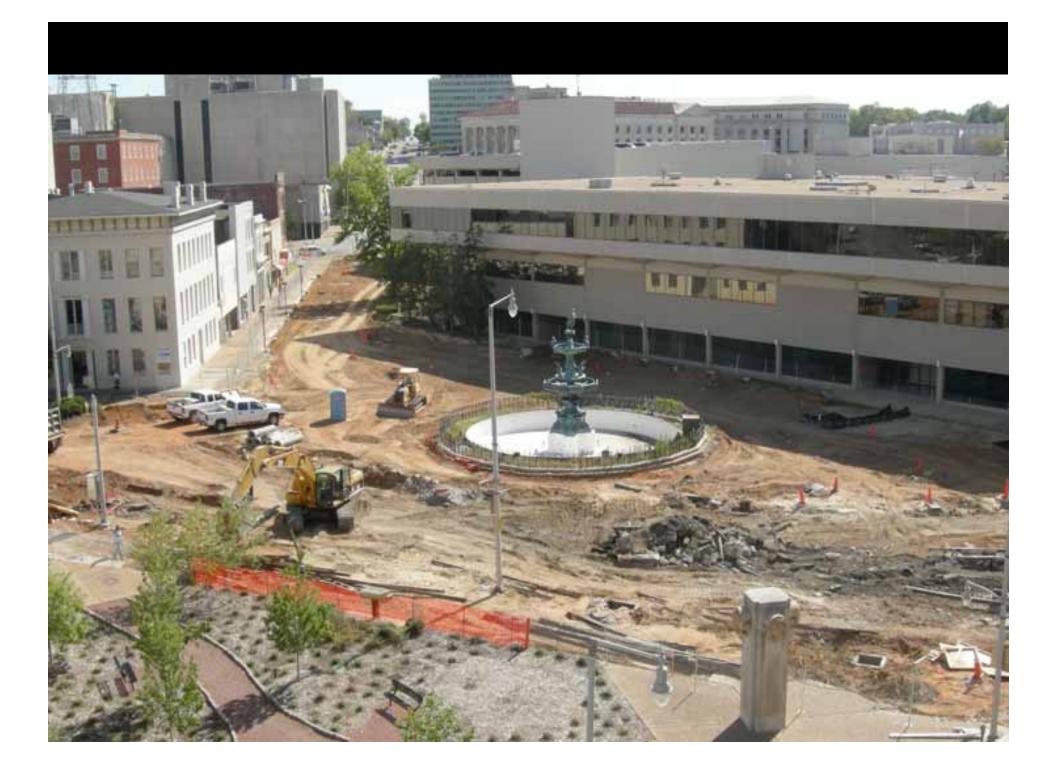

## CONSTRUCTION

## FOR IMMEDIATE RELEASE FROM THE OFFICE OF MAYOR BOBBY BRIGHT

Mayor Bobby Bright is proud to announce the grand re-opening of Court Square in historic downtown Montgomery. A ceremony will be held on Tuesday, April 24, 2007 at 10:30am at the Court Square Plaza. The ceremony will spotlight the completion of numerous downtown projects that are in keeping with the Downtown Plan that has been adopted after the work of Dover, Kohl and Associates was completed. The most notable project is the redesign of Court Square that has returned it to a more historic look and feel. The new square includes a Belgium cobblestone base, a roundabout, the opening of South Court Street, additional on-street parking, and a more pedestrian friendly environment.