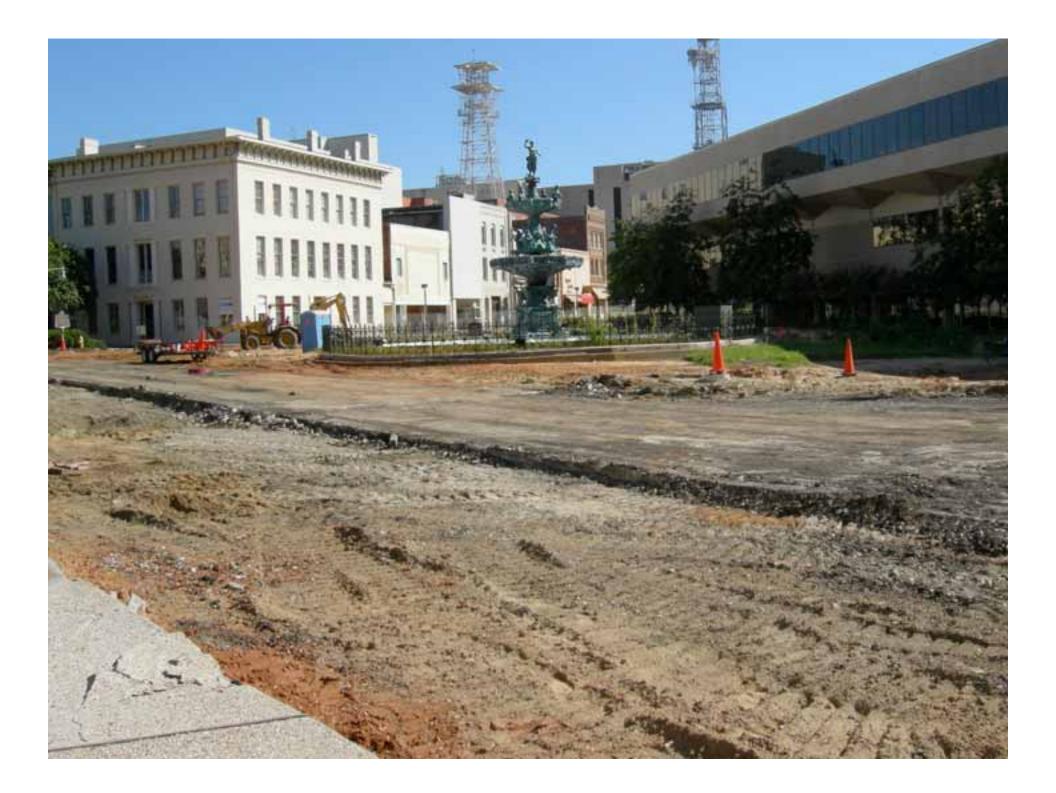

## CONSTRUCTION

## FOR IMMEDIATE RELEASE FROM THE OFFICE OF MAYOR BOBBY BRIGHT

Mayor Bobby Bright is proud to announce the grand re-opening of Court Square in historic downtown Montgomery. A ceremony will be held on Tuesday, April 24, 2007 at 10:30am at the Court Square Plaza. The ceremony will spotlight the completion of numerous downtown projects that are in keeping with the Downtown Plan that has been adopted after the work of Dover, Kohl and Associates was completed. The most notable project is the redesign of Court Square that has returned it to a more historic look and feel. The new square includes a Belgium cobblestone base, a roundabout, the opening of South Court Street, additional on-street parking, and a more pedestrian friendly environment.