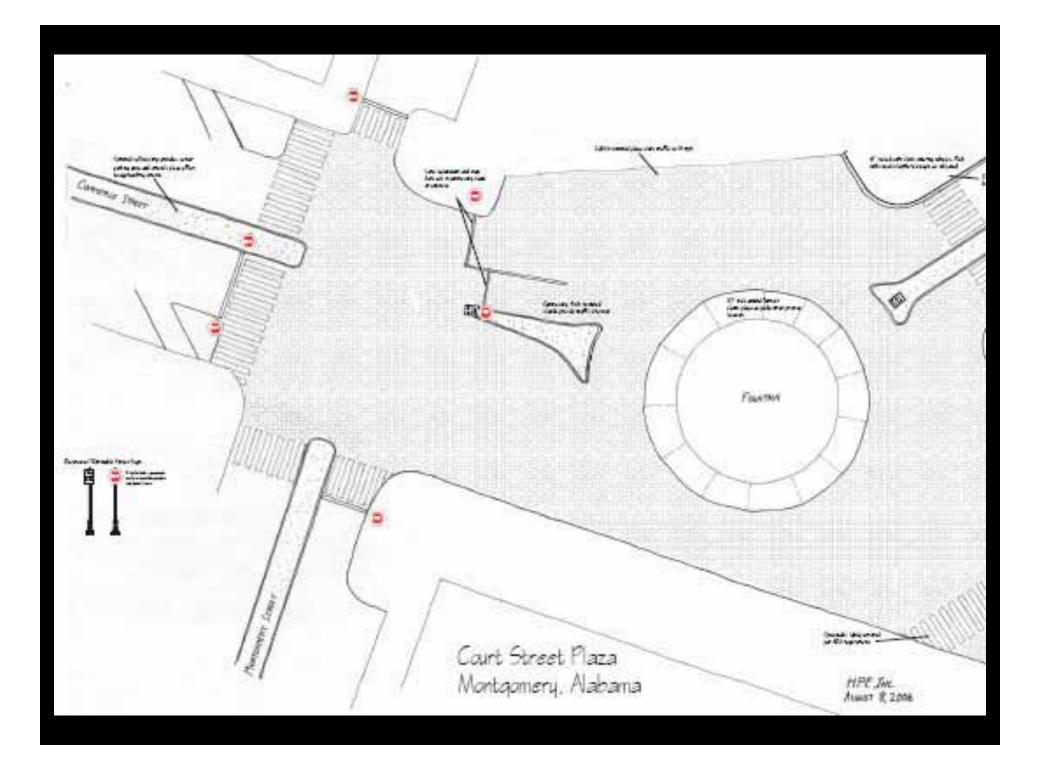

## FOR IMMEDIATE RELEASE FROM THE OFFICE OF MAYOR BOBBY BRIGHT

Mayor Bobby Bright is proud to announce the grand re-opening of Court Square in historic downtown Montgomery. A ceremony will be held on Tuesday, April 24, 2007 at 10:30am at the Court Square Plaza. The ceremony will spotlight the completion of numerous downtown projects that are in keeping with the Downtown Plan that has been adopted after the work of Dover, Kohl and Associates was completed. The most notable project is the redesign of Court Square that has returned it to a more historic look and feel. The new square includes a Belgium cobblestone base, a roundabout, the opening of South Court Street, additional on-street parking, and a more pedestrian friendly environment.