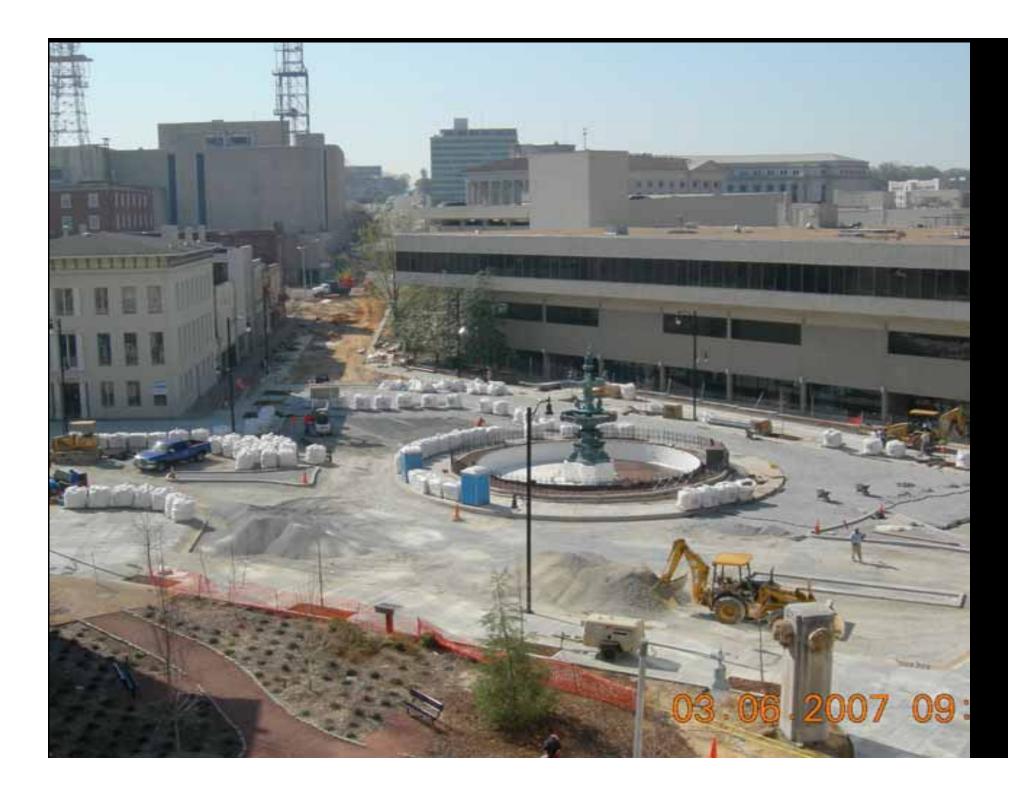

## CONSTRUCTION

## FOR IMMEDIATE RELEASE FROM THE OFFICE OF MAYOR BOBBY BRIGHT

Mayor Bobby Bright is proud to announce the grand re-opening of Court Square in historic downtown Montgomery. A ceremony will be held on Tuesday, April 24, 2007 at 10:30am at the Court Square Plaza. The ceremony will spotlight the completion of numerous downtown projects that are in keeping with the Downtown Plan that has been adopted after the work of Dover, Kohl and Associates was completed. The most notable project is the redesign of Court Square that has returned it to a more historic look and feel. The new square includes a Belgium cobblestone base, a roundabout, the opening of South Court Street, additional on-street parking, and a more pedestrian friendly environment.