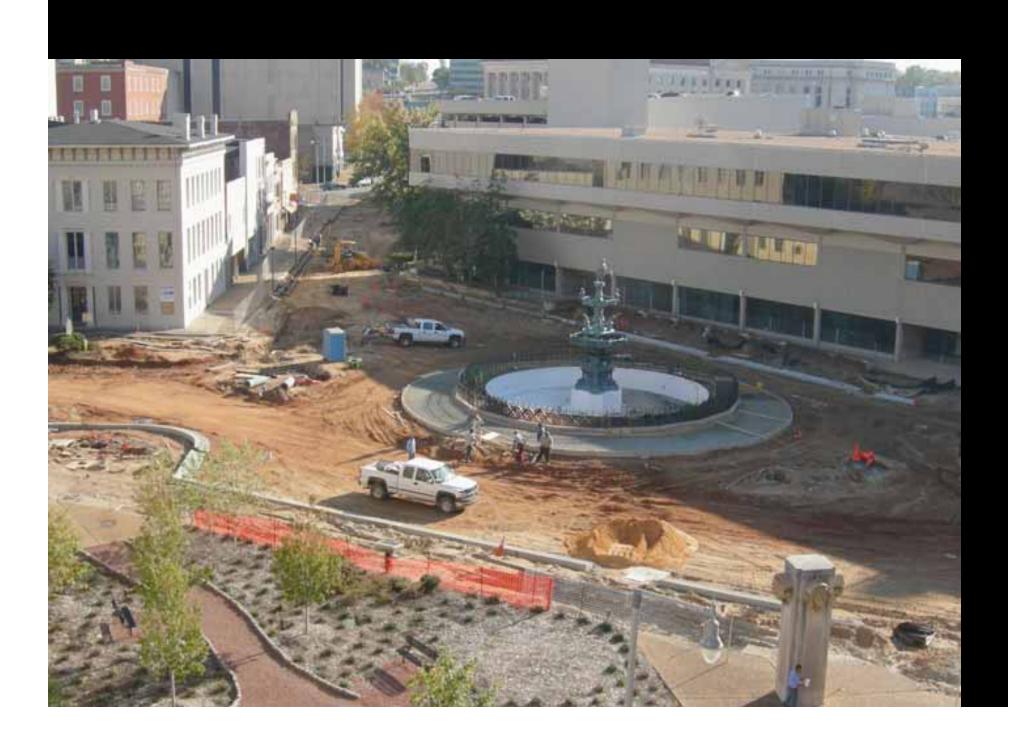

## CONSTRUCTION

## FOR IMMEDIATE RELEASE FROM THE OFFICE OF MAYOR BOBBY BRIGHT

Mayor Bobby Bright is proud to announce the grand re-opening of Court Square in historic downtown Montgomery. A ceremony will be held on Tuesday, April 24, 2007 at 10:30am at the Court Square Plaza. The ceremony will spotlight the completion of numerous downtown projects that are in keeping with the Downtown Plan that has been adopted after the work of Dover, Kohl and Associates was completed. The most notable project is the redesign of Court Square that has returned it to a more historic look and feel. The new square includes a Belgium cobblestone base, a roundabout, the opening of South Court Street, additional on-street parking, and a more pedestrian friendly environment.