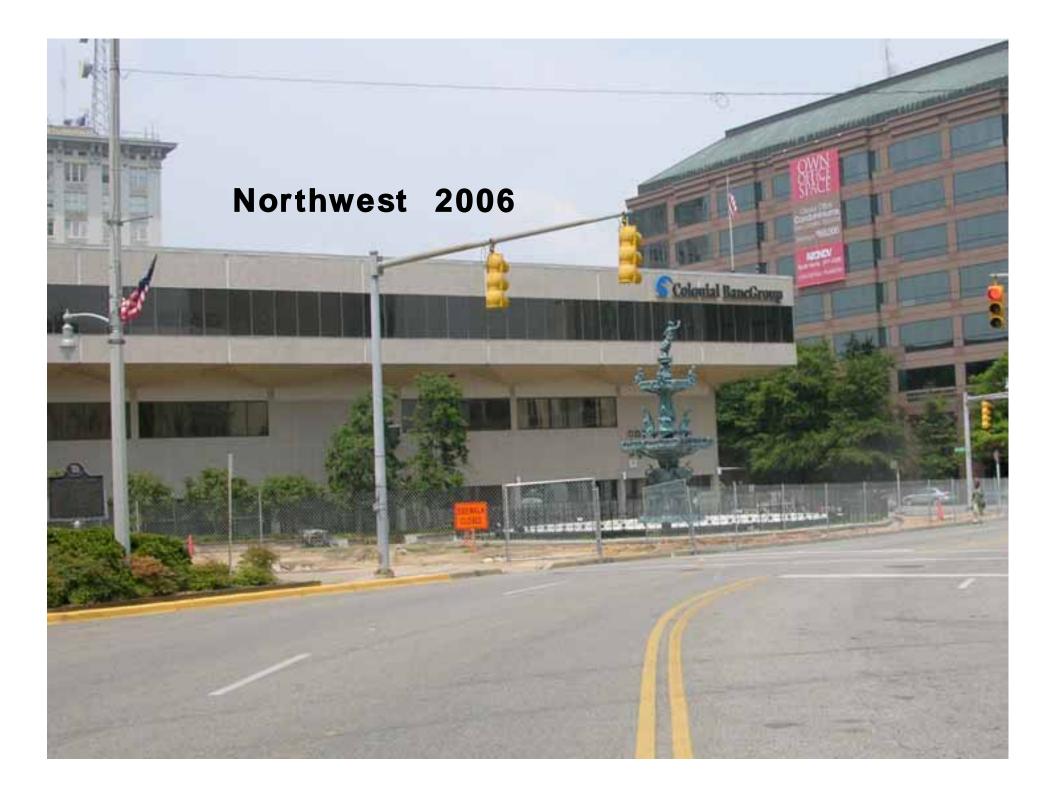

## **Court Street Plaza**

Richard A. Hall, P.E. DeWayne Carver, AICP

## FOR IMMEDIATE RELEASE FROM THE OFFICE OF MAYOR BOBBY BRIGHT

Mayor Bobby Bright is proud to announce the grand re-opening of Court Square in historic downtown Montgomery. A ceremony will be held on Tuesday, April 24, 2007 at 10:30am at the Court Square Plaza. The ceremony will spotlight the completion of numerous downtown projects that are in keeping with the Downtown Plan that has been adopted after the work of Dover, Kohl and Associates was completed. The most notable project is the redesign of Court Square that has returned it to a more historic look and feel. The new square includes a Belgium cobblestone base, a roundabout, the opening of South Court Street, additional on-street parking, and a more pedestrian friendly environment.