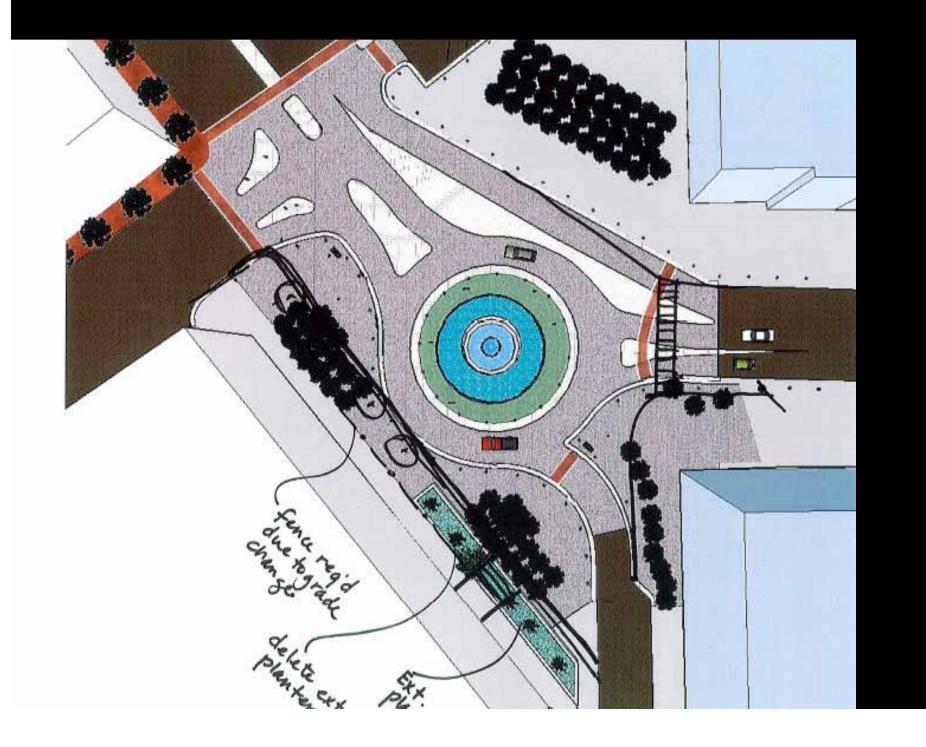

## FOR IMMEDIATE RELEASE FROM THE OFFICE OF MAYOR BOBBY BRIGHT

Mayor Bobby Bright is proud to announce the grand re-opening of Court Square in historic downtown Montgomery. A ceremony will be held on Tuesday, April 24, 2007 at 10:30am at the Court Square Plaza. The ceremony will spotlight the completion of numerous downtown projects that are in keeping with the Downtown Plan that has been adopted after the work of Dover, Kohl and Associates was completed. The most notable project is the redesign of Court Square that has returned it to a more historic look and feel. The new square includes a Belgium cobblestone base, a roundabout, the opening of South Court Street, additional on-street parking, and a more pedestrian friendly environment.