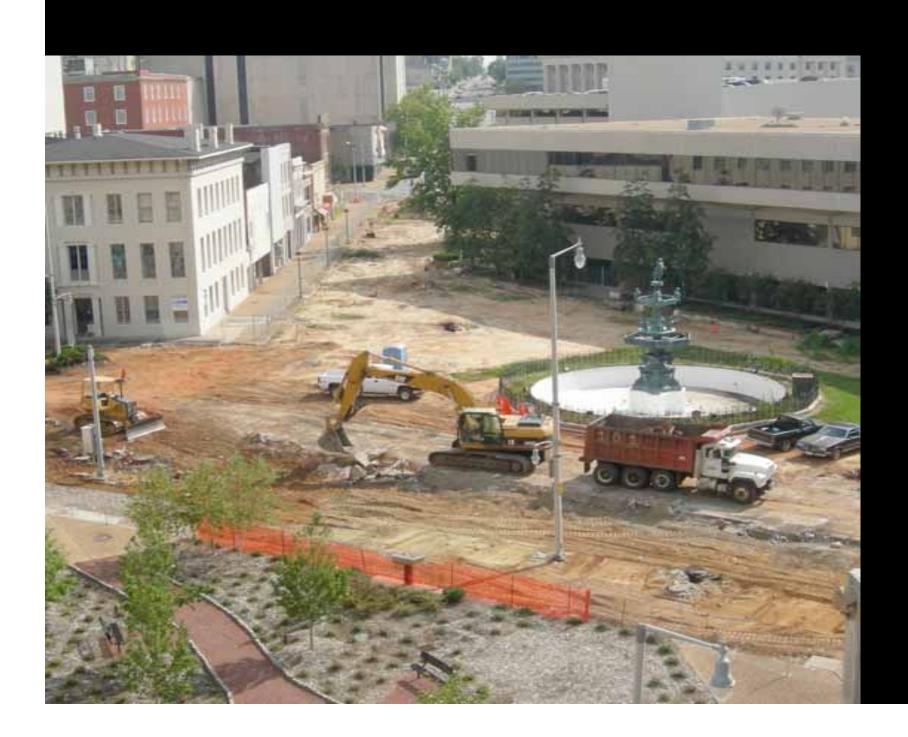

Great Streets by Design

## **Court Street Plaza**

Richard A. Hall, P.E. DeWayne Carver, AICP























## PLANNING



































## CONSTRUCTION







































## **OPENING CEREMONY**

## FOR IMMEDIATE RELEASE FROM THE OFFICE OF MAYOR BOBBY BRIGHT

Mayor Bobby Bright is proud to announce the grand re-opening of Court Square in historic downtown Montgomery. A ceremony will be held on Tuesday, April 24, 2007 at 10:30am at the Court Square Plaza. The ceremony will spotlight the completion of numerous downtown projects that are in keeping with the Downtown Plan that has been adopted after the work of Dover, Kohl and Associates was completed. The most notable project is the redesign of Court Square that has returned it to a more historic look and feel. The new square includes a Belgium cobblestone base, a roundabout, the opening of South Court Street, additional on-street parking, and a more pedestrian friendly environment.