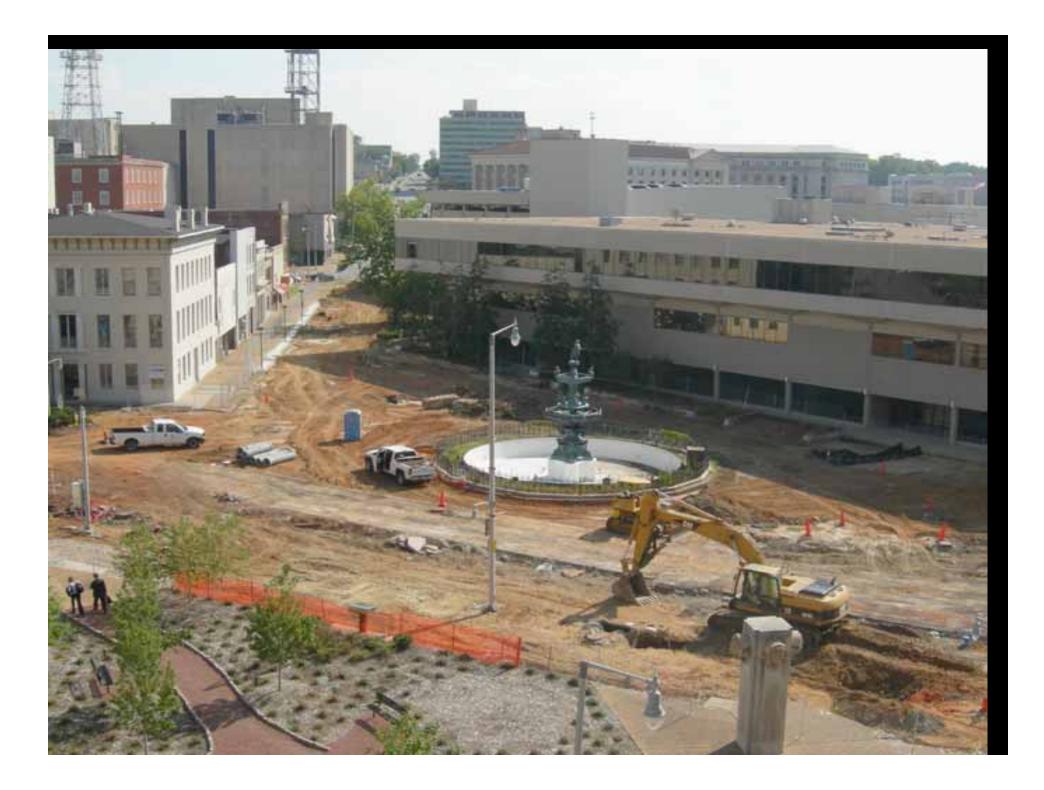

## CONSTRUCTION

## FOR IMMEDIATE RELEASE FROM THE OFFICE OF MAYOR BOBBY BRIGHT

Mayor Bobby Bright is proud to announce the grand re-opening of Court Square in historic downtown Montgomery. A ceremony will be held on Tuesday, April 24, 2007 at 10:30am at the Court Square Plaza. The ceremony will spotlight the completion of numerous downtown projects that are in keeping with the Downtown Plan that has been adopted after the work of Dover, Kohl and Associates was completed. The most notable project is the redesign of Court Square that has returned it to a more historic look and feel. The new square includes a Belgium cobblestone base, a roundabout, the opening of South Court Street, additional on-street parking, and a more pedestrian friendly environment.