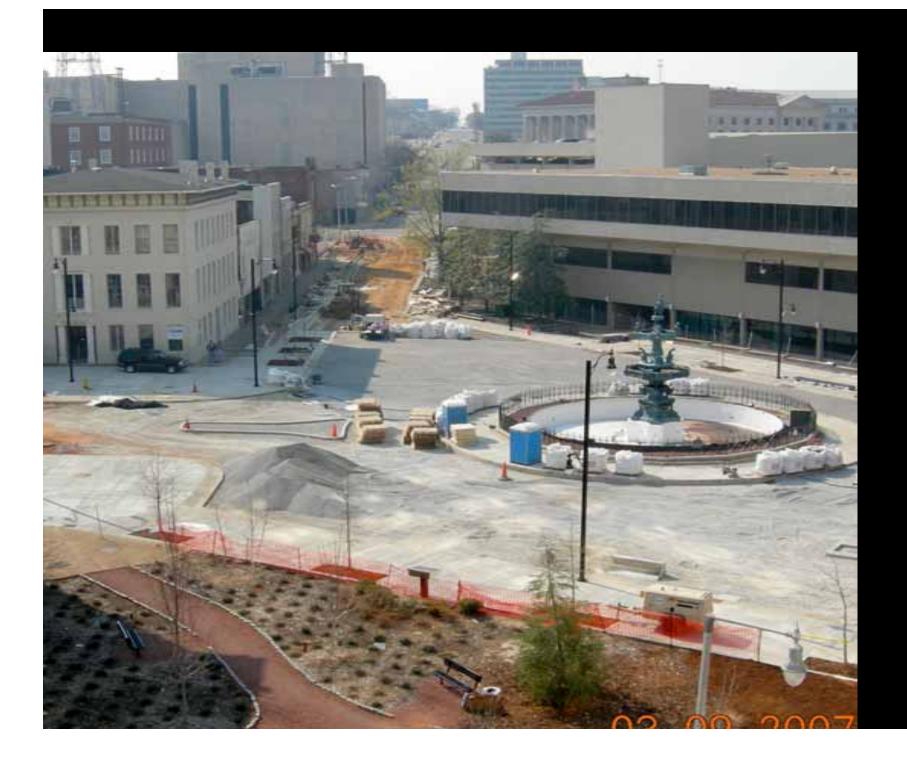

Great Streets by Design

## **Court Street Plaza**

Richard A. Hall, P.E. DeWayne Carver, AICP























## PLANNING



































## CONSTRUCTION







































## **OPENING CEREMONY**

## FOR IMMEDIATE RELEASE FROM THE OFFICE OF MAYOR BOBBY BRIGHT

Mayor Bobby Bright is proud to announce the grand re-opening of Court Square in historic downtown Montgomery. A ceremony will be held on Tuesday, April 24, 2007 at 10:30am at the Court Square Plaza. The ceremony will spotlight the completion of numerous downtown projects that are in keeping with the Downtown Plan that has been adopted after the work of Dover, Kohl and Associates was completed. The most notable project is the redesign of Court Square that has returned it to a more historic look and feel. The new square includes a Belgium cobblestone base, a roundabout, the opening of South Court Street, additional on-street parking, and a more pedestrian friendly environment.