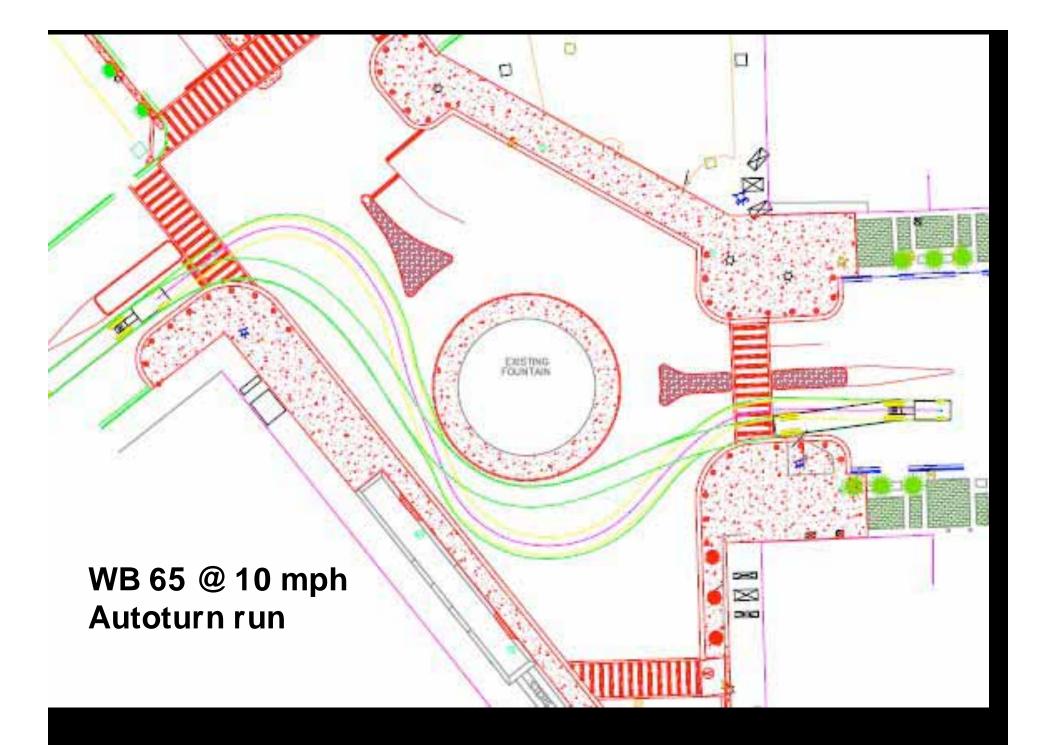

## FOR IMMEDIATE RELEASE FROM THE OFFICE OF MAYOR BOBBY BRIGHT

Mayor Bobby Bright is proud to announce the grand re-opening of Court Square in historic downtown Montgomery. A ceremony will be held on Tuesday, April 24, 2007 at 10:30am at the Court Square Plaza. The ceremony will spotlight the completion of numerous downtown projects that are in keeping with the Downtown Plan that has been adopted after the work of Dover, Kohl and Associates was completed. The most notable project is the redesign of Court Square that has returned it to a more historic look and feel. The new square includes a Belgium cobblestone base, a roundabout, the opening of South Court Street, additional on-street parking, and a more pedestrian friendly environment.