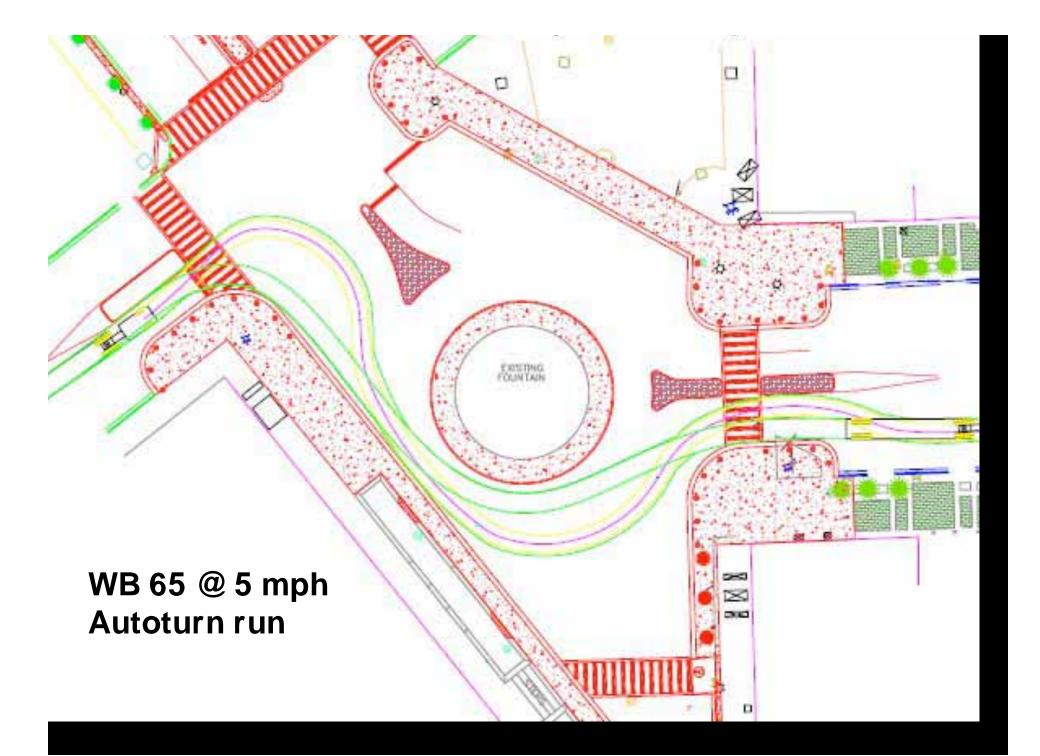

## FOR IMMEDIATE RELEASE FROM THE OFFICE OF MAYOR BOBBY BRIGHT

Mayor Bobby Bright is proud to announce the grand re-opening of Court Square in historic downtown Montgomery. A ceremony will be held on Tuesday, April 24, 2007 at 10:30am at the Court Square Plaza. The ceremony will spotlight the completion of numerous downtown projects that are in keeping with the Downtown Plan that has been adopted after the work of Dover, Kohl and Associates was completed. The most notable project is the redesign of Court Square that has returned it to a more historic look and feel. The new square includes a Belgium cobblestone base, a roundabout, the opening of South Court Street, additional on-street parking, and a more pedestrian friendly environment.