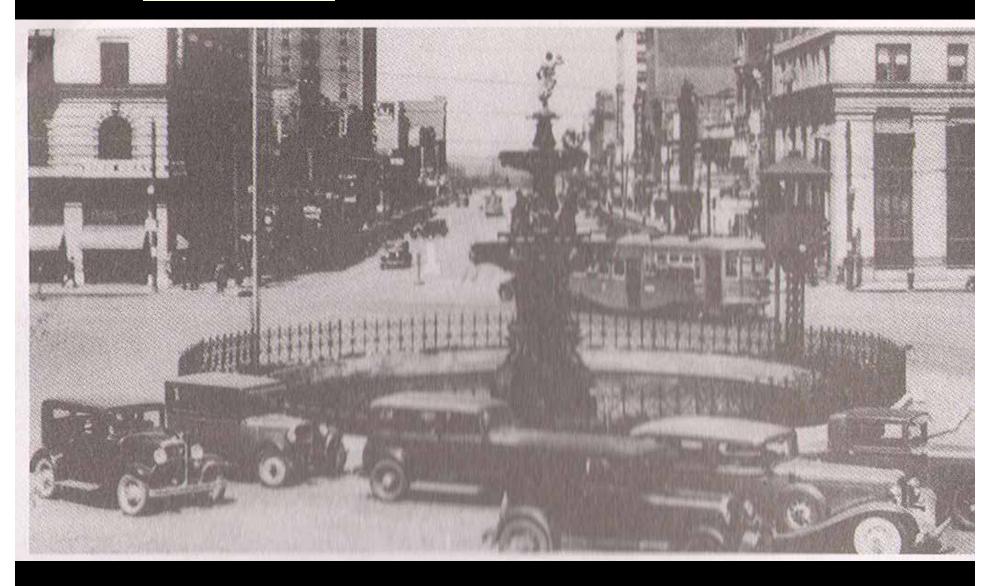

## **Court Street Plaza**

Richard A. Hall, P.E. DeWayne Carver, AICP

## FOR IMMEDIATE RELEASE FROM THE OFFICE OF MAYOR BOBBY BRIGHT

Mayor Bobby Bright is proud to announce the grand re-opening of Court Square in historic downtown Montgomery. A ceremony will be held on Tuesday, April 24, 2007 at 10:30am at the Court Square Plaza. The ceremony will spotlight the completion of numerous downtown projects that are in keeping with the Downtown Plan that has been adopted after the work of Dover, Kohl and Associates was completed. The most notable project is the redesign of Court Square that has returned it to a more historic look and feel. The new square includes a Belgium cobblestone base, a roundabout, the opening of South Court Street, additional on-street parking, and a more pedestrian friendly environment.