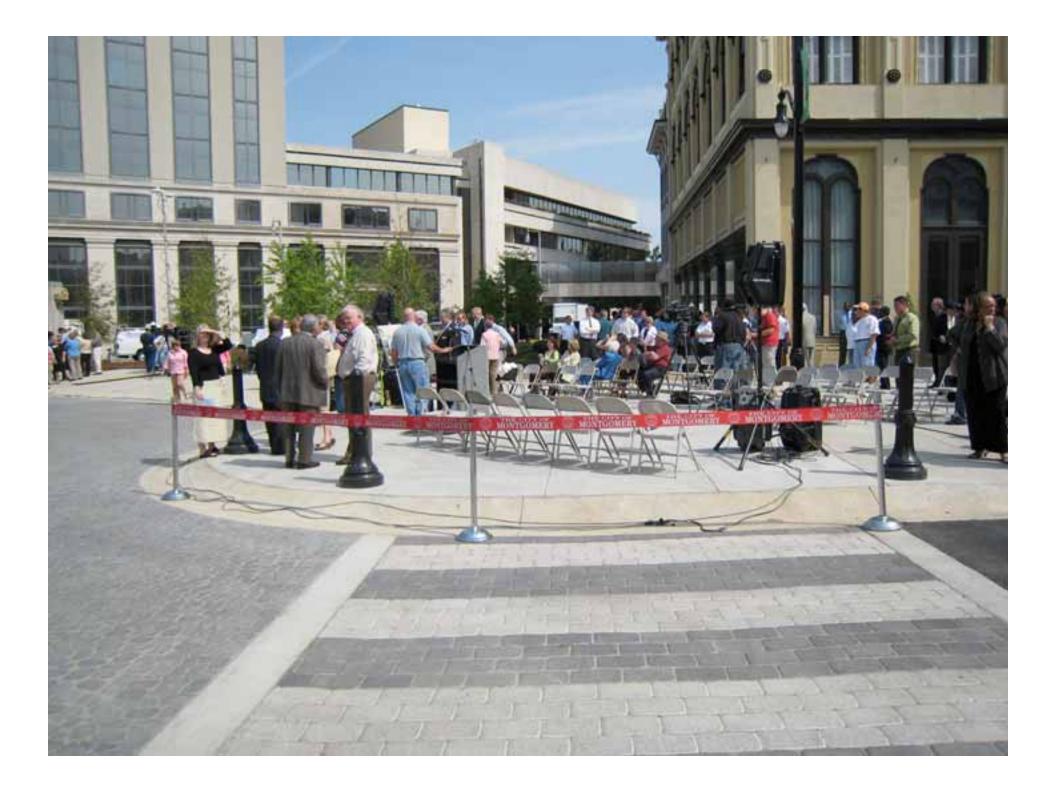

## **OPENING CEREMONY**

## FOR IMMEDIATE RELEASE FROM THE OFFICE OF MAYOR BOBBY BRIGHT

Mayor Bobby Bright is proud to announce the grand re-opening of Court Square in historic downtown Montgomery. A ceremony will be held on Tuesday, April 24, 2007 at 10:30am at the Court Square Plaza. The ceremony will spotlight the completion of numerous downtown projects that are in keeping with the Downtown Plan that has been adopted after the work of Dover, Kohl and Associates was completed. The most notable project is the redesign of Court Square that has returned it to a more historic look and feel. The new square includes a Belgium cobblestone base, a roundabout, the opening of South Court Street, additional on-street parking, and a more pedestrian friendly environment.