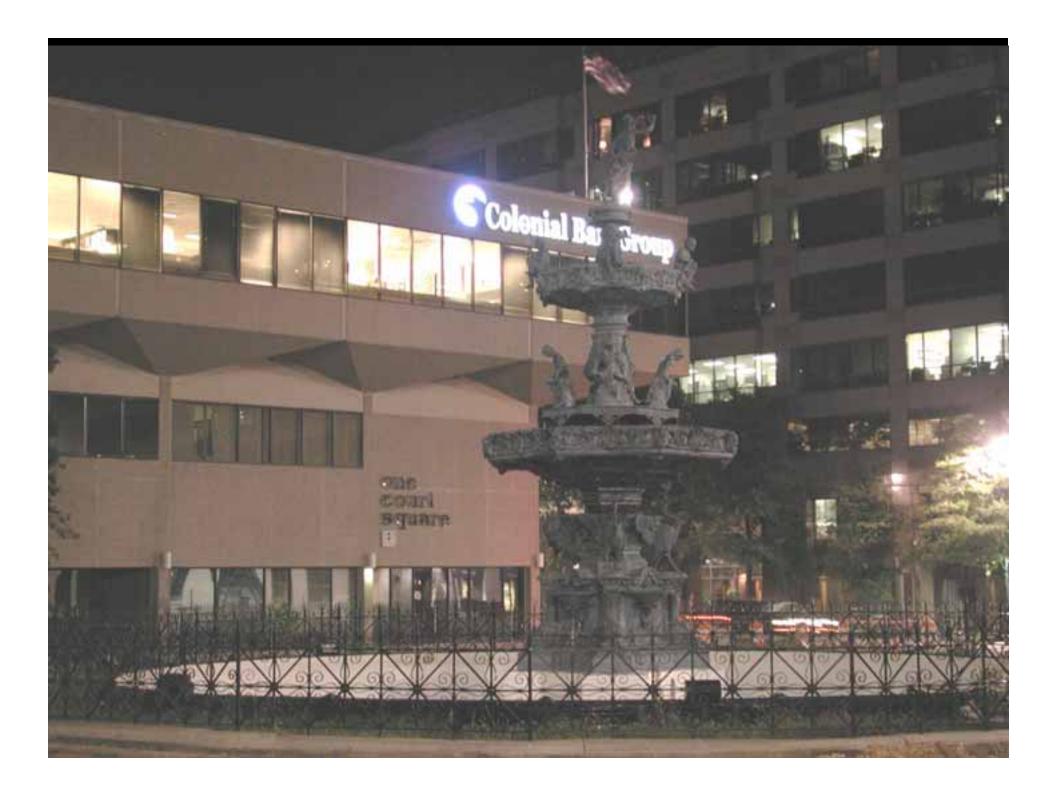

## FOR IMMEDIATE RELEASE FROM THE OFFICE OF MAYOR BOBBY BRIGHT

Mayor Bobby Bright is proud to announce the grand re-opening of Court Square in historic downtown Montgomery. A ceremony will be held on Tuesday, April 24, 2007 at 10:30am at the Court Square Plaza. The ceremony will spotlight the completion of numerous downtown projects that are in keeping with the Downtown Plan that has been adopted after the work of Dover, Kohl and Associates was completed. The most notable project is the redesign of Court Square that has returned it to a more historic look and feel. The new square includes a Belgium cobblestone base, a roundabout, the opening of South Court Street, additional on-street parking, and a more pedestrian friendly environment.