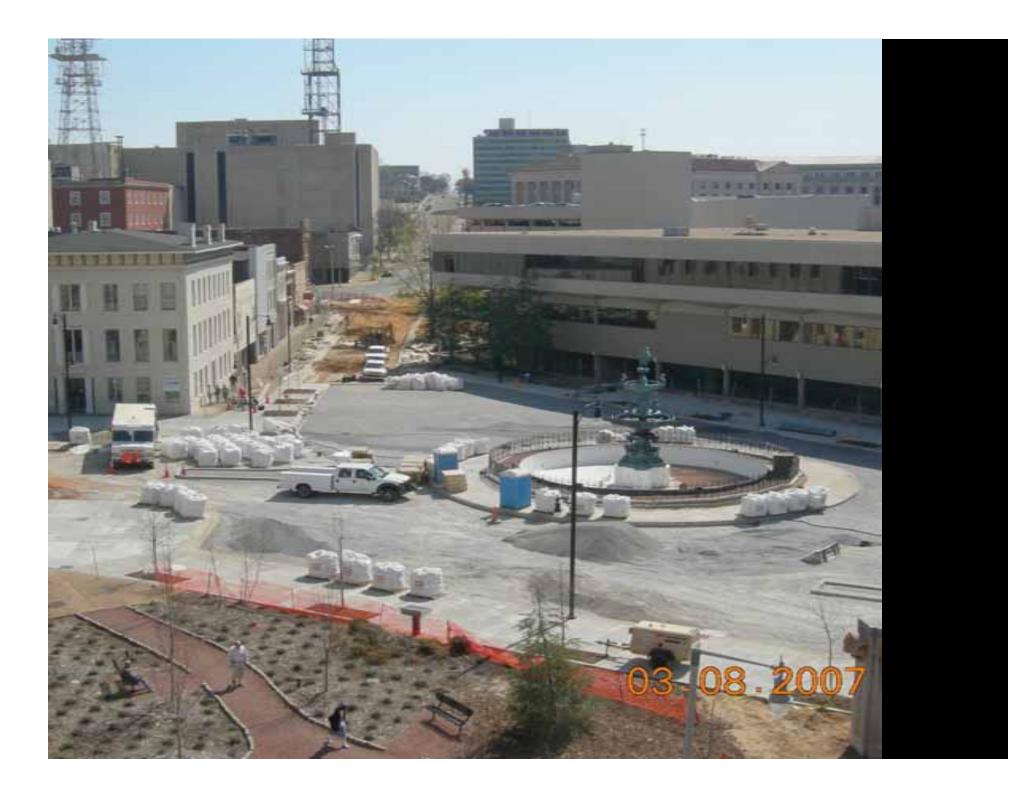

## CONSTRUCTION

## FOR IMMEDIATE RELEASE FROM THE OFFICE OF MAYOR BOBBY BRIGHT

Mayor Bobby Bright is proud to announce the grand re-opening of Court Square in historic downtown Montgomery. A ceremony will be held on Tuesday, April 24, 2007 at 10:30am at the Court Square Plaza. The ceremony will spotlight the completion of numerous downtown projects that are in keeping with the Downtown Plan that has been adopted after the work of Dover, Kohl and Associates was completed. The most notable project is the redesign of Court Square that has returned it to a more historic look and feel. The new square includes a Belgium cobblestone base, a roundabout, the opening of South Court Street, additional on-street parking, and a more pedestrian friendly environment.