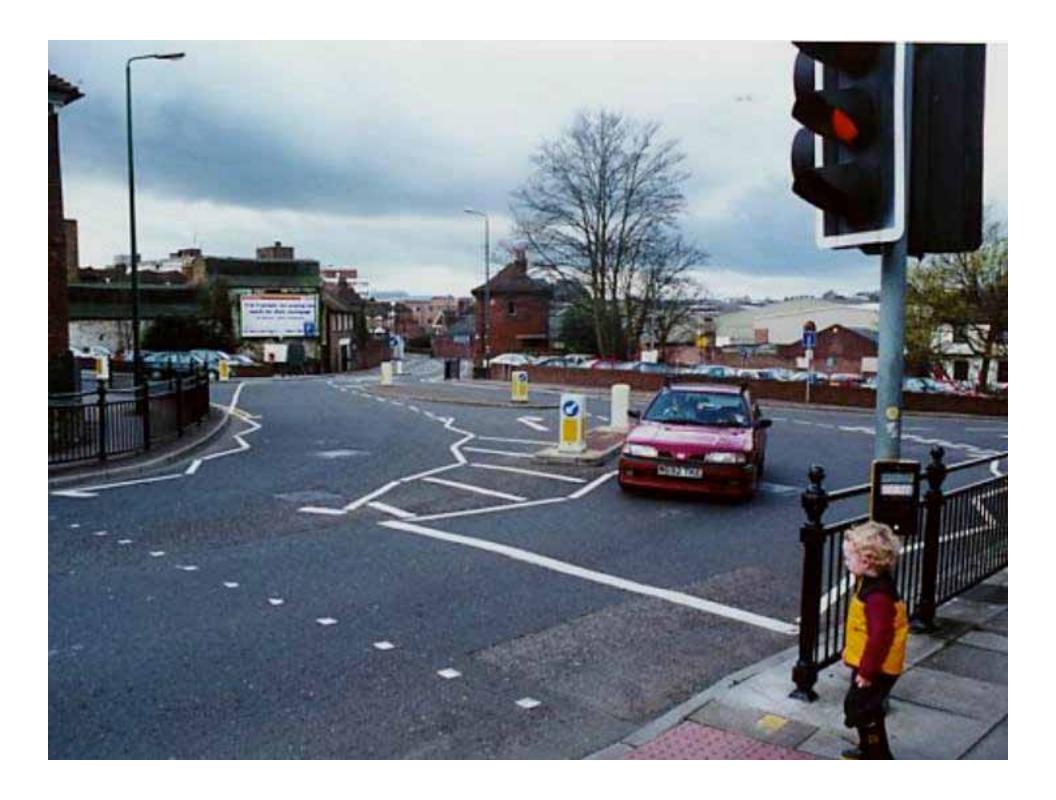

# The Highway

- Regulated
- Impersonal
- Linear
- Single Purpose
- Consistent
- Predictable
- Systematic
- State controlled
- Signs and markings

### The Public Realm

- Culturally defined
- Personal
- Spatial
- Multi-purpose
- Constantly changing
- Unpredictable
- Contextual
- Cultural / social rules
- Eye contact