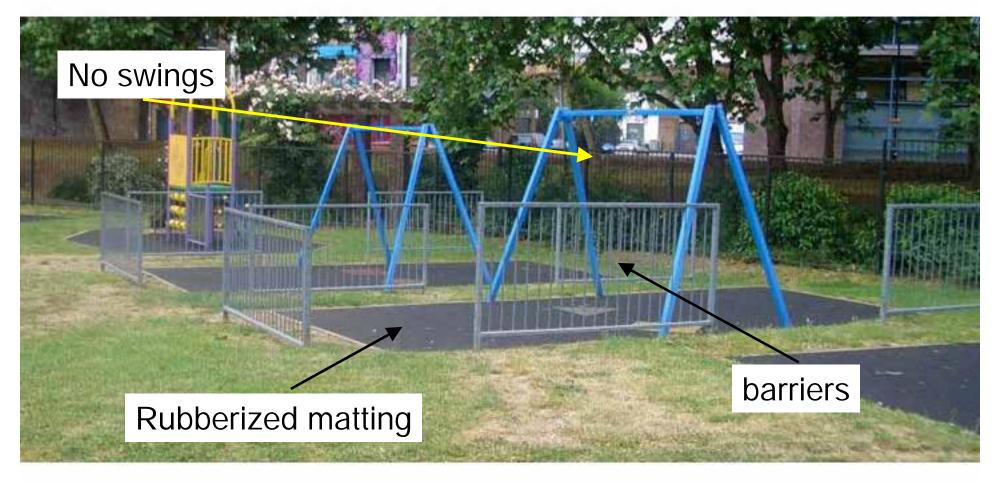

## No children

"The swings are packed away at night because kids might climb the fence and use them unsupervised and hurt themselves."