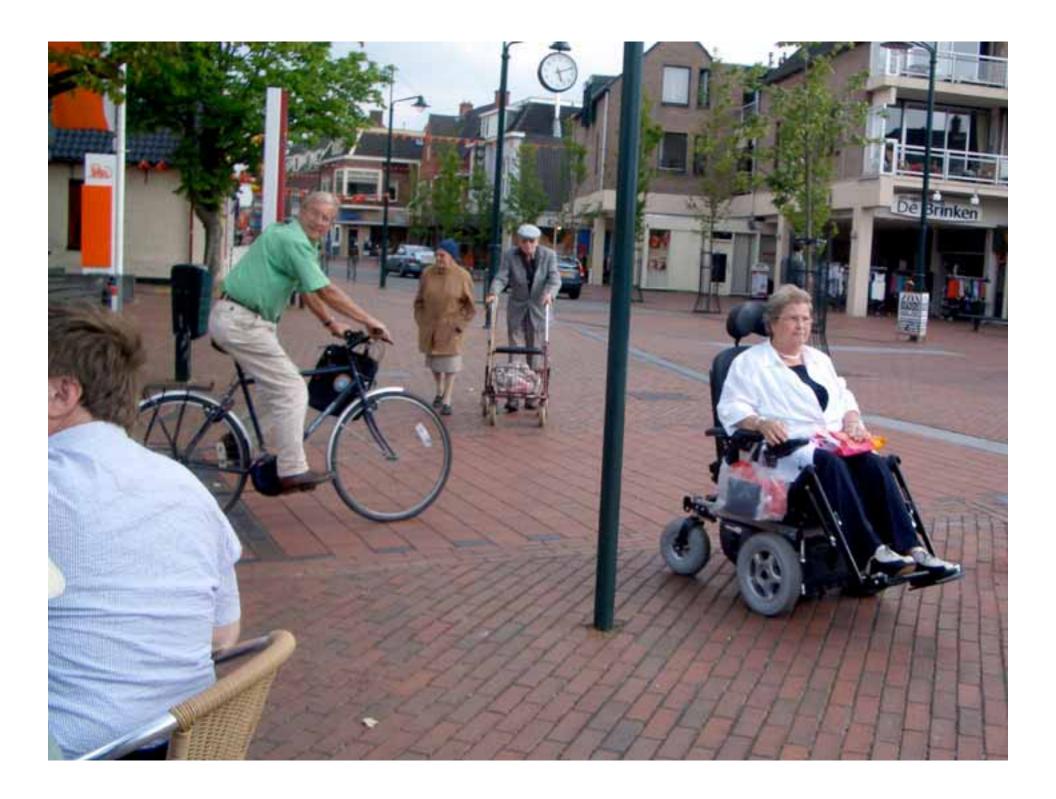

### The Public Realm

- Culturally defined
- Personal
- Spatial
- Multi-purpose
- Constantly changing
- Unpredictable
- Contextual
- Cultural / social rules
- Eye contact