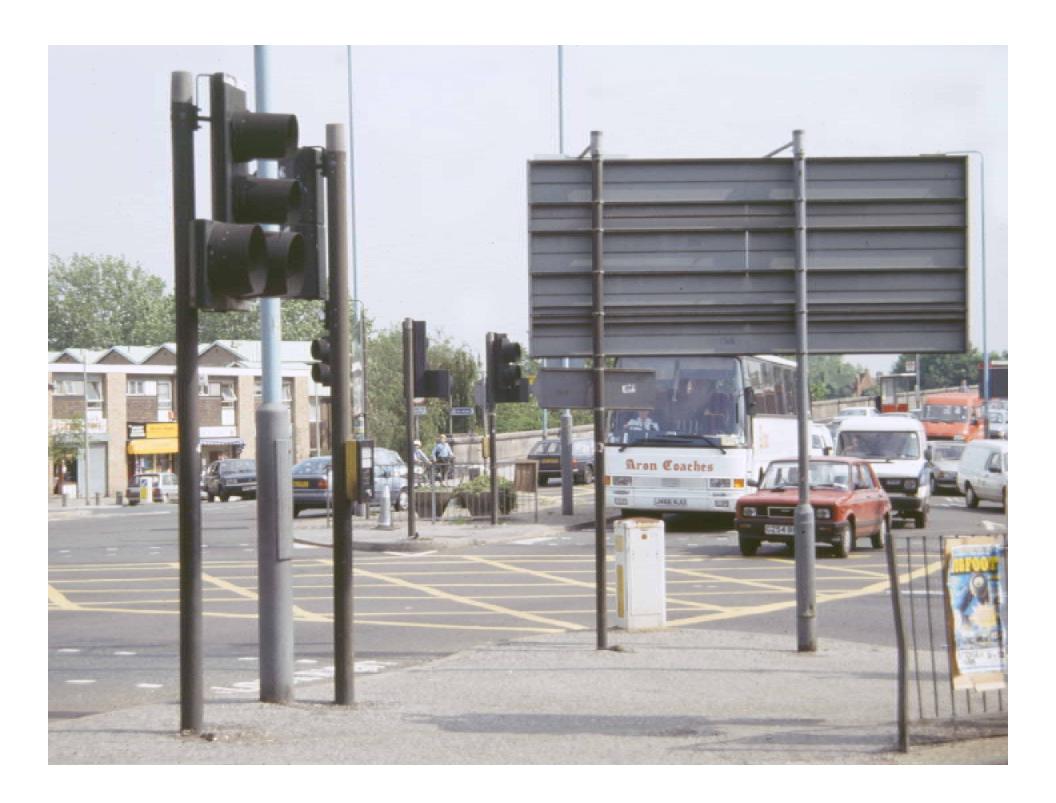

# The Highway

- Regulated
- Impersonal
- Linear
- Single Purpose
- Consistent
- Predictable
- Systematic
- State controlled
- Signs and markings