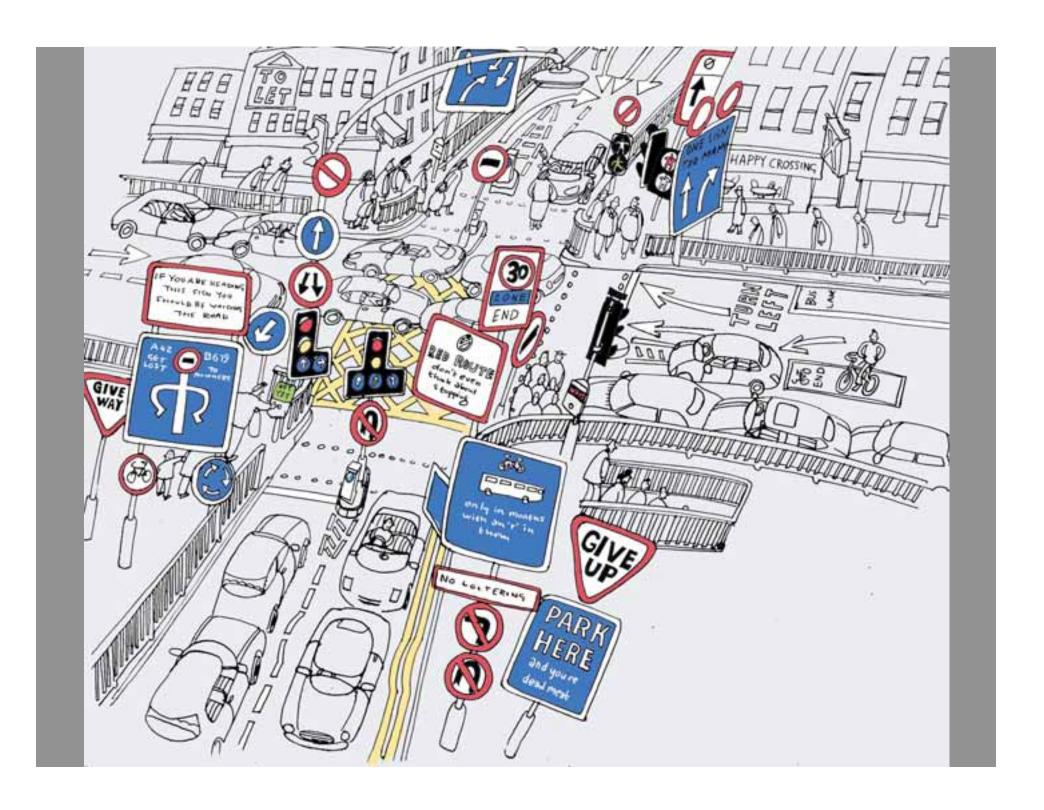

# The Highway

- Regulated
- Impersonal
- Linear
- Single Purpose
- Consistent
- Predictable
- Systematic
- State controlled
- Signs and markings

### The Public Realm

- Culturally defined
- Personal
- Spatial
- Multi-purpose
- Constantly changing
- Unpredictable
- Contextual
- Cultural / social rules
- Eye contact

The cultural gap

no waiting at all whatsoever

no waiting AT ALL whatsoever

we REALLY don't want you to stop here