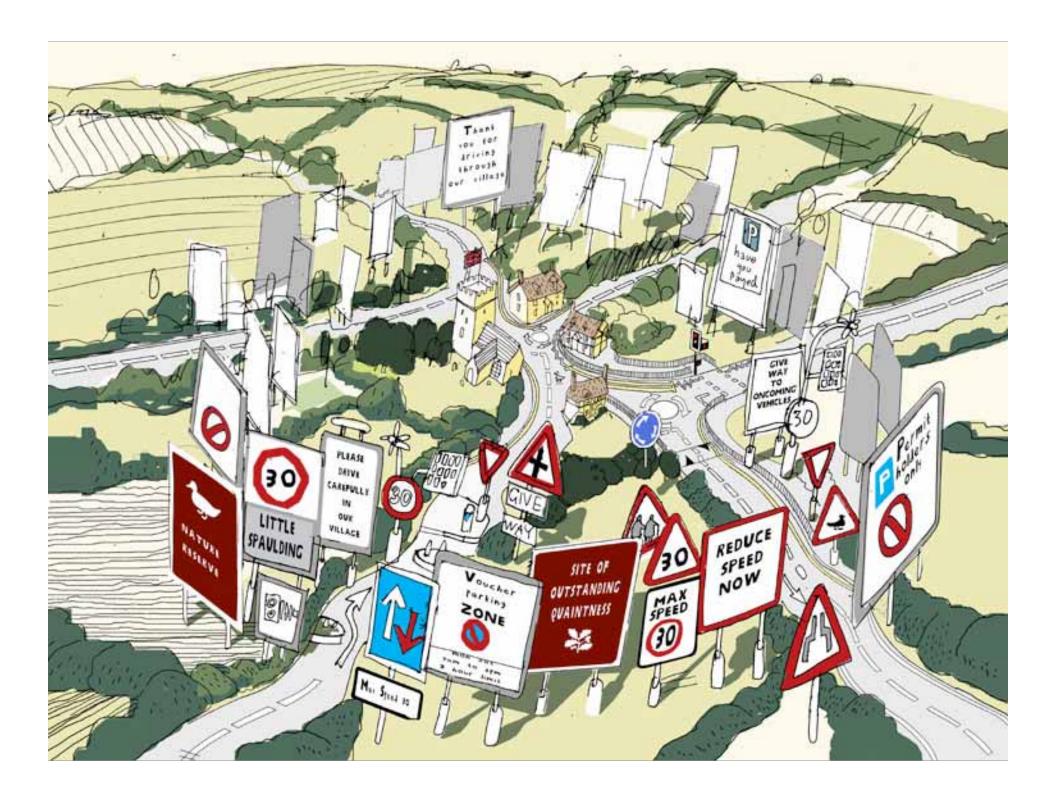

# The Highway

- Regulated
- Impersonal
- Linear
- Single Purpose
- Consistent
- Predictable
- Systematic
- State controlled
- Signs and markings

### The Public Realm

- Culturally defined
- Personal
- Spatial
- Multi-purpose
- Constantly changing
- Unpredictable
- Contextual
- Cultural / social rules
- Eye contact