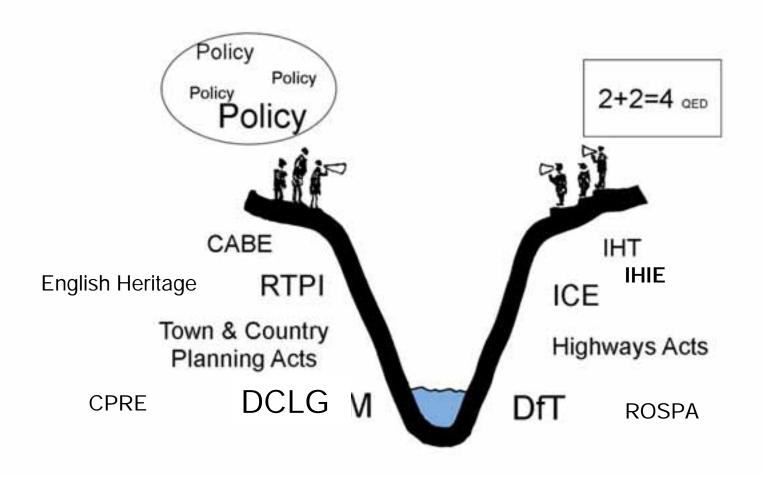

# INSTITUTION OF CIVIL ENGINEERS

Dispelling myths and misunderstandings amongst highway engineers

Stresses professional judgement over convention and simple application of guidance

Reviews the realities of legal liability and corporate risk