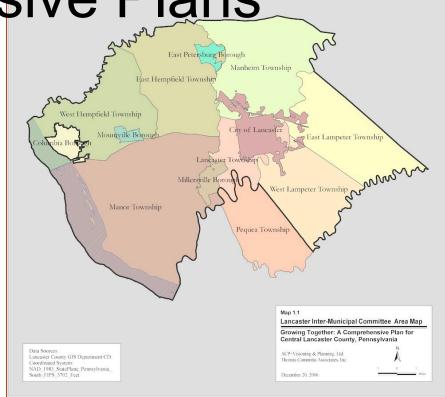

# Multi-Municipal Comprehensive Plans

- Initiated by Local Governments
- Empowered by State laws: Wisconsin, California, and Pennsylvania among the few

Lancaster County, Pennsylvania, Multi-Municipal Comprehensive Plan

 Adopted by involved municipalities, often as "the" municipal plan