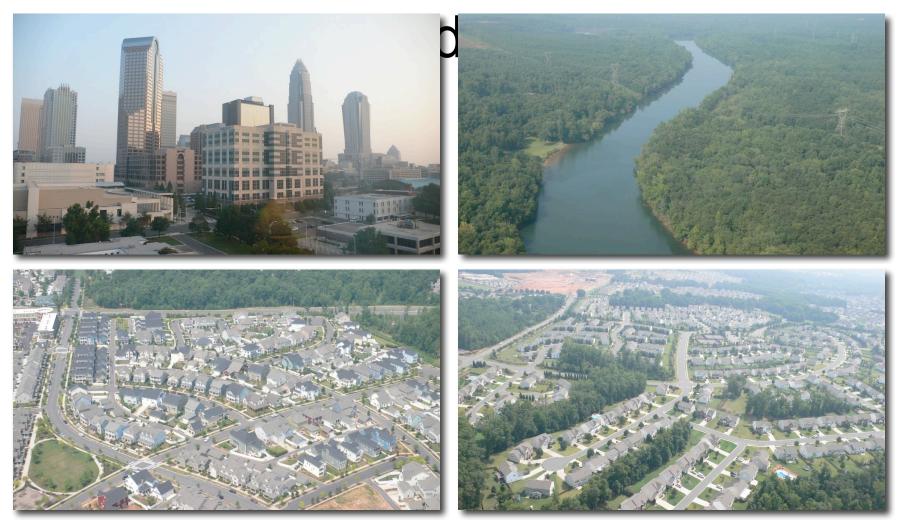

# Multi-Municipal Comprehensive Plans

- Initiated by Local Governments
- Empowered by State laws: Wisconsin, California, and Pennsylvania among the few

Lancaster County, Pennsylvania, Multi-Municipal Comprehensive Plan

 Adopted by involved municipalities, often as "the" municipal plan