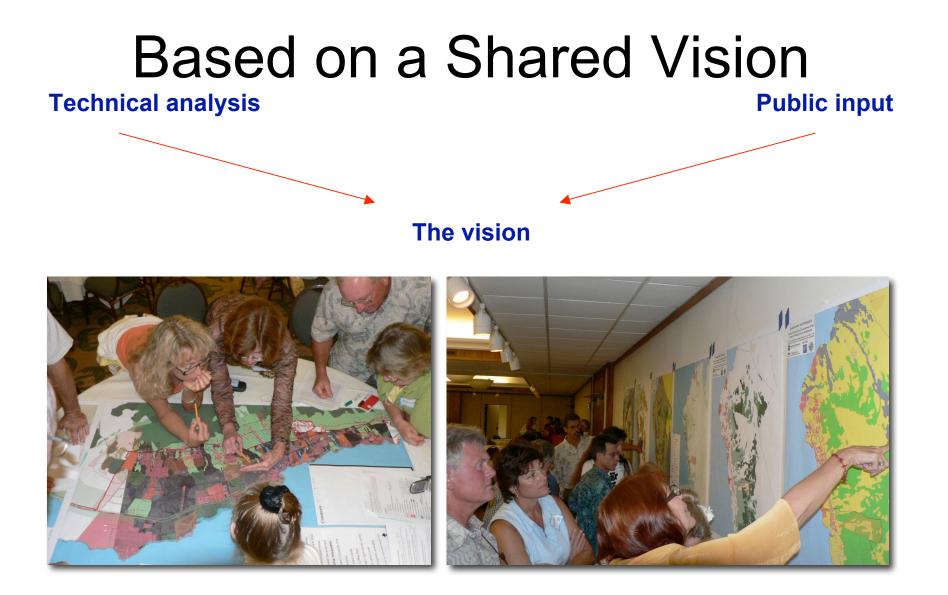

#### Vision Regional Plans

- Initiated by regional entities (COGs, MPOs) or by civic leadership groups
- Voluntary compliance by local governments
- Requires regional stewardship for implementation

Columbus, Ohio, Regional Framework Plan

What Makes a New Urbanism Regional Comprehensive Plan?