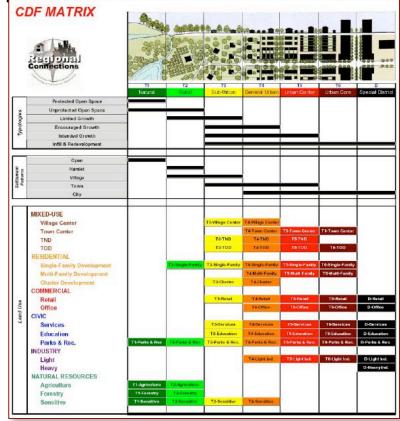

What Makes a New Urbanism Regional Comprehensive Plan?

#### A Principled Approach

•Clear boundaries defined by geography

•Multiple centers organized as towns and villages with their own urban edges

 Places that relate to their agrarian and natural landscapes

 Infill development preferred over peripheral expansion

# An Emphasis on Character and Place

- Defining the edges of the region
- Establishing the location of future growth
- Establishing the character of future growth