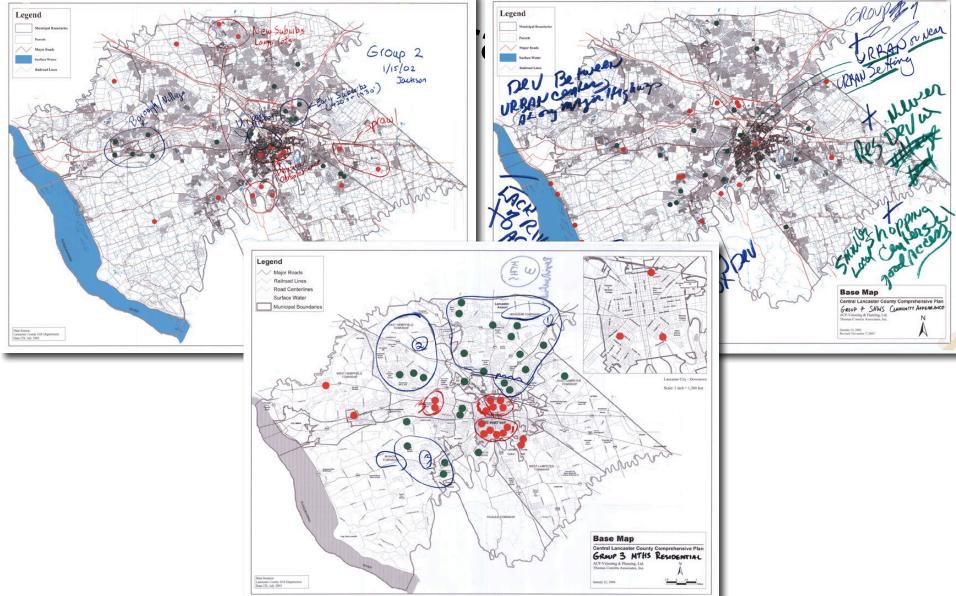

age Growth Areas?

4

Thomas Comitta & Associates

...Implementing large-lot Lancaster County urban grow

ACP - Visioning & Planning ~