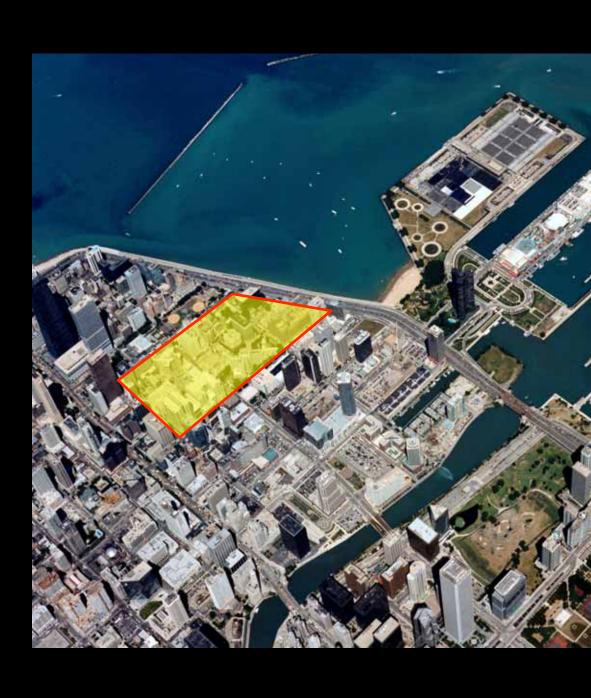

 Historical Conte Building Typology

Urban Context
 Chicago

Project Overvie
 NMH Galter Feinberg F

 Urban Medical Attributes

Allgameines Krankenhaus, Vienna 1834

St. Lukes

ital-Cornell Medical Center 1932

Northwestern University

one Hospital Chicago 1975

Galter Feinberg

Wrigley Building 1924

*Tribune Tower1925* 

John Hancock Center 1969

NBC Tower 1989 900

- 2,000,000 SF
- Inpatient and C
- 500 Beds
- Tallest Hospita

Inpatient Pavilion