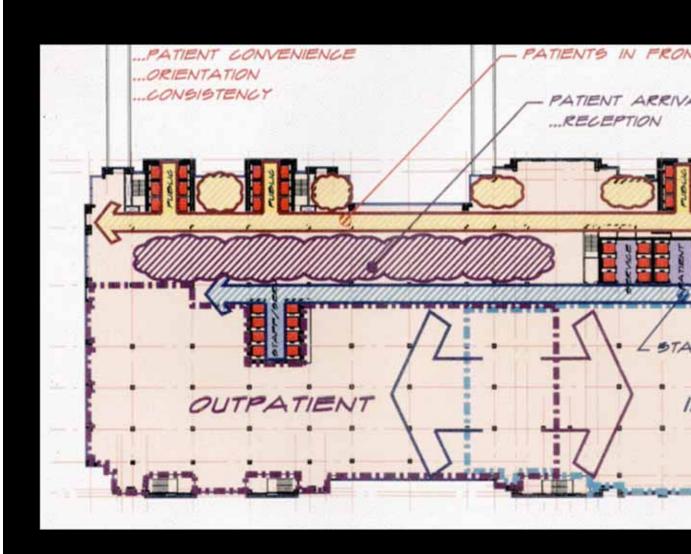

"The Urbanism of the Large, Larger, Largest Buildings" vestern Memorial Hospital Galter Feinberg Pa

- Hospital of Choice in Chicago
- US News Annual Ranking as Am
- Recognition for Quality Patient C
- Numerous Awards for Best Work

 Historical Conte Building Typology

Urban Context
 Chicago

Project Overvie
 NMH Galter Feinberg F

 Urban Medical Attributes

Allgameines Krankenhaus, Vienna 1834

St. Lukes

ital-Cornell Medical Center 1932

Northwestern University

one Hospital Chicago 1975

Galter Feinberg

Wrigley Building 1924

*Tribune Tower1925* 

John Hancock Center 1969

NBC Tower 1989 900

- 2,000,000 SF
- Inpatient and C
- 500 Beds
- Tallest Hospita

Inpatient Pavilion

- Well Defined Edges
- Balanced & Zoned Circulation
- Hierarchy of Places/Hierarchy
- Cohesive Architectural Chara
- Anticipates Future Growth
- Pedestrian Friendly Streetsca
  - Responsive to It's Surroundin