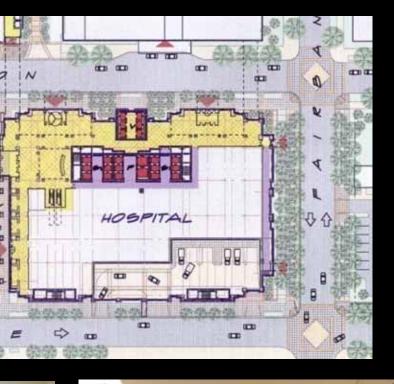

 Historical Conte Building Typology

Urban Context
 Chicago

Project Overvie
 NMH Galter Feinberg F

 Urban Medical Attributes

Allgameines Krankenhaus, Vienna 1834

St. Lukes

ital-Cornell Medical Center 1932

Northwestern University

one Hospital Chicago 1975

Galter Feinberg

Wrigley Building 1924

*Tribune Tower1925* 

John Hancock Center 1969

NBC Tower 1989 900

- 2,000,000 SF
- Inpatient and C
- 500 Beds
- Tallest Hospita

Inpatient Pavilion

- Well Defined Edges
- Balanced & Zoned Circulation
- Hierarchy of Places/Hierarchy
- Cohesive Architectural Chara
- Anticipates Future Growth
- Pedestrian Friendly Streetsca
  - Responsive to It's Surroundin