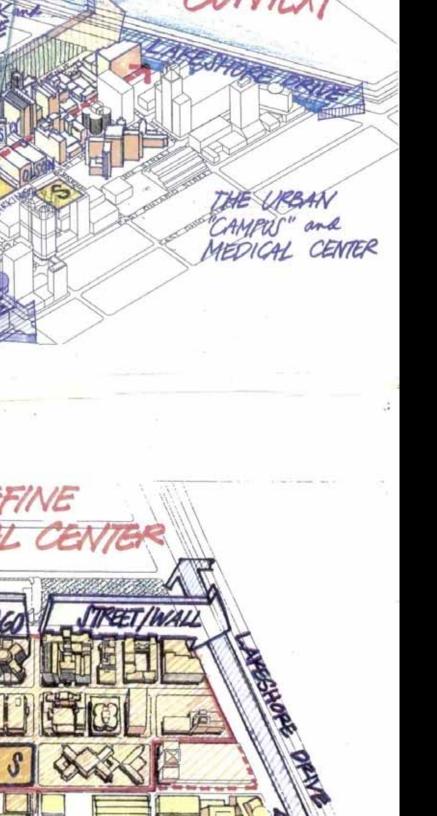

 Historical Conte Building Typology

Urban Context
 Chicago

Project Overvie
 NMH Galter Feinberg F

 Urban Medical Attributes

Allgameines Krankenhaus, Vienna 1834

St. Lukes

ital-Cornell Medical Center 1932

Northwestern University

one Hospital Chicago 1975

Galter Feinberg

Wrigley Building 1924

*Tribune Tower1925* 

John Hancock Center 1969

NBC Tower 1989 900

- 2,000,000 SF
- Inpatient and C
- 500 Beds
- Tallest Hospita

Inpatient Pavilion

## LOCATE HIGH R

- PAST OF CLAIR "UKBAN POKM" OTHE POWN TOWN