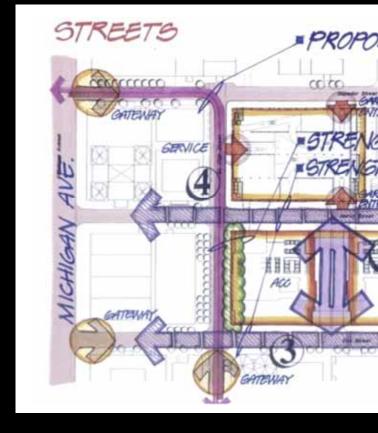

# STRENGTHEN MIL

- STAPP/USER COM
  HURSH/BRE AS Y
  CHEATE ATTRACT
- BREAK UP "BUT

#### GT. CLAIR AS EX

- CAN ME SET BAS
  CIRCULATOR
  PEDESTRUM SMR.

### FAIRBANKS COU

- HIGH HAGE STREET OFEN, LANDSON'E FEDERALY THE

SECTION & ERIE LO

RESSION WE

I ARTICULATION

ON

OKS

PEXPRESSION