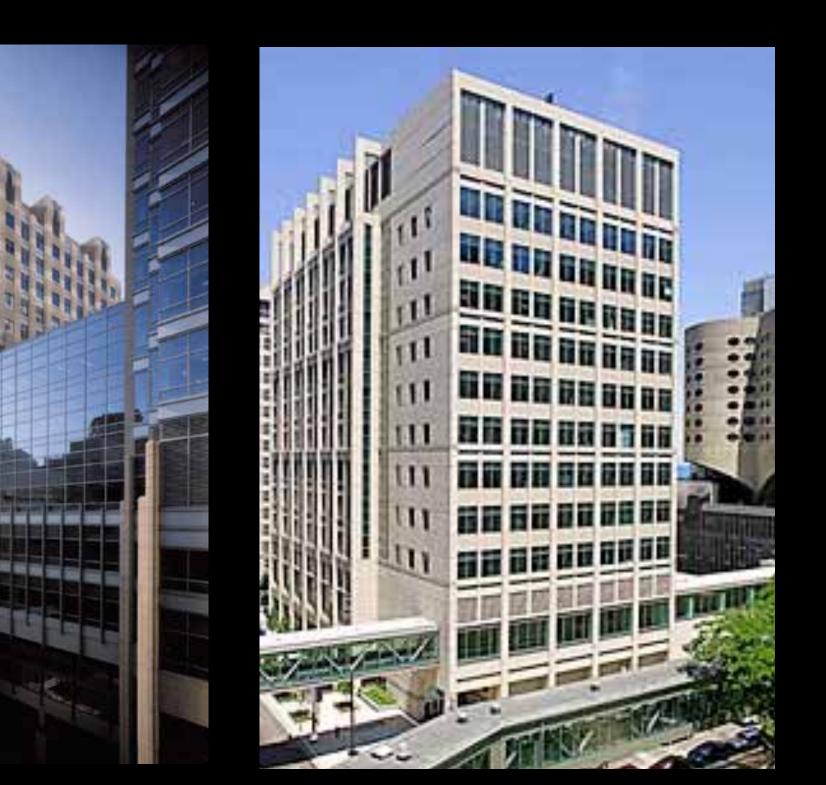

one Hospital Chicago 1975

Galter Feinberg

Wrigley Building 1924

*Tribune Tower1925* 

John Hancock Center 1969

NBC Tower 1989 900

- 2,000,000 SF
- Inpatient and C
- 500 Beds
- Tallest Hospita

Inpatient Pavilion

- Well Defined Edges
- Balanced & Zoned Circulation
- Hierarchy of Places/Hierarchy
- Cohesive Architectural Chara
- Anticipates Future Growth
- Pedestrian Friendly Streetsca
  - Responsive to It's Surroundin