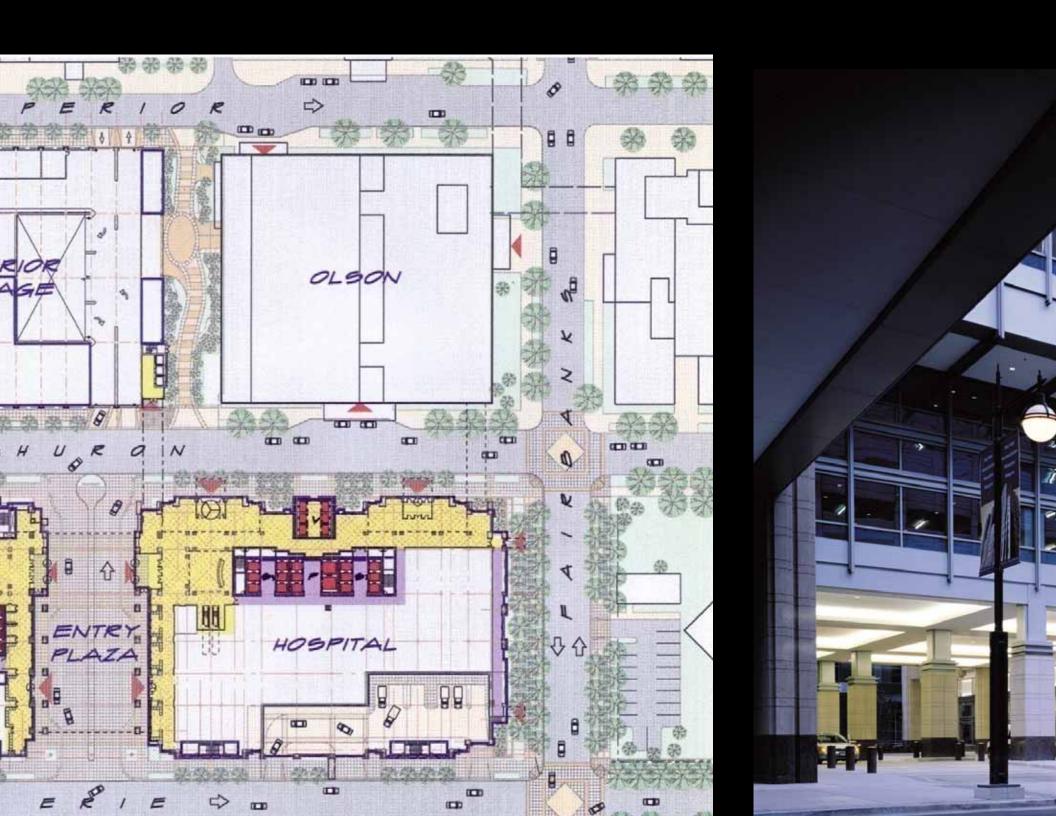

one Hospital Chicago 1975

Galter Feinberg

Wrigley Building 1924

*Tribune Tower1925* 

John Hancock Center 1969

NBC Tower 1989 900

- 2,000,000 SF
- Inpatient and C
- 500 Beds
- Tallest Hospita

Inpatient Pavilion

- Well Defined Edges
- Balanced & Zoned Circulation
- Hierarchy of Places/Hierarchy
- Cohesive Architectural Chara
- Anticipates Future Growth
- Pedestrian Friendly Streetsca
  - Responsive to It's Surroundin