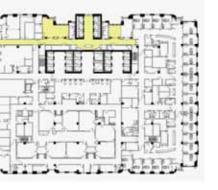

one Hospital Chicago 1975

Galter Feinberg

Wrigley Building 1924

*Tribune Tower1925* 

John Hancock Center 1969

NBC Tower 1989 900

- 2,000,000 SF
- Inpatient and C
- 500 Beds
- Tallest Hospita

Inpatient Pavilion

- Well Defined Edges
- Balanced & Zoned Circulation
- Hierarchy of Places/Hierarchy
- Cohesive Architectural Chara
- Anticipates Future Growth
- Pedestrian Friendly Streetsca
  - Responsive to It's Surroundin