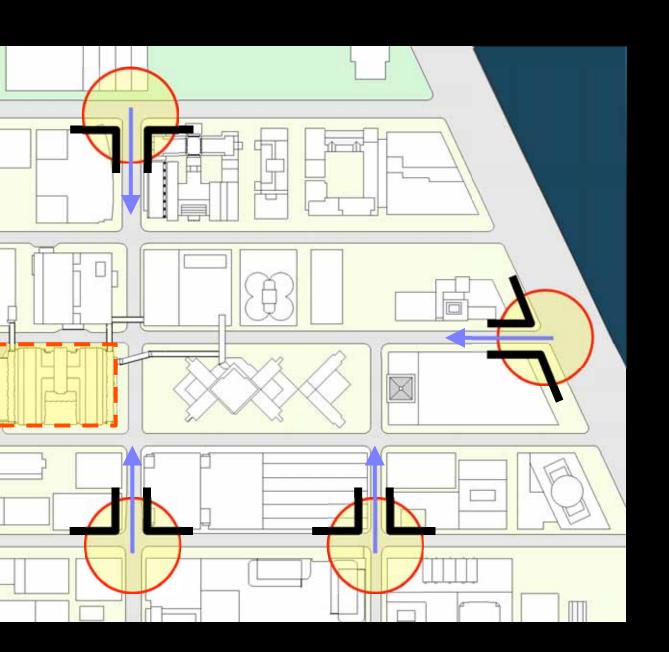

- Well Defined Edges
- Balanced & Zoned Circulation
- Hierarchy of Places/Hierarchy
- Cohesive Architectural Chara
- Anticipates Future Growth
- Pedestrian Friendly Streetsca
  - Responsive to It's Surroundin

#### GT. CLAIR AS EX

- CAN ME SET BAS
  CIRCULATOR
  PEDESTRUM SMR.