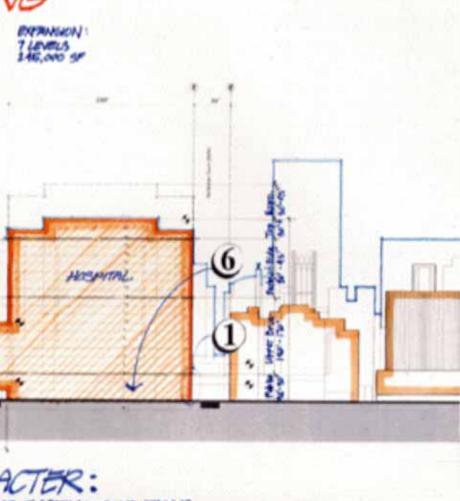

"The Urbanism of the Large, Larger, Largest Buildings" vestern Memorial Hospital Galter Feinberg Pa

- Hospital of Choice in Chicago
- US News Annual Ranking as Am
- Recognition for Quality Patient C
- Numerous Awards for Best Work

one Hospital Chicago 1975

Galter Feinberg

Wrigley Building 1924

*Tribune Tower1925* 

John Hancock Center 1969

NBC Tower 1989 900

- 2,000,000 SF
- Inpatient and C
- 500 Beds
- Tallest Hospita

Inpatient Pavilion

- Well Defined Edges
- Balanced & Zoned Circulation
- Hierarchy of Places/Hierarchy
- Cohesive Architectural Chara
- Anticipates Future Growth
- Pedestrian Friendly Streetsca
  - Responsive to It's Surroundin