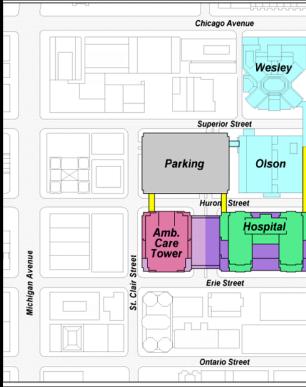

## LOCATE HIGH R

- PAST OF CLAIR "UKBAN POKM" OTHE POWN TOWN

#### GT. CLAIR AS EX

- CAN ME SET BAS
  CIRCULATOR
  PEDESTRUM SMR.

### FAIRBANKS COU

- HIGH HAGE STREET OFEN, LANDSON'E FEDERALY THE

SECTION & ERIE LO

RESSION WE

I ARTICULATION

ON

OKS

PEXPRESSION