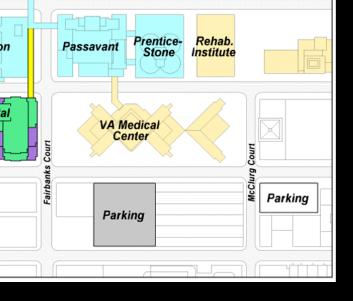

### FAIRBANKS COU

- HIGH HAGE STREET OFEN, LANDSON'E FEDERALY THE

SECTION & ERIE LO

RESSION WE

I ARTICULATION

ON

OKS

PEXPRESSION