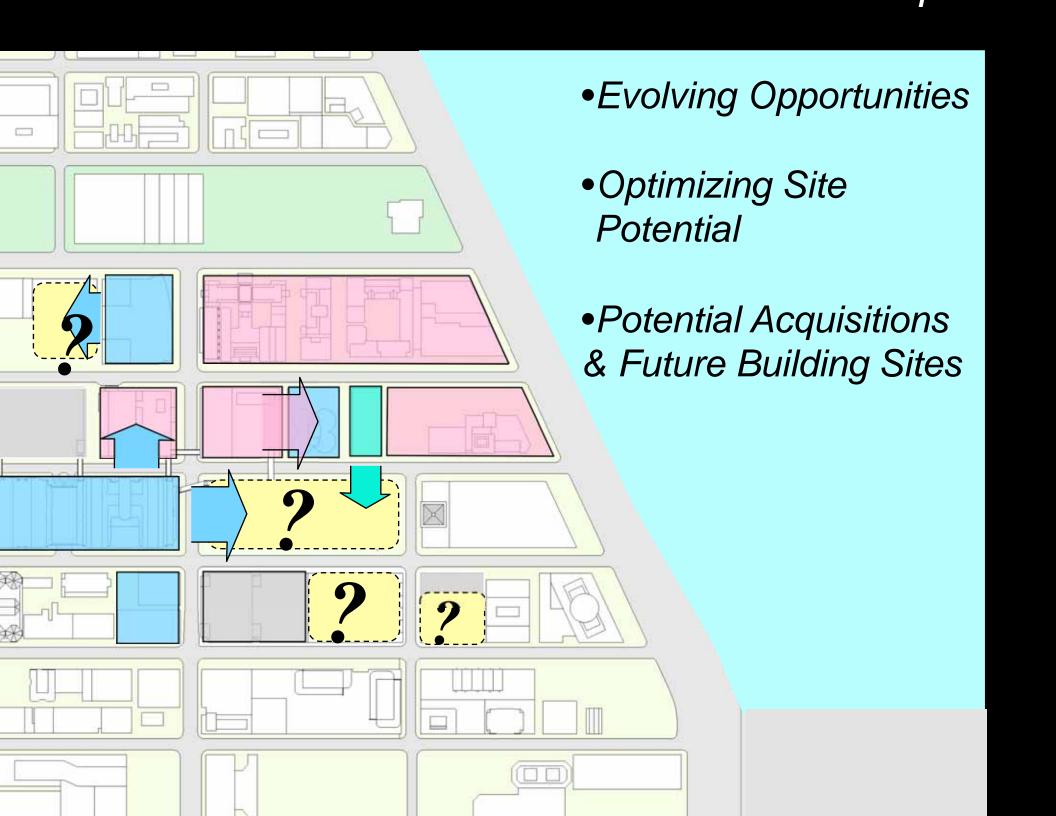

- Well Defined Edges
- Balanced & Zoned Circulation
- Hierarchy of Places/Hierarchy
- Cohesive Architectural Chara
- Anticipates Future Growth
- Pedestrian Friendly Streetsca
  - Responsive to It's Surroundin