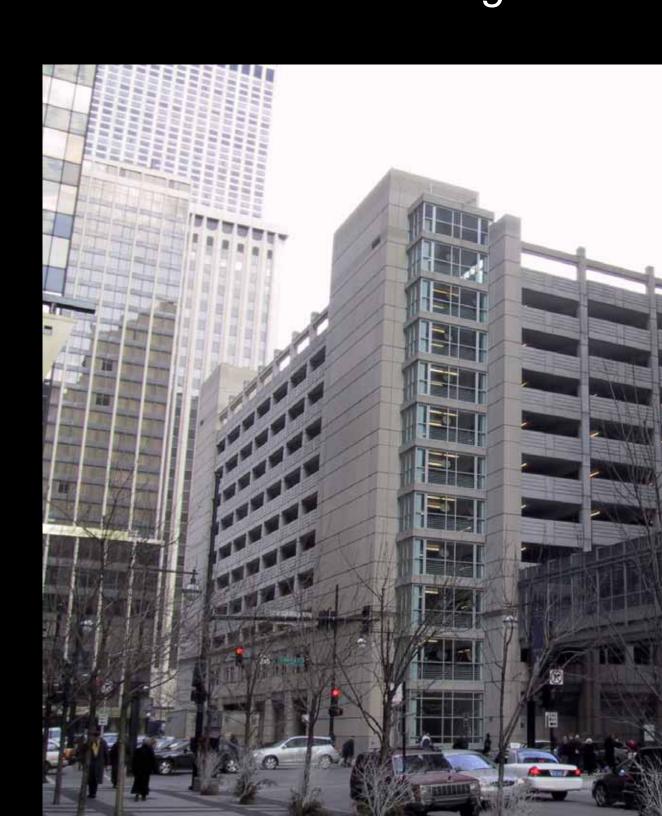

one Hospital Chicago 1975

Galter Feinberg

Wrigley Building 1924

*Tribune Tower1925* 

John Hancock Center 1969

NBC Tower 1989 900

- 2,000,000 SF
- Inpatient and C
- 500 Beds
- Tallest Hospita

Inpatient Pavilion

- Well Defined Edges
- Balanced & Zoned Circulation
- Hierarchy of Places/Hierarchy
- Cohesive Architectural Chara
- Anticipates Future Growth
- Pedestrian Friendly Streetsca
  - Responsive to It's Surroundin