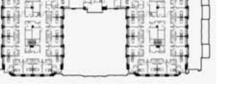

one Hospital Chicago 1975

Galter Feinberg

Wrigley Building 1924

*Tribune Tower1925* 

John Hancock Center 1969

NBC Tower 1989 900

- 2,000,000 SF
- Inpatient and C
- 500 Beds
- Tallest Hospita

Inpatient Pavilion

- Well Defined Edges
- Balanced & Zoned Circulation
- Hierarchy of Places/Hierarchy
- Cohesive Architectural Chara
- Anticipates Future Growth
- Pedestrian Friendly Streetsca
  - Responsive to It's Surroundin