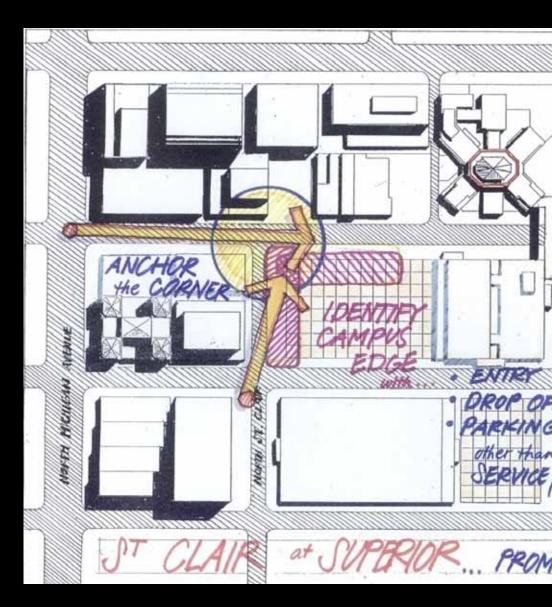

## LOCATE HIGH R

- PAST OF CLAIR "UKBAN POKM" OTHE POWN TOWN

# STRENGTHEN MIL

- STAPP/USER COM
  HURSH/BRE AS Y
  CHEATE ATTRACT
- BREAK UP "BUT

# \* PREVIDE MID-BU \* SERMATE TIMES

- SUPERIOR AND

#### GT. CLAIR AS EX

- CAN ME SET BAS
  CIRCULATOR
  PEDESTRUM SMR.