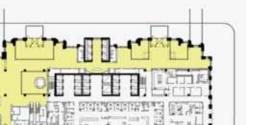

# STRENGTHEN MIL

- STAPP/USER COM
  HURSH/BRE AS Y
  CHEATE ATTRACT
- BREAK UP "BUT

# \* PREVIDE MID-BU \* SERMATE TIMES

- SUPERIOR AND