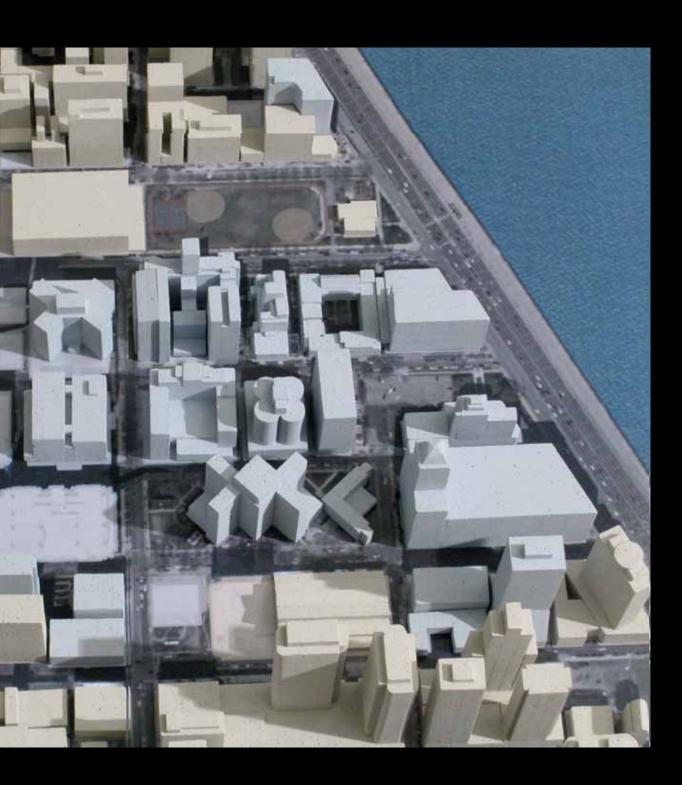

one Hospital Chicago 1975

Galter Feinberg

Wrigley Building 1924

*Tribune Tower1925* 

John Hancock Center 1969

NBC Tower 1989 900

- 2,000,000 SF
- Inpatient and C
- 500 Beds
- Tallest Hospita

Inpatient Pavilion

- Well Defined Edges
- Balanced & Zoned Circulation
- Hierarchy of Places/Hierarchy
- Cohesive Architectural Chara
- Anticipates Future Growth
- Pedestrian Friendly Streetsca
  - Responsive to It's Surroundin