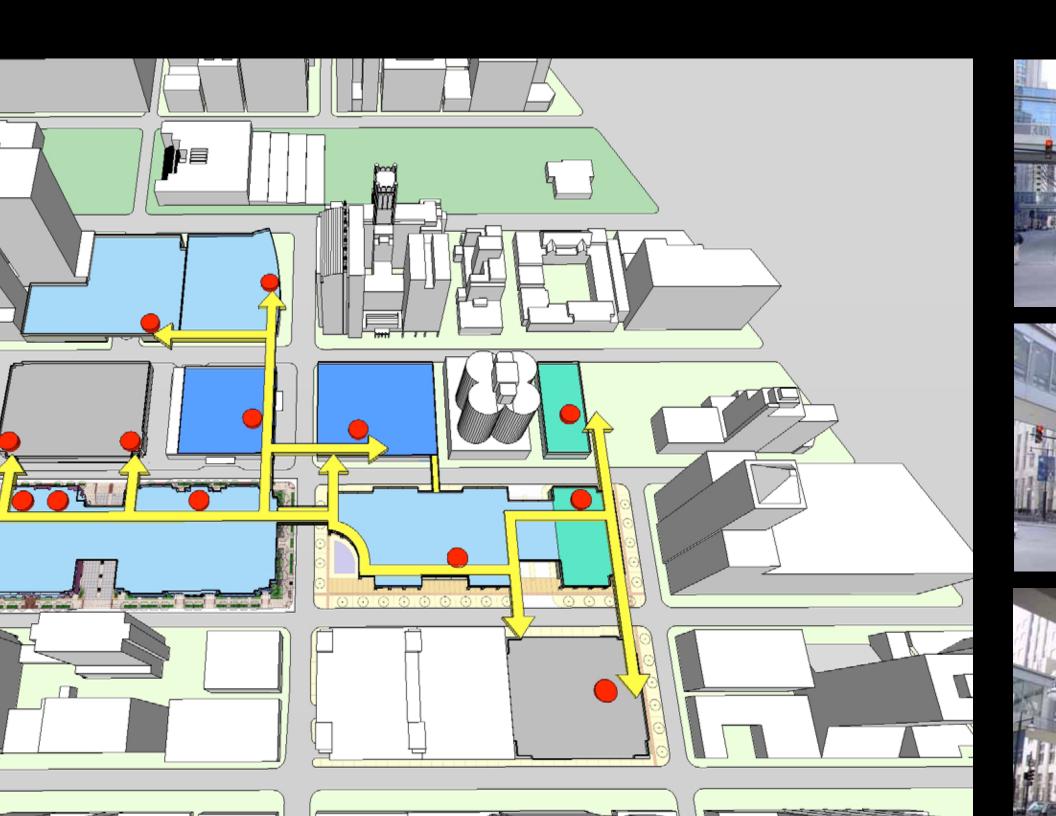

- Well Defined Edges
- Balanced & Zoned Circulation
- Hierarchy of Places/Hierarchy
- Cohesive Architectural Chara
- Anticipates Future Growth
- Pedestrian Friendly Streetsca
  - Responsive to It's Surroundin

# HORIZONTAL PROJECTIONS

COMPLIMENTARY TO APEAS OF PEDESTRUM ACTIVITY.

ARCHITECTURLY INTEGRATED.