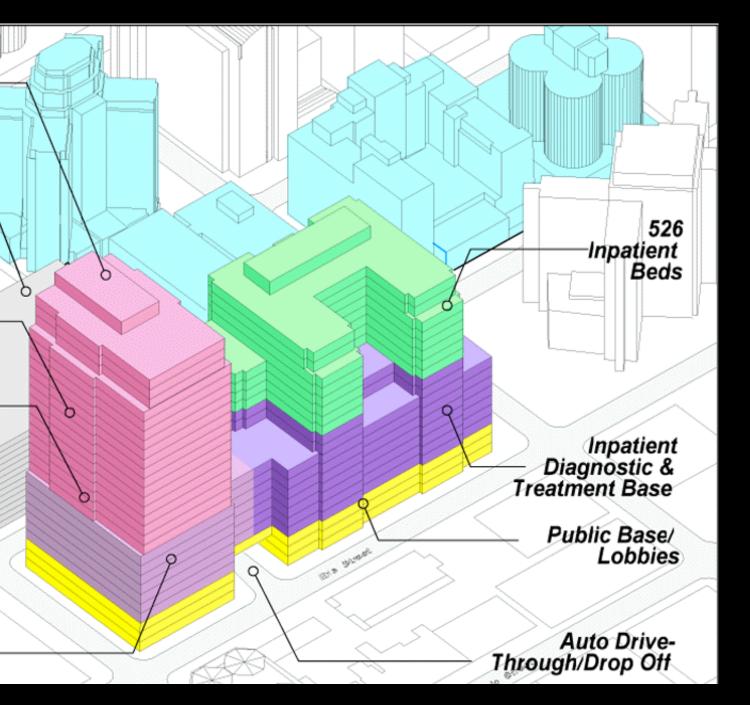

one Hospital Chicago 1975

Galter Feinberg

Wrigley Building 1924

*Tribune Tower1925* 

John Hancock Center 1969

NBC Tower 1989 900

- 2,000,000 SF
- Inpatient and C
- 500 Beds
- Tallest Hospita

Inpatient Pavilion

- Well Defined Edges
- Balanced & Zoned Circulation
- Hierarchy of Places/Hierarchy
- Cohesive Architectural Chara
- Anticipates Future Growth
- Pedestrian Friendly Streetsca
  - Responsive to It's Surroundin