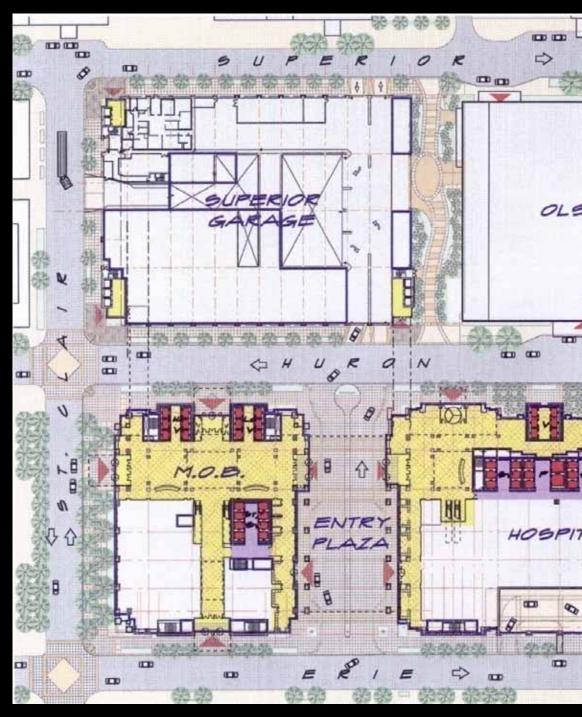

one Hospital Chicago 1975

Galter Feinberg

Wrigley Building 1924

*Tribune Tower1925* 

John Hancock Center 1969

NBC Tower 1989 900

- 2,000,000 SF
- Inpatient and C
- 500 Beds
- Tallest Hospita

Inpatient Pavilion

- Well Defined Edges
- Balanced & Zoned Circulation
- Hierarchy of Places/Hierarchy
- Cohesive Architectural Chara
- Anticipates Future Growth
- Pedestrian Friendly Streetsca
  - Responsive to It's Surroundin