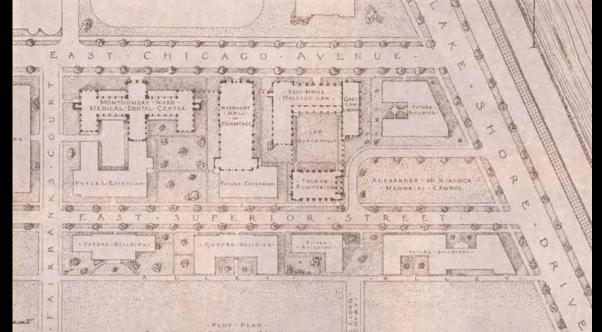

 Historical Conte Building Typology

Urban Context
 Chicago

Project Overvie
 NMH Galter Feinberg F

 Urban Medical Attributes

Allgameines Krankenhaus, Vienna 1834

St. Lukes

ital-Cornell Medical Center 1932

Northwestern University

one Hospital Chicago 1975

Galter Feinberg

Wrigley Building 1924

*Tribune Tower1925* 

John Hancock Center 1969

NBC Tower 1989 900

- 2,000,000 SF
- Inpatient and C
- 500 Beds
- Tallest Hospita

Inpatient Pavilion

- Well Defined Edges
- Balanced & Zoned Circulation
- Hierarchy of Places/Hierarchy
- Cohesive Architectural Chara
- Anticipates Future Growth
- Pedestrian Friendly Streetsca
  - Responsive to It's Surroundin

### FAIRBANKS COU

- HIGH HAGE STREET OFEN, LANDSON'E FEDERALY THE

SECTION & ERIE LO

RESSION WE

I ARTICULATION

ON

OKS

PEXPRESSION