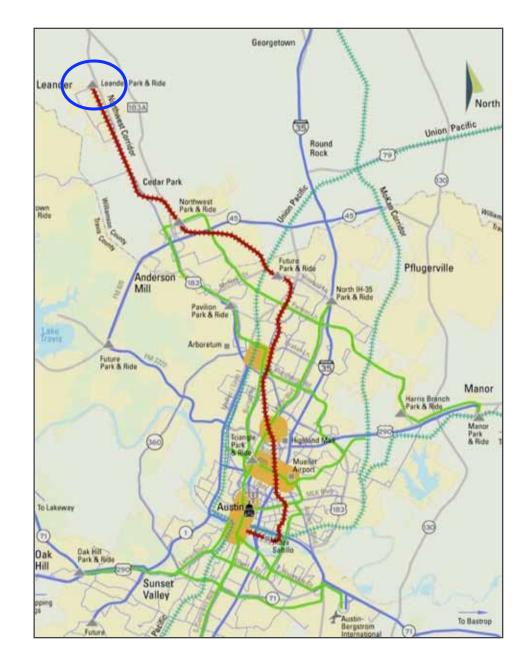

# Case Studies

Central Texas Regional Transportation System and Initial Commuter Rail Line Austin to Leander