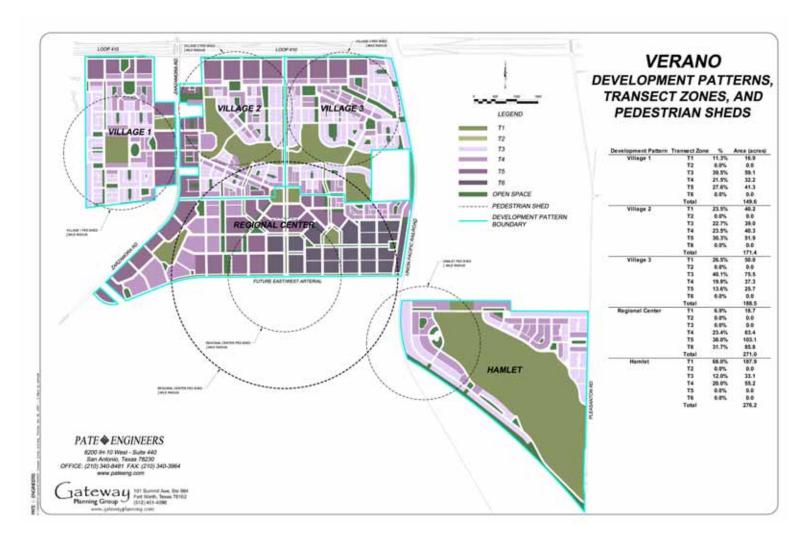

Walkable, connected and green neighborhoods

MI-1 and UD zoning were rezoned to Form Based Zoning District (FBZD) so that Verano can utilize the SmartCode.