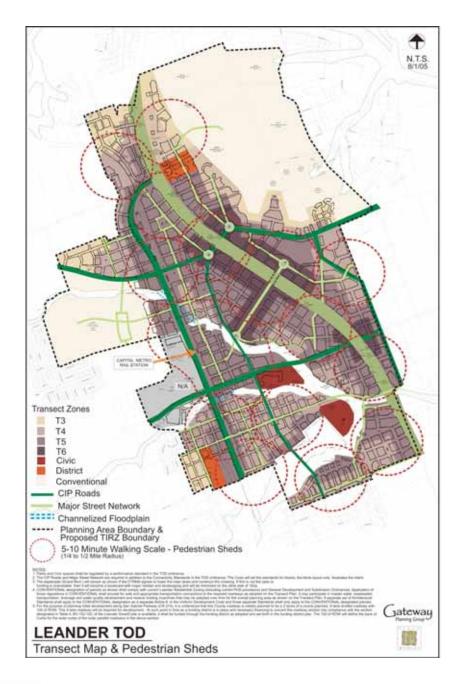

# Case Studies

Central Texas Regional Transportation System and Initial Commuter Rail Line Austin to Leander

The Charrette Plan (Based on Market Study)

Capital Metro Rail Station

Transect Master Plan (City's Comprehensive Plan based on Charrette Plan)

SmartCode calibrated to replace completely existing zoning and subdivision ordinances