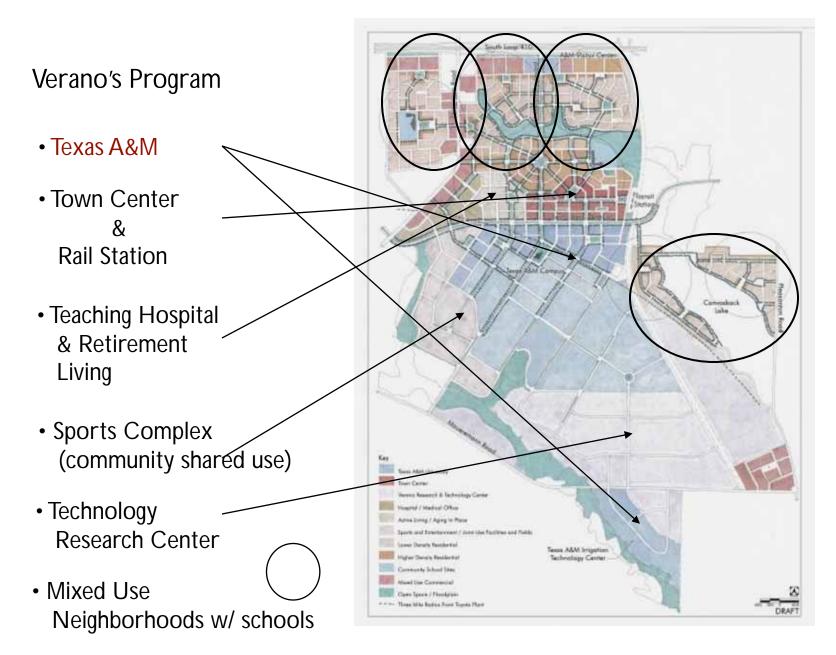

# Utilizing City South's vision of urbanism to achieve a true University Community