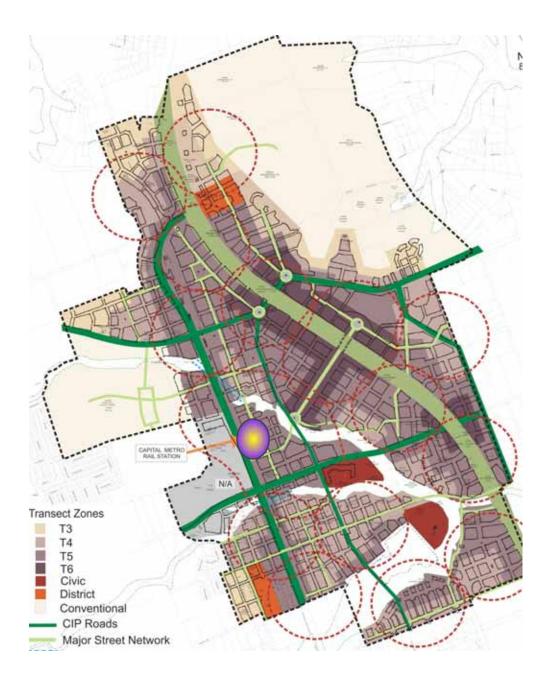

# Case Studies

Central Texas Regional Transportation System and Initial Commuter Rail Line Austin to Leander

The Charrette Plan (Based on Market Study)

Capital Metro Rail Station

Transect Master Plan (City's Comprehensive Plan based on Charrette Plan)

SmartCode calibrated to replace completely existing zoning and subdivision ordinances

Mixed Use Rail Station as the charrette plan and code will form it.