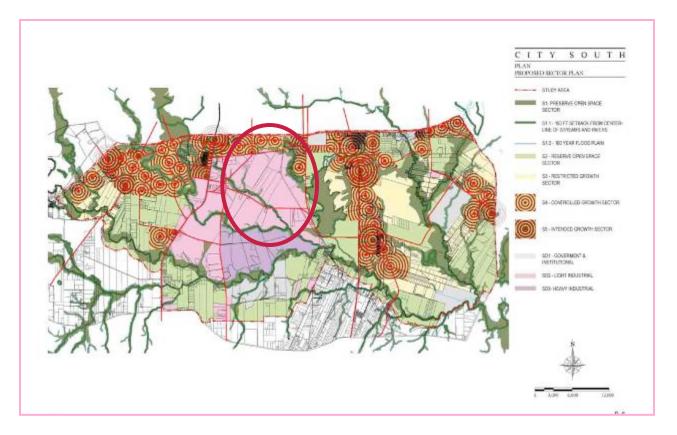

Connected to the rest of the Region—Future Commuter Rail

Conceived as the heart of City South

Building on the Southside's history of ruralism

... a place, such as the university community of Harvard-Cambridge