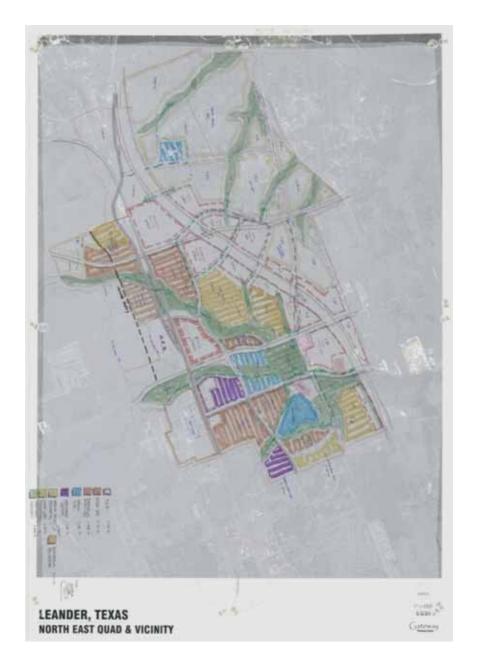

The Charrette Plan (Based on Market Study)

Capital Metro Rail Station

Transect Master Plan (City's Comprehensive Plan based on Charrette Plan)

SmartCode calibrated to replace completely existing zoning and subdivision ordinances

Mixed Use Rail Station as the charrette plan and code will form it.