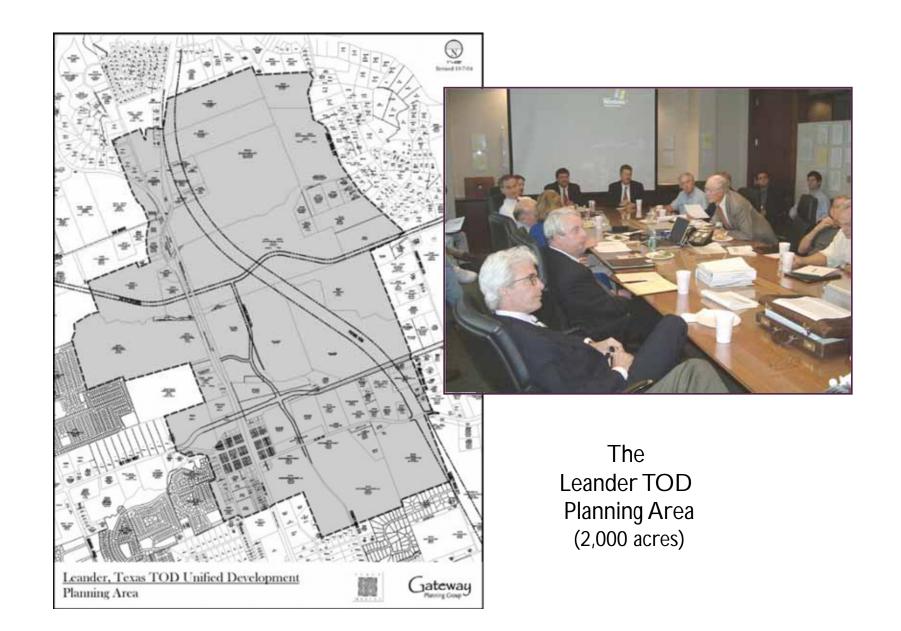

# Case Studies

Central Texas Regional Transportation System and Initial Commuter Rail Line Austin to Leander

June 2004

Leander TOD Unified Development Code Initiative

Page 18

According to TXP's economic study, the TOD initiative almost doubles tax base over trends development.

Accordingly, the City of Leander and Williamson County agreed to participate in a 50% reimbursement Tax Increment Reinvestment Zone.