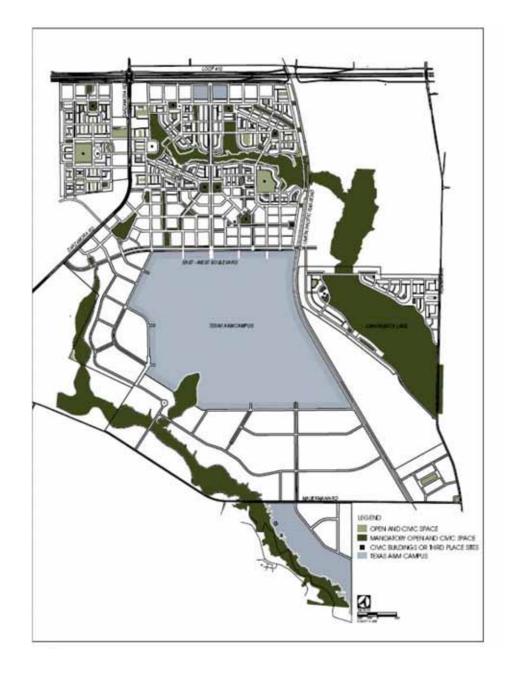

Connected to the rest of the Region—Future Commuter Rail

Conceived as the heart of City South

Building on the Southside's history of ruralism

... a place, such as the university community of Harvard-Cambridge

# Utilizing City South's vision of urbanism to achieve a true University Community