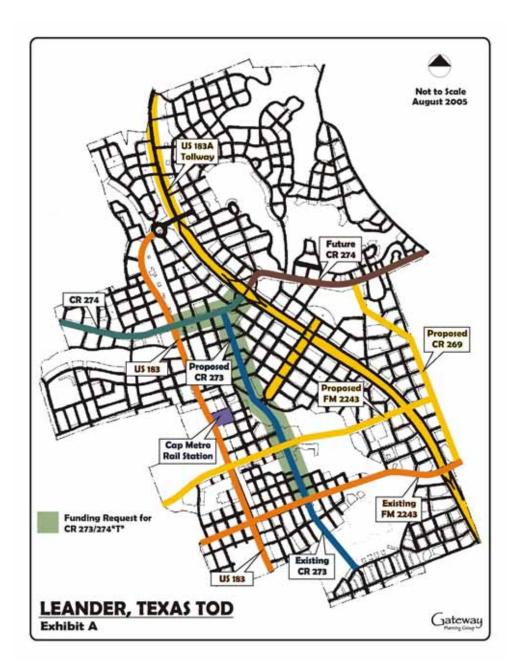

# Case Studies

Central Texas Regional Transportation System and Initial Commuter Rail Line Austin to Leander

June 2004

Leander TOD Unified Development Code Initiative

Page 18

According to TXP's economic study, the TOD initiative almost doubles tax base over trends development.

Accordingly, the City of Leander and Williamson County agreed to participate in a 50% reimbursement Tax Increment Reinvestment Zone.