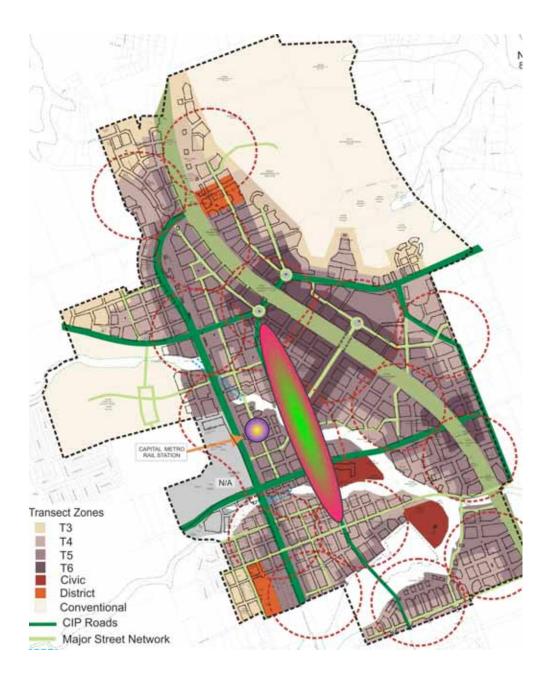

The Charrette Plan (Based on Market Study)

Capital Metro Rail Station

Transect Master Plan (City's Comprehensive Plan based on Charrette Plan)

SmartCode calibrated to replace completely existing zoning and subdivision ordinances

Mixed Use Rail Station as the charrette plan and code will form it.