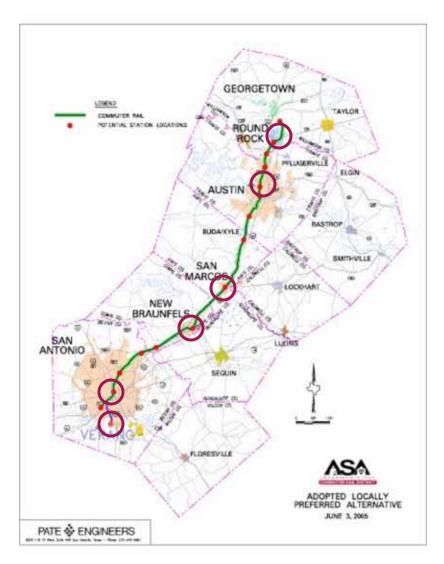

# Case Studies

Central Texas Regional Transportation System and Initial Commuter Rail Line Austin to Leander