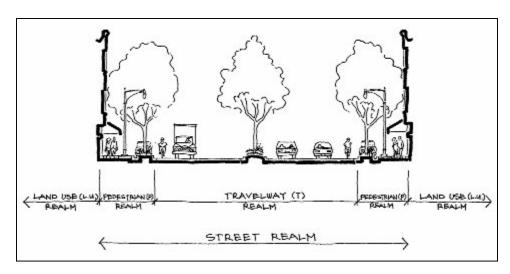

#### Charter focuses at three scales

- Region: Metropolis, City, Town
- District and Corridor
- Street, block and building