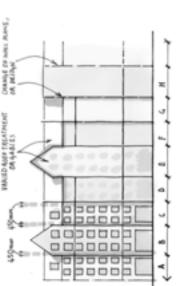

# 1.3 Organisation of Facades - Definitions

\*

## BLOCK A

A sociate of the fixeds onto Forth View, and Boundary Meand, Youth Perk Meand or Lighthouse Bead. The section of figured onto each sould will be no been than section of figured onto each sould will be no been than the wear been with in internal destroice. The electroice will have above a sufficient been each of the other of social flow and deliver serving single there are in groups sorving modeled flower. The hope suggests will be considered as one big or for pile. With we till be shore well and the other of the pile. With well be shore to be a countil flower, the hope suggests will be a been as well extra the file as more than 50%. The nor of pealls must have a destroice by global, globel or memorial model been a distribution of the piles or peaked. Above the most serves or prompt line of the interveni-tientlys ingay withdraw model.

2.3 Elevational Organisation - Plot A1

BLOCK A

staino bas sainoalañ (and-or-disud) (both-or-disud) 3,000

YOU PUT DANSONS RETHERN 6 - 12H (10 DANSONS SHOWS)

↴

Section 81 - North Elevation - Plot A1 1:250