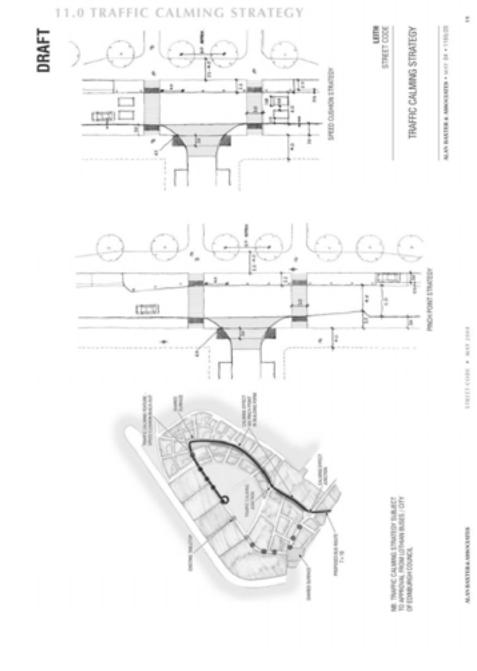

Meroment and Stoad Chembac Chemics spiral promoting by the Nelection and vehicular tends with cyclescap in part with their whitches better with cyclescap on part with their and or lose with cyclescap or building side and end-on or part side. Hope reserved on in-part side to enhance extinty and pomentions in park. Section to enhance extinty and pomentions in park. Section the chemic committy parts and suffer to enhance traffic calming, Secret Lintz. Jimph. Design Sport 20: 10 pages.

## Southern Area

Character: Desirably street belang major streets, quiet and informat. Design to manage convention between School floud and Const-Chee Street.

Riversment and Stoned Character:
A character and stoned Character
is possible to spire hierarchy or principal content, union
possible to spire hierarchy or principal content, union
to impost any fee from principal content publicy.
An impost any perfect possible principal content publicy
Sovet Units. 20 mpls, design Sports 1-6 mpls.