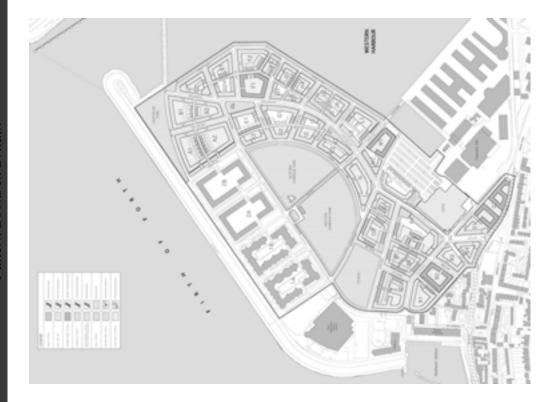

# NORTH am am am am am WESTERN HARBOUR PARK 8

## Northern Area

\*

## North Quey, between Coay Place and Light

Part Machin C. D. B. F.

Ī Pedominantly residential, commercial sen possible Fox

Characteric feet and a solid solid buildings parts which coine to the edge of each plat, Sufficient will to establish two feed quapside Simbol choice.

Northern Area

Park Crescent, between

Part blocks E. G. L. E. & N.

417

haddowd residential cressest battle park, Outward looking with a smootly united character and a continuous corning façabile. External spaces are all soluterviert to the park.

Southern Area

## Part Made St. P. O & CO.